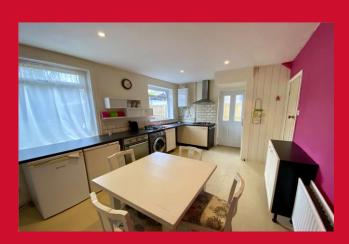

#### **ENTRANCE HALLWAY**

LOUNGE 11' x 10'2" (3.35m x 3.1m)

KITCHEN 16' x 10'5" (4.88m x 3.18m)

Selection of base units, worktops with sink unit

BEDROOM ONE 12' x 11' (3.66m x 3.35m)

BEDROOM TWO 11'2" x 8'9" (3.4m x 2.67m)