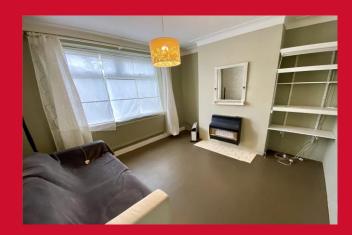

#### **ENTRANCE HALLWAY**

LOUNGE 11' x 10'2" (3.35m x 3.1m)

KITCHEN 16' x 10'5" (4.88m x 3.18m)

Selection of base units, worktops with sink unit

BEDROOM ONE 12' x 11' (3.66m x 3.35m)

BEDROOM TWO 11'2" x 8'9" (3.4m x 2.67m)