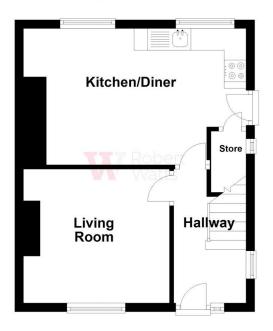

### **Ground Floor**

#### **ENTRANCE HALLWAY**

LOUNGE 11' x 10'2" (3.35m x 3.1m)

KITCHEN 16' x 10'5" (4.88m x 3.18m)

Selection of base units, worktops with sink unit

BEDROOM ONE 12' x 11' (3.66m x 3.35m)

BEDROOM TWO 11'2" x 8'9" (3.4m x 2.67m)