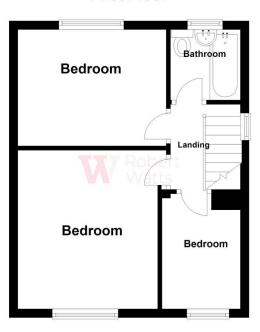

### **First Floor**

Please note this is a guide only and should not be relied upon for accurate measurements. Plan produced using PlanUp.

1 01274 614804 E highfield@robertwatts.co.uk W robertwatts.co.uk Highfield Office: 21 Highfield Road, Bradford, BD2 2AU

BEDROOM THREE 9'2" x 6'4" (2.8m x 1.93m)

**BATHROOM** Three piece white suite

**OUTSIDE** Off road parking to front garden and pleasant garden to rear

**COUNCIL TAX Bradford** 

Band B

**TENURE** Freehold

The Fixtures & Appliances included have not been tested and therefore no guarantee can be given that they are in working order. Every care has been taken with the preparation of these sales particulars, but complete accuracy cannot be guaranteed. If there is any point, which is of particular importance you should obtain independent verification, or we will be pleased to check them for you. These sales particulars do not constitute a contract or part of a contract.