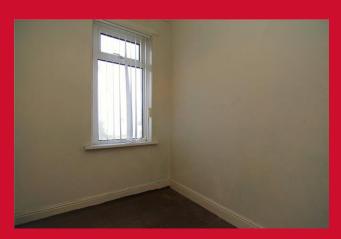

Built in wardrobes

BEDROOM 3 7' x 5'7" (2.13m x 1.7m)

Access to loft space

**BATHROOM** Three piece white suite, over bath shower and screen

**BOILER** Our client advised the boiler is not currently functioning properly