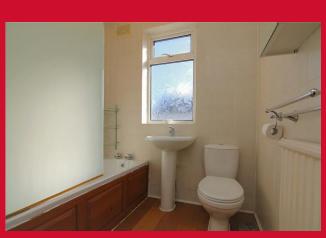

Built in wardrobes

BEDROOM 3 7' x 5'7" (2.13m x 1.7m)

Access to loft space

**BATHROOM** Three piece white suite, over bath shower and screen

**BOILER** Our client advised the boiler is not currently functioning properly