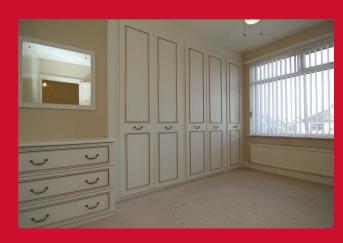

Selection of wall and base units, work tops, sink unit, useful under stairs store

**REAR PORCH** Plumbed for washing machine

LANDING

BEDROOM 1 12' x 7'9" (3.66m x 2.36m)

**Built in wardrobes** 

BEDROOM 2 10'1" (3.07) x 7'1" (2.16) plus robes

Built in wardrobes

BEDROOM 3 7' x 5'7" (2.13m x 1.7m)

Access to loft space

**BATHROOM** Three piece white suite, over bath shower and screen

**BOILER** Our client advised the boiler is not currently functioning properly