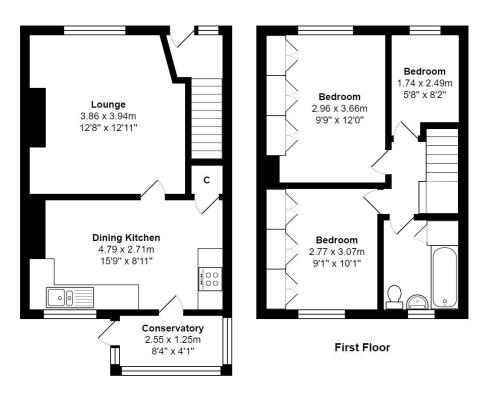

## **COUNCIL TAX Bradford**

Band B

**TENURE** We are unable to confirm tenure as the property is currently unregistered.

**ENTRANCE HALL** 

LIVING ROOM 12'9" x 12'6" (3.89m x 3.8m)

KITCHEN 15'7" x 9' (4.75m x 2.74m)

Selection of wall and base units, work tops, sink unit, useful under stairs store

**REAR PORCH** Plumbed for washing machine

LANDING

BEDROOM 1 12' x 7'9" (3.66m x 2.36m)

**Built in wardrobes** 

BEDROOM 2 10'1" (3.07) x 7'1" (2.16) plus robes

Built in wardrobes

BEDROOM 3 7' x 5'7" (2.13m x 1.7m)

Access to loft space

**BATHROOM** Three piece white suite, over bath shower and screen

**BOILER** Our client advised the boiler is not currently functioning properly

**Ground Floor** 

Total Area: 68.8 m<sup>2</sup> ... 741 ft<sup>2</sup>

All measurements are approximate and for display purposes only

1 01274 614804 E highfield@robertwatts.co.uk W robertwatts.co.uk Highfield Office: 21 Highfield Road, Bradford, BD2 2AU