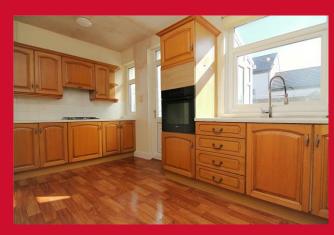

## **COUNCIL TAX Bradford**

Band B

**TENURE** We are unable to confirm tenure as the property is currently unregistered.

**ENTRANCE HALL** 

LIVING ROOM 12'9" x 12'6" (3.89m x 3.8m)

KITCHEN 15'7" x 9' (4.75m x 2.74m)

Selection of wall and base units, work tops, sink unit, useful under stairs store

**REAR PORCH** Plumbed for washing machine

LANDING

BEDROOM 1 12' x 7'9" (3.66m x 2.36m)

**Built in wardrobes** 

BEDROOM 2 10'1" (3.07) x 7'1" (2.16) plus robes