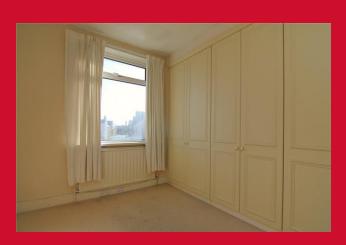

Selection of wall and base units, work tops, sink unit, useful under stairs store

**REAR PORCH** Plumbed for washing machine

LANDING

BEDROOM 1 12' x 7'9" (3.66m x 2.36m)

**Built in wardrobes** 

BEDROOM 2 10'1" (3.07) x 7'1" (2.16) plus robes

Built in wardrobes

BEDROOM 3 7' x 5'7" (2.13m x 1.7m)

Access to loft space

**BATHROOM** Three piece white suite, over bath shower and screen

**BOILER** Our client advised the boiler is not currently functioning properly