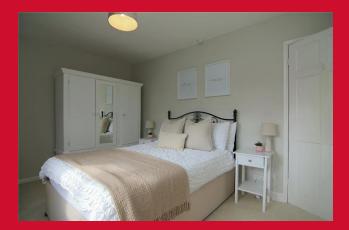

#### LANDING

BEDROOM 1 13'6" (4.11) plus recess x 9'3" (2.82) With two windows

BEDROOM 2 12' x 8'9" (3.66m x 2.67m)

BATHROOM Three piece white suite, over bath shower, majority tiled walls

OUTSIDE Gardens front and rear - attached outbuilding/store with power