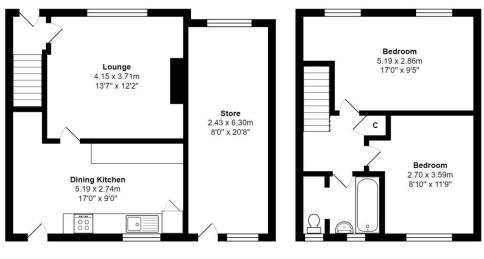

## 589 Harrogate Road, Greengates, Bradford, BD10 0QQ

COUNCIL TAX Bradford Band A

**TENURE** Freehold

ENTRANCE HALL

LIVING ROOM 13'6" x 12'1" (4.11m x 3.68m) Laminate flooring

**KITCHEN DINER 17' x 9' (5.18m x 2.74m)** Selection of wall and base units, work tops, sink unit, built in oven & microwave, separate hob, plumbed for washing machine.

#### LANDING

BEDROOM 1 13'6" (4.11) plus recess x 9'3" (2.82) With two windows

BEDROOM 2 12' x 8'9" (3.66m x 2.67m)

BATHROOM Three piece white suite, over bath shower, majority tiled walls

OUTSIDE Gardens front and rear - attached outbuilding/store with power

Ground Floor

First Floor

Total Area incl Store: 84.9  $m^2 \hdots 914 \hdots ft^2$  All measurements are approximate and for display purposes only

1 01274 614804 E highfield@robertwatts.co.uk W robertwatts.co.uk Highfield Office: 21 Highfield Road, Bradford, BD2 2AU