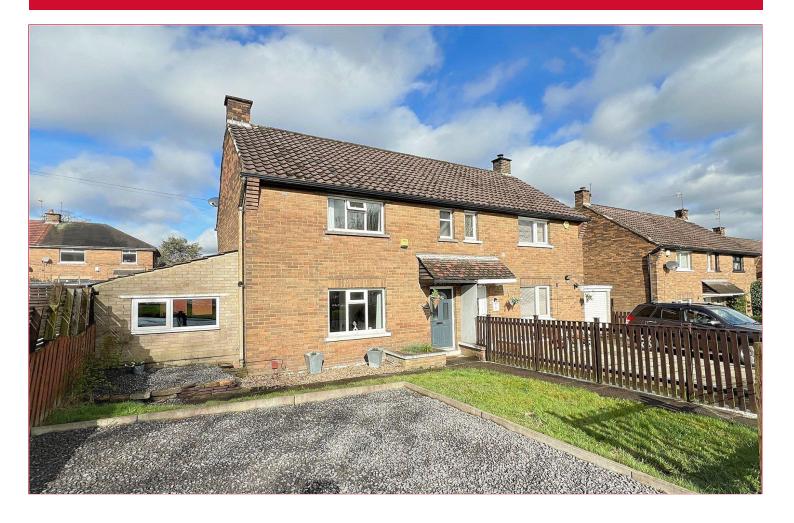

## 589 Harrogate Road, Greengates, Bradford, BD10 0QQ

Well presented semi-detached currently providing TWO DOUBLE BEDROOM accommodation. The 17ft kitchen diner, useful outbuilding and pleasant gardens further add to the appeal here. Forming part of this understandably sought after part of BD10, within walking distance of popular shops and eateries, handy for Apperley Bridge including the train station. Of likely appeal to a variety of buyers, including first time. Contact Robert Watts to arrange your viewing today.

## 589 Harrogate Road, Greengates, Bradford, BD10 0QQ

COUNCIL TAX Bradford Band A

**TENURE** Freehold

ENTRANCE HALL

LIVING ROOM 13'6" x 12'1" (4.11m x 3.68m) Laminate flooring

**KITCHEN DINER 17' x 9' (5.18m x 2.74m)** Selection of wall and base units, work tops, sink unit, built in oven & microwave, separate hob, plumbed for washing machine.