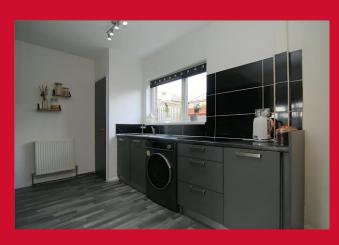

## 589 Harrogate Road, Greengates, Bradford, BD10 0QQ

COUNCIL TAX Bradford Band A

**TENURE** Freehold

ENTRANCE HALL

LIVING ROOM 13'6" x 12'1" (4.11m x 3.68m) Laminate flooring

**KITCHEN DINER 17' x 9' (5.18m x 2.74m)** Selection of wall and base units, work tops, sink unit, built in oven & microwave, separate hob, plumbed for washing machine.