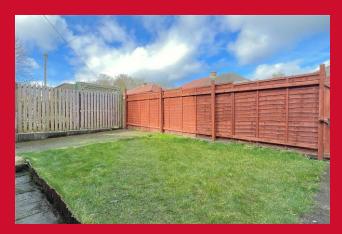

#### LANDING

BEDROOM 1 13'6" (4.11) plus recess x 9'3" (2.82) With two windows

BEDROOM 2 12' x 8'9" (3.66m x 2.67m)

BATHROOM Three piece white suite, over bath shower, majority tiled walls

OUTSIDE Gardens front and rear - attached outbuilding/store with power