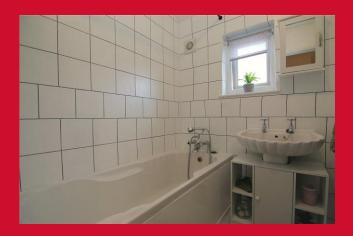

#### LANDING

BEDROOM 1 13'6" (4.11) plus recess x 9'3" (2.82) With two windows

BEDROOM 2 12' x 8'9" (3.66m x 2.67m)

BATHROOM Three piece white suite, over bath shower, majority tiled walls

OUTSIDE Gardens front and rear - attached outbuilding/store with power