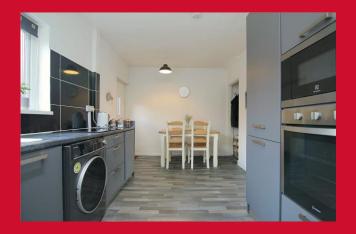

## 589 Harrogate Road, Greengates, Bradford, BD10 0QQ

COUNCIL TAX Bradford Band A

**TENURE** Freehold

ENTRANCE HALL

LIVING ROOM 13'6" x 12'1" (4.11m x 3.68m) Laminate flooring

**KITCHEN DINER 17' x 9' (5.18m x 2.74m)** Selection of wall and base units, work tops, sink unit, built in oven & microwave, separate hob, plumbed for washing machine.