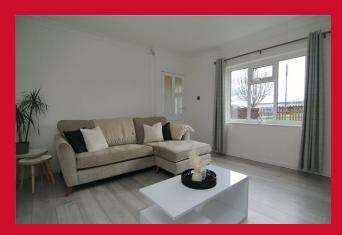

## 589 Harrogate Road, Greengates, Bradford, BD10 0QQ

COUNCIL TAX Bradford Band A

**TENURE** Freehold

ENTRANCE HALL

LIVING ROOM 13'6" x 12'1" (4.11m x 3.68m) Laminate flooring

**KITCHEN DINER 17' x 9' (5.18m x 2.74m)** Selection of wall and base units, work tops, sink unit, built in oven & microwave, separate hob, plumbed for washing machine.