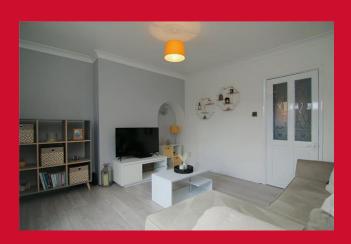

## 589 Harrogate Road, Greengates, Bradford, BD10 0QQ

COUNCIL TAX Bradford Band A

**TENURE** Freehold

ENTRANCE HALL

LIVING ROOM 13'6" x 12'1" (4.11m x 3.68m) Laminate flooring

**KITCHEN DINER 17' x 9' (5.18m x 2.74m)** Selection of wall and base units, work tops, sink unit, built in oven & microwave, separate hob, plumbed for washing machine.