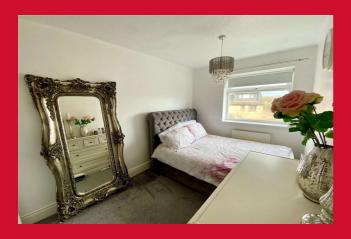

### KITCHEN DINER 14'6" x 10'5" (4.42m x 3.18m)

Selection of wall and base units, work tops, sink unit, built in oven, hob and extractor - patio doors to rear garden

LANDING Access to loft space

BEDROOM 1 10'6" x 7'4" (3.2m x 2.24m)

Built in wardrobes

BEDROOM 2 10'4" x 9'3" (3.15m x 2.82m)

Built in wardrobes

BEDROOM 3 8'3" (2.51) x 6'9" (2.06) both max excl stairhead

**BATHROOM** Three piece white suite, over bath shower

**OUTSIDE** Drive parking, pleasant split level rear garden