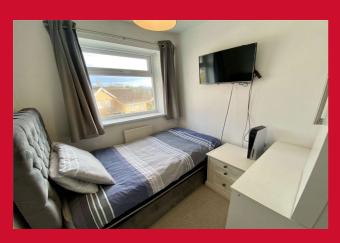

Built in wardrobes

BEDROOM 2 10'4" x 9'3" (3.15m x 2.82m)

Built in wardrobes

BEDROOM 3 8'3" (2.51) x 6'9" (2.06) both max excl stairhead

**BATHROOM** Three piece white suite, over bath shower

**OUTSIDE** Drive parking, pleasant split level rear garden