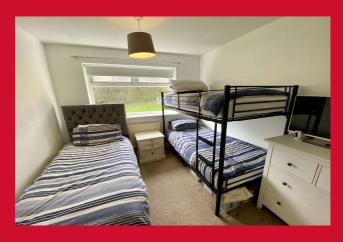

Built in wardrobes

BEDROOM 2 10'4" x 9'3" (3.15m x 2.82m)

Built in wardrobes

BEDROOM 3 8'3" (2.51) x 6'9" (2.06) both max excl stairhead

**BATHROOM** Three piece white suite, over bath shower

**OUTSIDE** Drive parking, pleasant split level rear garden