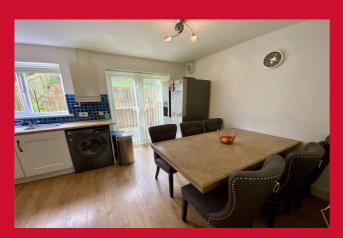

### KITCHEN DINER 14'6" x 10'5" (4.42m x 3.18m)

Selection of wall and base units, work tops, sink unit, built in oven, hob and extractor - patio doors to rear garden

LANDING Access to loft space

BEDROOM 1 10'6" x 7'4" (3.2m x 2.24m)