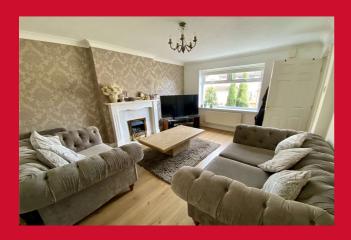

#### LIVING ROOM 14'2" x 11'3" (4.32m x 3.43m)

Feature fire surround, useful understairs store