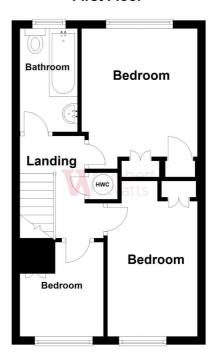

## First Floor

Please note this is a guide only and should not be relied upon for accurate measurements. Plan produced using PlanUp.

1 01274 614804 E highfield@robertwatts.co.uk W robertwatts.co.uk Highfield Office: 21 Highfield Road, Bradford, BD2 2AU

### KITCHEN DINER 14'6" x 10'5" (4.42m x 3.18m)

Selection of wall and base units, work tops, sink unit, built in oven, hob and extractor - patio doors to rear garden

LANDING Access to loft space

BEDROOM 1 10'6" x 7'4" (3.2m x 2.24m)

Built in wardrobes

BEDROOM 2 10'4" x 9'3" (3.15m x 2.82m)

Built in wardrobes

BEDROOM 3 8'3" (2.51) x 6'9" (2.06) both max excl stairhead

**BATHROOM** Three piece white suite, over bath shower

**OUTSIDE** Drive parking, pleasant split level rear garden