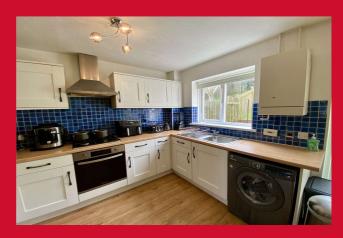

### KITCHEN DINER 14'6" x 10'5" (4.42m x 3.18m)

Selection of wall and base units, work tops, sink unit, built in oven, hob and extractor - patio doors to rear garden

LANDING Access to loft space

BEDROOM 1 10'6" x 7'4" (3.2m x 2.24m)