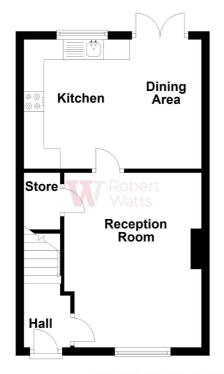

### **Ground Floor**

#### LIVING ROOM 14'2" x 11'3" (4.32m x 3.43m)

Feature fire surround, useful understairs store

### KITCHEN DINER 14'6" x 10'5" (4.42m x 3.18m)

Selection of wall and base units, work tops, sink unit, built in oven, hob and extractor - patio doors to rear garden

LANDING Access to loft space

BEDROOM 1 10'6" x 7'4" (3.2m x 2.24m)