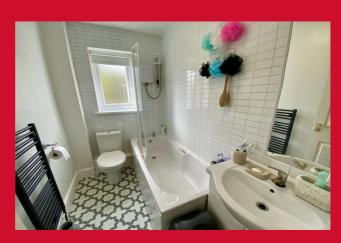

Built in wardrobes

BEDROOM 2 10'4" x 9'3" (3.15m x 2.82m)

Built in wardrobes

BEDROOM 3 8'3" (2.51) x 6'9" (2.06) both max excl stairhead

**BATHROOM** Three piece white suite, over bath shower

**OUTSIDE** Drive parking, pleasant split level rear garden