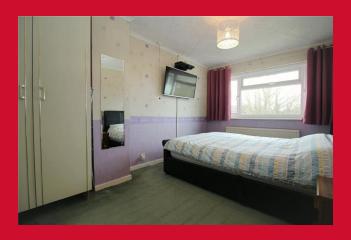

#### KITCHEN 10' x 6'7" (3.05m x 2m)

Selection of wall and base units. Built-in oven, hob and extractor. Plumbed for auto-washer. Useful understair store.

LANDING Access to loft. Boarded with power

BEDROOM ONE 14'3" x 8'9" (4.34m x 2.67m)