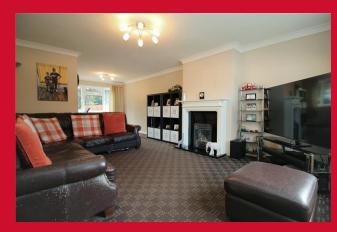

#### **COUNCIL TAX Bradford**

Band B

**TENURE** Freehold

**ENTRANCE HALL** 

LOUNGE 25'4" (7.72) (max overall) x 12'2" (3.7)(max) x reducing to 8'2" (2.5)