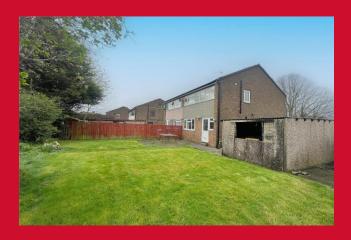

BEDROOM TWO 10'8" x 8'9" (3.25m x 2.67m)

BEDROOM THREE 7'5" x 5'9" (2.26m x 1.75m)

SHOWER ROOM WC, wash basin and shower cubicle

**OUTSIDE** Good size garden to rear. Enviable plot, shared driveway

The Fixtures & Appliances included have not been tested and therefore no guarantee can be given that they are in working order. Every care has been taken with the preparation of these sales particulars, but complete accuracy cannot be guaranteed. If there is any point, which is of particular importance you should obtain independent verification, or we will be pleased to check them for you. These sales particulars do not constitute a contract or part of a contract.