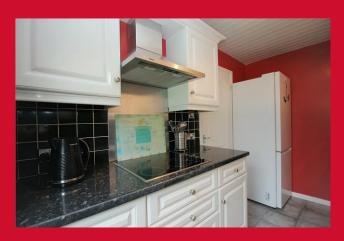

#### KITCHEN 10' x 6'7" (3.05m x 2m)

Selection of wall and base units. Built-in oven, hob and extractor. Plumbed for auto-washer. Useful understair store.

LANDING Access to loft. Boarded with power

BEDROOM ONE 14'3" x 8'9" (4.34m x 2.67m)