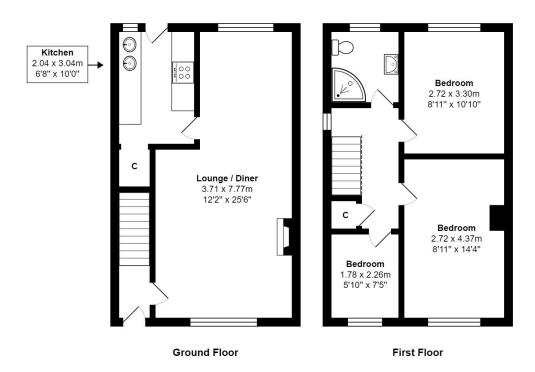

#### **COUNCIL TAX Bradford**

Band B

**TENURE** Freehold

**ENTRANCE HALL** 

LOUNGE 25'4" (7.72) (max overall) x 12'2" (3.7)(max) x reducing to 8'2" (2.5)

#### KITCHEN 10' x 6'7" (3.05m x 2m)

Selection of wall and base units. Built-in oven, hob and extractor. Plumbed for auto-washer. Useful understair store.

LANDING Access to loft. Boarded with power

BEDROOM ONE 14'3" x 8'9" (4.34m x 2.67m)

BEDROOM TWO 10'8" x 8'9" (3.25m x 2.67m)

BEDROOM THREE 7'5" x 5'9" (2.26m x 1.75m)

SHOWER ROOM WC, wash basin and shower cubicle

**OUTSIDE** Good size garden to rear. Enviable plot, shared driveway

The Fixtures & Appliances included have not been tested and therefore no guarantee can be given that they are in working order. Every care has been taken with the preparation of these sales particulars, but complete accuracy cannot be guaranteed. If there is any point, which is of particular importance you should obtain independent verification, or we will be pleased to check them for you. These sales particulars do not constitute a contract or part of a contract.

 $\label{eq:total} \mbox{Total Area: } 73.0\ m^2\ ...\ 786\ ft^2$  All measurements are approximate and for display purposes only

1 01274 614804 E highfield@robertwatts.co.uk W robertwatts.co.uk Highfield Office: 21 Highfield Road, Bradford, BD2 2AU