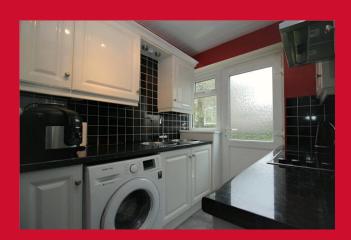

#### KITCHEN 10' x 6'7" (3.05m x 2m)

Selection of wall and base units. Built-in oven, hob and extractor. Plumbed for auto-washer. Useful understair store.

LANDING Access to loft. Boarded with power

BEDROOM ONE 14'3" x 8'9" (4.34m x 2.67m)