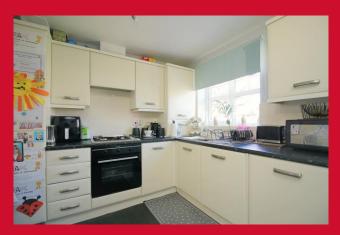

#### KITCHEN 12'2" max x 9'2" (3.7m max x 2.8m)

Selection of wall and base units, work tops, sink unit , built in oven, hob and extractor - plumbed for washing machine - GF WC off