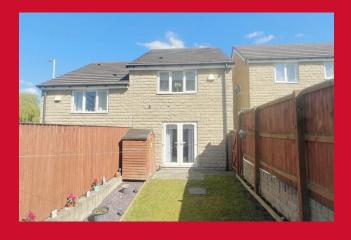

### LIVING ROOM 13' x 12'2" (3.96m x 3.7m)

Patio doors to rear garden

LANDING Access to loft space

BEDROOM 1 12'2" x 9' (3.7m x 2.74m)

### BEDROOM 2 12'3" x 9'1" (3.73m x 2.77m)

Useful store closet

**BATHROOM** Three piece white suite

**OUTSIDE** Drive for 2 cars - pleasant gardens front and rear

The Fixtures & Appliances included have not been tested and therefore no guarantee can be given that they are in working order. Every care has been taken with the preparation of these sales particulars, but complete accuracy cannot be guaranteed. If there is any point, which is of particular importance you should obtain independent verification, or we will be pleased to check them for you. These sales particulars do not constitute a contract or part of a contract.