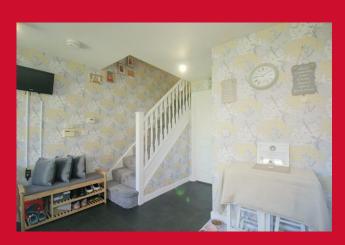

### LIVING ROOM 13' x 12'2" (3.96m x 3.7m)

Patio doors to rear garden

LANDING Access to loft space

BEDROOM 1 12'2" x 9' (3.7m x 2.74m)