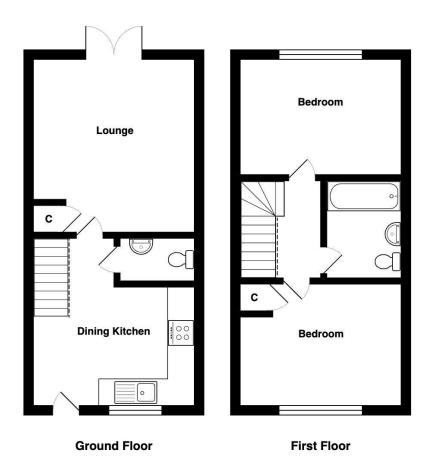

#### KITCHEN 12'2" max x 9'2" (3.7m max x 2.8m)

Selection of wall and base units, work tops, sink unit , built in oven, hob and extractor - plumbed for washing machine - GF WC off

### LIVING ROOM 13' x 12'2" (3.96m x 3.7m)

Patio doors to rear garden

LANDING Access to loft space

BEDROOM 1 12'2" x 9' (3.7m x 2.74m)

### BEDROOM 2 12'3" x 9'1" (3.73m x 2.77m)

Useful store closet

**BATHROOM** Three piece white suite

**OUTSIDE** Drive for 2 cars - pleasant gardens front and rear

The Fixtures & Appliances included have not been tested and therefore no guarantee can be given that they are in working order. Every care has been taken with the preparation of these sales particulars, but complete accuracy cannot be guaranteed. If there is any point, which is of particular importance you should obtain independent verification, or we will be pleased to check them for you. These sales particulars do not constitute a contract or part of a contract.

Total Area: 59.4 m<sup>2</sup> ... 639 ft<sup>2</sup>

All measurements are approximate and for display purposes only

1 01274 614804 E highfield@robertwatts.co.uk W robertwatts.co.uk Highfield Office: 21 Highfield Road, Bradford, BD2 2AU