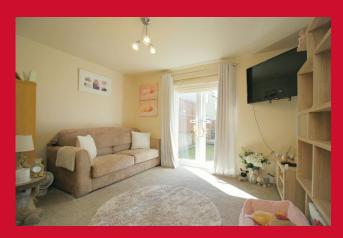

### LIVING ROOM 13' x 12'2" (3.96m x 3.7m)

Patio doors to rear garden

LANDING Access to loft space

BEDROOM 1 12'2" x 9' (3.7m x 2.74m)