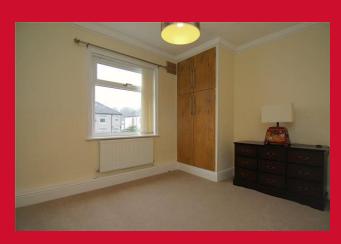

LANDING Access to loft space - fully boarded

BEDROOM 1 12'3" x 11'2" (3.73m x 3.4m)

BEDROOM 2 11'3" x 10'3" (3.43m x 3.12m)

Closet housing hot water cylinder

BEDROOM 3 7'8" x 5'8" (2.34m x 1.73m)

**BATHROOM** Three piece white suite, mixer tap over bath shower and screen