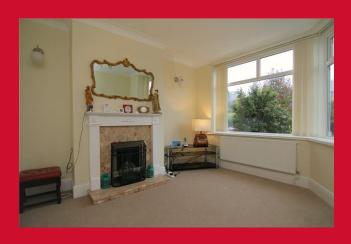

## **COUNCIL TAX Bradford**

Band C

**TENURE** Freehold

ENTRANCE HALL Upvc door, useful under stairs store

LIVING ROOM 11'4" x 11'3" (3.45m x 3.43m)

Feature fire surround, gas fire

DINING ROOM 11'2" x 10'3" (3.4m x 3.12m)