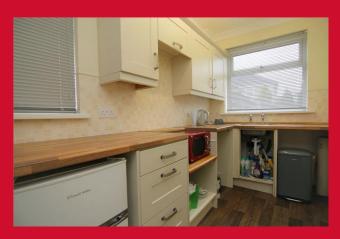

Patio doors to rear garden, gas fire incorporating fire back boiler

KITCHEN 10'5" x 5'7" (3.18m x 1.7m)

Selection of wall and base units, work tops, sink unit, gas point for cooker, plumbed for washing machine