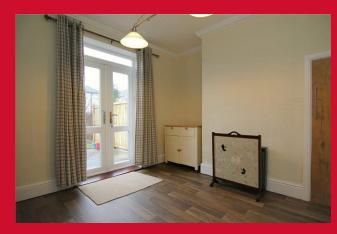

Patio doors to rear garden, gas fire incorporating fire back boiler

KITCHEN 10'5" x 5'7" (3.18m x 1.7m)

Selection of wall and base units, work tops, sink unit, gas point for cooker, plumbed for washing machine