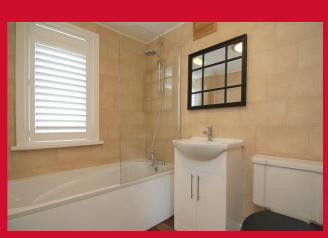

LANDING Access to loft space - fully boarded

BEDROOM 1 12'3" x 11'2" (3.73m x 3.4m)

BEDROOM 2 11'3" x 10'3" (3.43m x 3.12m)

Closet housing hot water cylinder

BEDROOM 3 7'8" x 5'8" (2.34m x 1.73m)

**BATHROOM** Three piece white suite, mixer tap over bath shower and screen