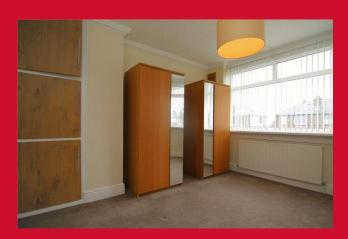

LANDING Access to loft space - fully boarded

BEDROOM 1 12'3" x 11'2" (3.73m x 3.4m)

BEDROOM 2 11'3" x 10'3" (3.43m x 3.12m)

Closet housing hot water cylinder

BEDROOM 3 7'8" x 5'8" (2.34m x 1.73m)

**BATHROOM** Three piece white suite, mixer tap over bath shower and screen