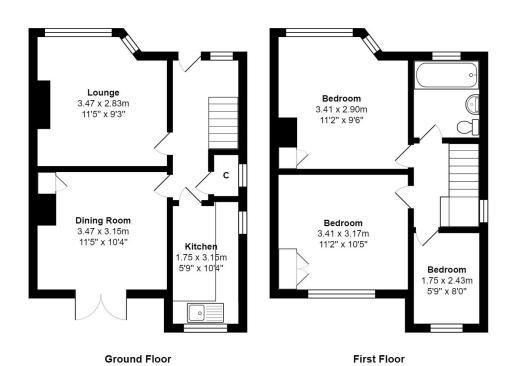

## **COUNCIL TAX Bradford**

Band C

**TENURE** Freehold

ENTRANCE HALL Upvc door, useful under stairs store

LIVING ROOM 11'4" x 11'3" (3.45m x 3.43m)

Feature fire surround, gas fire

DINING ROOM 11'2" x 10'3" (3.4m x 3.12m)

Patio doors to rear garden, gas fire incorporating fire back boiler

KITCHEN 10'5" x 5'7" (3.18m x 1.7m)

Selection of wall and base units, work tops, sink unit, gas point for cooker, plumbed for washing machine

LANDING Access to loft space - fully boarded

BEDROOM 1 12'3" x 11'2" (3.73m x 3.4m)

BEDROOM 2 11'3" x 10'3" (3.43m x 3.12m)

Closet housing hot water cylinder

BEDROOM 3 7'8" x 5'8" (2.34m x 1.73m)

**BATHROOM** Three piece white suite, mixer tap over bath shower and screen

Total Area: 72.4 m<sup>2</sup> ... 779 ft<sup>2</sup>

All measurements are approximate and for display purposes only

01274 614804 **E** highfield@robertwatts.co.uk **W** robertwatts.co.uk Highfield Office: 21 Highfield Road, Bradford, BD2 2AU