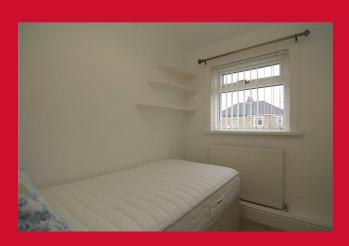

LANDING Access to loft space - fully boarded

BEDROOM 1 12'3" x 11'2" (3.73m x 3.4m)

BEDROOM 2 11'3" x 10'3" (3.43m x 3.12m)

Closet housing hot water cylinder

BEDROOM 3 7'8" x 5'8" (2.34m x 1.73m)

**BATHROOM** Three piece white suite, mixer tap over bath shower and screen