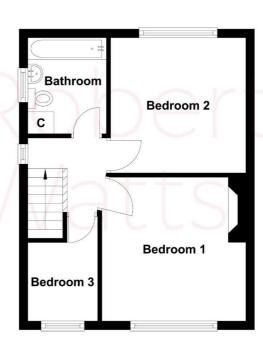

**LANDING** 

BEDROOM 1 11'4" x 10'8" (3.45m x 3.25m)

BEDROOM 2 10'8" x 10'4" (3.25m x 3.15m)

BEDROOM 3 7' x 5'5" (2.13m x 1.65m)

Access to loft space

BATHROOM Three piece modern white suite, over bath shower and screen, tiled floor, tiled walls

### First Floor

1 01274 614804 E highfield@robertwatts.co.uk W robertwatts.co.uk Highfield Office: 21 Highfield Road, Bradford, BD2 2AU