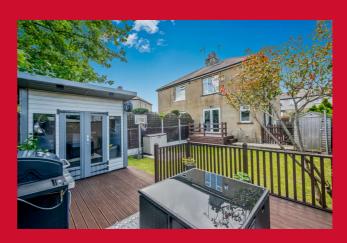

# 6 Althorpe Grove, Idle, Bradford, BD10 8SB

Well presented SEMI-DETACHED occupying an enviable CUL-DE-SAC plot. Currently providing THREE BEDROOM accommodation which is further enhanced by: 16ft KITCHEN DINER, OFF ROAD PARKING, STORE / MAN CAVE with power IN REAR GARDEN. Forming part of this ever popular area, a short walk to Morrisons retail park, handy for multiple schools and being around 2 miles (approx. 5 mins) to Apperley Bridge train station. Contact Robert Watts to arrange YOUR VIEWING today.

**OUTSIDE** Off road parking, pleasant enclosed rear garden incorporating lawn, timber deck and store / man cave with power

The Fixtures & Appliances included have not been tested and therefore no guarantee can be given that they are in working order. Every care has been taken with the preparation of these sales particulars, but complete accuracy cannot be guaranteed. If there is any point, which is of particular importance you should obtain independent verification, or we will be pleased to check them for you. These sales particulars do not constitute a contract or part of a contract.