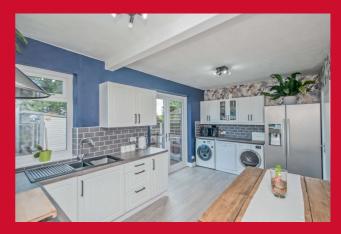

#### **COUNCIL TAX Bradford**

Band B

**TENURE** Freehold

**ENTRANCE HALL** 

LIVING ROOM 13'3" x 12'1" (4.04m x 3.68m)

Duel fuel stove / fire

KITCHEN DINER 16'5" x 9'4" (5m x 2.84m)

Modern wall and base units, worktops, sink unit, built in oven hob and extractor - useful understairs store