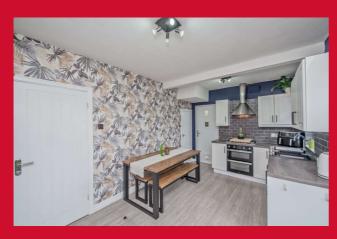

#### **COUNCIL TAX Bradford**

Band B

**TENURE** Freehold

**ENTRANCE HALL** 

LIVING ROOM 13'3" x 12'1" (4.04m x 3.68m)

Duel fuel stove / fire

KITCHEN DINER 16'5" x 9'4" (5m x 2.84m)

Modern wall and base units, worktops, sink unit, built in oven hob and extractor - useful understairs store