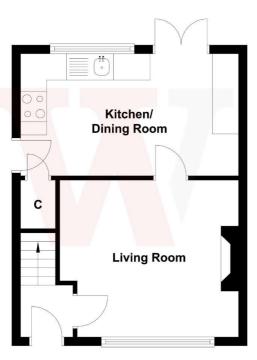

#### **COUNCIL TAX Bradford**

Band B

**TENURE** Freehold

**ENTRANCE HALL** 

LIVING ROOM 13'3" x 12'1" (4.04m x 3.68m)

Duel fuel stove / fire

KITCHEN DINER 16'5" x 9'4" (5m x 2.84m)

Modern wall and base units, worktops, sink unit, built in oven hob and extractor - useful understairs store

### **Ground Floor**