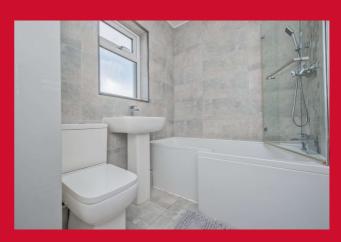

**LANDING** 

BEDROOM 1 11'4" x 10'8" (3.45m x 3.25m)

BEDROOM 2 10'8" x 10'4" (3.25m x 3.15m)

BEDROOM 3 7' x 5'5" (2.13m x 1.65m)

Access to loft space

BATHROOM Three piece modern white suite, over bath shower and screen, tiled floor, tiled walls