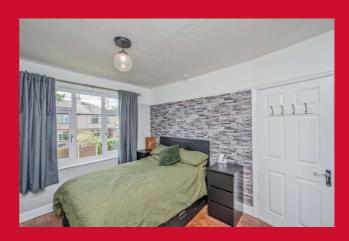

**LANDING** 

BEDROOM 1 11'4" x 10'8" (3.45m x 3.25m)

BEDROOM 2 10'8" x 10'4" (3.25m x 3.15m)

BEDROOM 3 7' x 5'5" (2.13m x 1.65m)

Access to loft space

BATHROOM Three piece modern white suite, over bath shower and screen, tiled floor, tiled walls