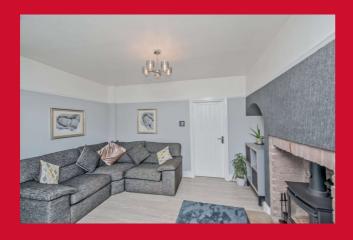

#### **COUNCIL TAX Bradford**

Band B

**TENURE** Freehold

**ENTRANCE HALL** 

LIVING ROOM 13'3" x 12'1" (4.04m x 3.68m)

Duel fuel stove / fire

KITCHEN DINER 16'5" x 9'4" (5m x 2.84m)

Modern wall and base units, worktops, sink unit, built in oven hob and extractor - useful understairs store