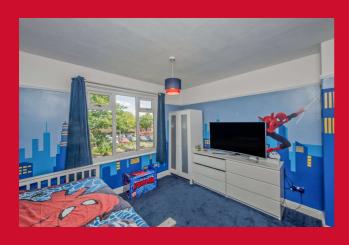

**LANDING** 

BEDROOM 1 11'4" x 10'8" (3.45m x 3.25m)

BEDROOM 2 10'8" x 10'4" (3.25m x 3.15m)

BEDROOM 3 7' x 5'5" (2.13m x 1.65m)

Access to loft space

BATHROOM Three piece modern white suite, over bath shower and screen, tiled floor, tiled walls