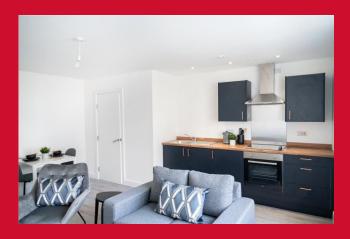

**LIVING ROOM / KITCHEN** Generous sized living area with window to front. The lounge area provides television and telephone points plus internet outlet and an electric heater.

**KITCHEN AREA** Fitted with a range of wall and base units with complimentary working surfaces. Stainless steel sink unit. Built in oven, hob and extractor. Fridge freezer and free standing Washing Machine. Splash back tiling, and sockets.