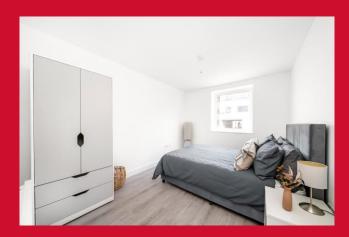

BEDROOM Large double bedroom with glazed window to the rear aspect. Ceiling light point. Wall mounted heater.

**SHOWER ROOM** Tiled shower cubical with wall mounted shower, low level WC and pedestal hand wash basin. Recess lighting, laminate floor and extractor fan.