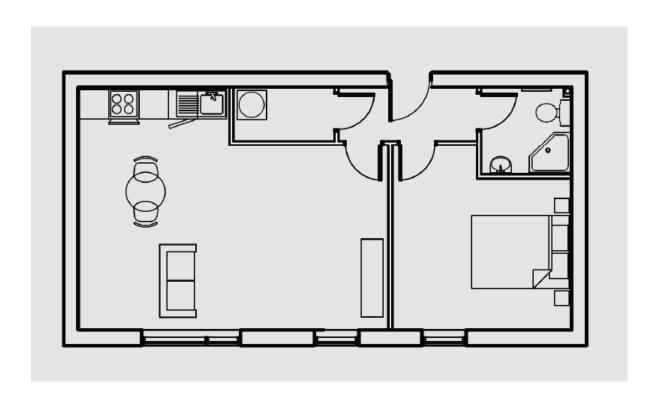

**LIVING ROOM / KITCHEN** Generous sized living area with window to front. The lounge area provides television and telephone points plus internet outlet and an electric heater.

**KITCHEN AREA** Fitted with a range of wall and base units with complimentary working surfaces. Stainless steel sink unit. Built in oven, hob and extractor. Fridge freezer and free standing Washing Machine. Splash back tiling, and sockets.

BEDROOM Large double bedroom with glazed window to the rear aspect. Ceiling light point. Wall mounted heater.

**SHOWER ROOM** Tiled shower cubical with wall mounted shower, low level WC and pedestal hand wash basin. Recess lighting, laminate floor and extractor fan.