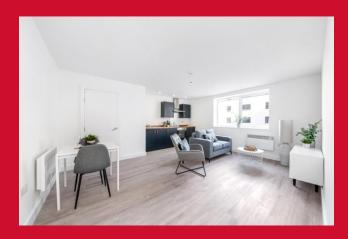

**LIVING ROOM / KITCHEN** Generous sized living area with window to front. The lounge area provides television and telephone points plus internet outlet and an electric heater.

**KITCHEN AREA** Fitted with a range of wall and base units with complimentary working surfaces. Stainless steel sink unit. Built in oven, hob and extractor. Fridge freezer and free standing Washing Machine. Splash back tiling, and sockets.