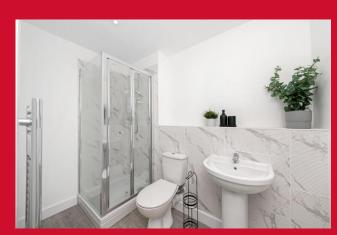

BEDROOM Large double bedroom with glazed window to the rear aspect. Ceiling light point. Wall mounted heater.

**SHOWER ROOM** Tiled shower cubical with wall mounted shower, low level WC and pedestal hand wash basin. Recess lighting, laminate floor and extractor fan.