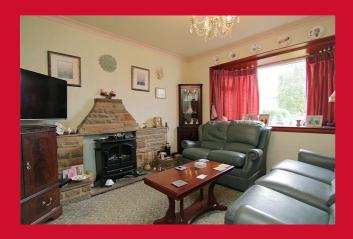

## **COUNCIL TAX Bradford**

Band C

**TENURE** Freehold

ENTRANCE HALL Porch to hallway. Guest WC off

LOUNGE 11'8" x 11'5" (3.56m x 3.48m)

Open to dining room

DINING ROOM 11'5" x 9'8" (3.48m x 2.95m)

Patio doors