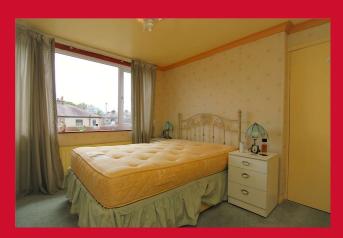

BEDROOM TWO 11'6" x 9'7" (3.5m x 2.92m)

BEDROOM THREE 12'4" x 7'6" (3.76m x 2.29m)

BATHROOM W/C Four piece suite, WC, wash basin and bidet. Tiled walls and floor

**OUTSIDE** Drive to attached garage. Pleasant gardens to side and rear