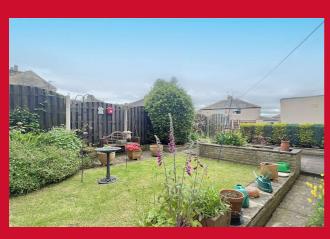

BEDROOM TWO 11'6" x 9'7" (3.5m x 2.92m)

BEDROOM THREE 12'4" x 7'6" (3.76m x 2.29m)

BATHROOM W/C Four piece suite, WC, wash basin and bidet. Tiled walls and floor

**OUTSIDE** Drive to attached garage. Pleasant gardens to side and rear