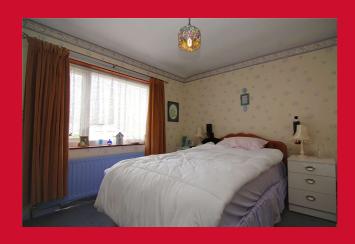

KITCHEN DINER 13'5" x 8'6" (4.1m x 2.6m)

Selection of wall and base units, stainless steel sink unit, built-in double oven with seperate hob

LANDING Closet housing hotwater tank. Access to loft

BEDROOM ONE 12'5" x 9'3" (3.78m x 2.82m)

BEDROOM TWO 11'6" x 9'7" (3.5m x 2.92m)

BEDROOM THREE 12'4" x 7'6" (3.76m x 2.29m)

BATHROOM W/C Four piece suite, WC, wash basin and bidet. Tiled walls and floor

**OUTSIDE** Drive to attached garage. Pleasant gardens to side and rear