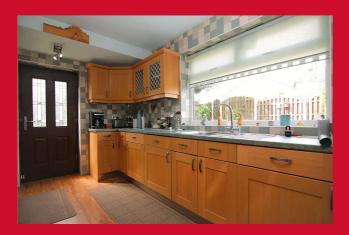

KITCHEN DINER 13'5" x 8'6" (4.1m x 2.6m)

Selection of wall and base units, stainless steel sink unit, built-in double oven with seperate hob

LANDING Closet housing hotwater tank. Access to loft

BEDROOM ONE 12'5" x 9'3" (3.78m x 2.82m)