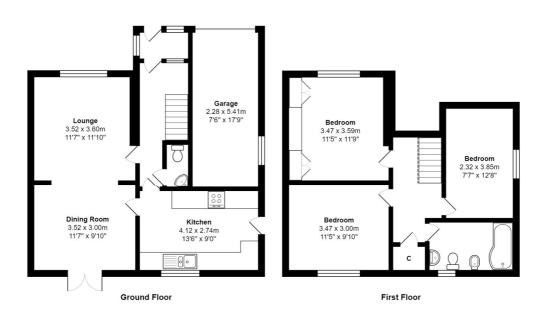

## **COUNCIL TAX Bradford**

Band C

**TENURE** Freehold

ENTRANCE HALL Porch to hallway. Guest WC off

LOUNGE 11'8" x 11'5" (3.56m x 3.48m)

Open to dining room

DINING ROOM 11'5" x 9'8" (3.48m x 2.95m)

Patio doors

KITCHEN DINER 13'5" x 8'6" (4.1m x 2.6m)

Selection of wall and base units, stainless steel sink unit, built-in double oven with seperate hob

LANDING Closet housing hotwater tank. Access to loft

BEDROOM ONE 12'5" x 9'3" (3.78m x 2.82m)

BEDROOM TWO 11'6" x 9'7" (3.5m x 2.92m)

BEDROOM THREE 12'4" x 7'6" (3.76m x 2.29m)

BATHROOM W/C Four piece suite, WC, wash basin and bidet. Tiled walls and floor

**OUTSIDE** Drive to attached garage. Pleasant gardens to side and rear

Total Area: 91.5 m<sup>2</sup> ... 984 ft<sup>2</sup> (excluding garage)
All measurements are approximate and for display purposes only

1 01274 614804 E highfield@robertwatts.co.uk W robertwatts.co.uk Highfield Office: 21 Highfield Road, Bradford, BD2 2AU