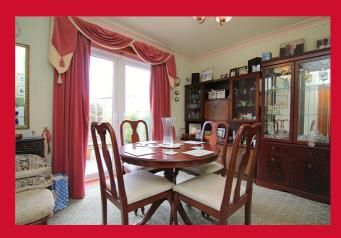

## **COUNCIL TAX Bradford**

Band C

**TENURE** Freehold

ENTRANCE HALL Porch to hallway. Guest WC off

LOUNGE 11'8" x 11'5" (3.56m x 3.48m)

Open to dining room

DINING ROOM 11'5" x 9'8" (3.48m x 2.95m)

Patio doors