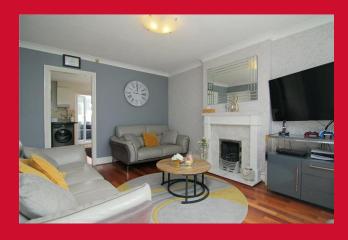

## LIVING ROOM 14'2" x11'3" (4.32m x3.43m)

Useful understairs store, wooden flooring