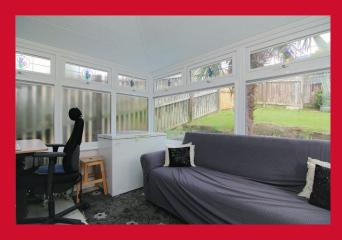

### KITCHEN 14'6" x 10'6" (4.42m x 3.2m)

Selection of wall and base units, granite work tops, sink unit, built in oven, hob and extractor - plumbed for washing machine

CONSERVATORY 13'2" x 8'4" (4.01m x 2.54m)

**OUTSIDE** Drive to side, pleasant gardens front and rear

The Fixtures & Appliances included have not been tested and therefore no guarantee can be given that they are in working order. Every care has been taken with the preparation of these sales particulars, but complete accuracy cannot be guaranteed. If there is any point, which is of particular importance you should obtain independent verification, or we will be pleased to check them for you. These sales particulars do not constitute a contract or part of a contract.