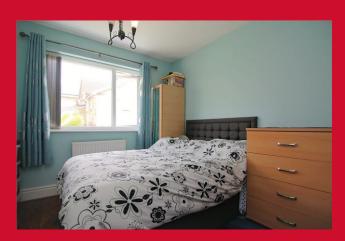

LANDING Access to loft space

BEDROOM 1 12'7" x 7'4" (3.84m x 2.24m)

BEDROOM 2 12'3" max x 9'5" (3.73m max x 2.87m)

BEDROOM 3 8'3" x 6'8" (2.51m x 2.03m)

**BATHROOM** Three piece white suite, part tiled walls