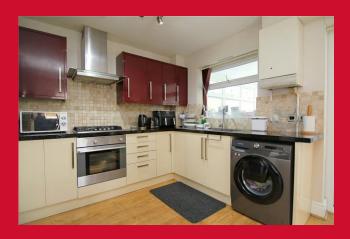

### KITCHEN 14'6" x 10'6" (4.42m x 3.2m)

Selection of wall and base units, granite work tops, sink unit, built in oven, hob and extractor - plumbed for washing machine

CONSERVATORY 13'2" x 8'4" (4.01m x 2.54m)