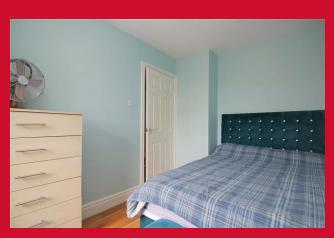

LANDING Access to loft space

BEDROOM 1 12'7" x 7'4" (3.84m x 2.24m)

BEDROOM 2 12'3" max x 9'5" (3.73m max x 2.87m)

BEDROOM 3 8'3" x 6'8" (2.51m x 2.03m)

**BATHROOM** Three piece white suite, part tiled walls