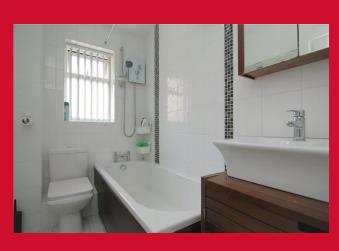

LANDING Access to loft space

BEDROOM 1 12'7" x 7'4" (3.84m x 2.24m)

BEDROOM 2 12'3" max x 9'5" (3.73m max x 2.87m)

BEDROOM 3 8'3" x 6'8" (2.51m x 2.03m)

**BATHROOM** Three piece white suite, part tiled walls