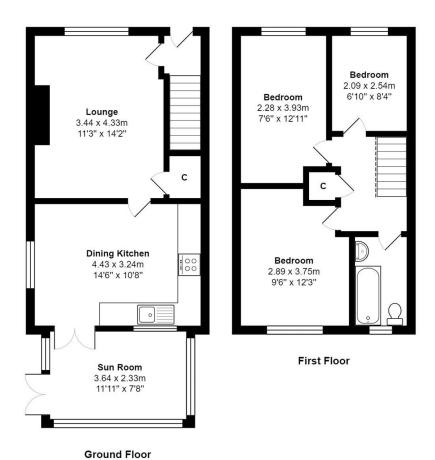

#### **COUNCIL TAX Bradford**

Band C

**TENURE** Freehold

**ENTRANCE HALL** 

## LIVING ROOM 14'2" x11'3" (4.32m x3.43m)

Useful understairs store, wooden flooring

### KITCHEN 14'6" x 10'6" (4.42m x 3.2m)

Selection of wall and base units, granite work tops, sink unit, built in oven, hob and extractor - plumbed for washing machine

CONSERVATORY 13'2" x 8'4" (4.01m x 2.54m)

LANDING Access to loft space

BEDROOM 1 12'7" x 7'4" (3.84m x 2.24m)

BEDROOM 2 12'3" max x 9'5" (3.73m max x 2.87m)

BEDROOM 3 8'3" x 6'8" (2.51m x 2.03m)

**BATHROOM** Three piece white suite, part tiled walls

Total Area: 77.6 m² ... 835 ft²

All measurements are approximate and for display purposes only

01274 614804 **E** highfield@robertwatts.co.uk **W** robertwatts.co.uk Highfield Office: 21 Highfield Road, Bradford, BD2 2AU