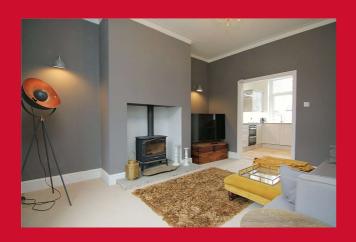

## COUNCIL TAX Bradford Band B

**TENURE** Freehold

ENTRANCE HALL uPVC door

LOUNGE 13'9" x 12'4" (4.2m x 3.76m) Wood burner fire

**KITCHEN 15'3" 9'1" (4.65m 2.77m)** Recently installed fitted kitchen incorporating range of wall and base units, built in double oven, hob and extractor