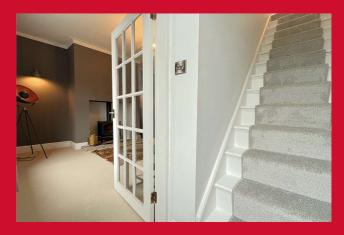

## COUNCIL TAX Bradford Band B

**TENURE** Freehold

ENTRANCE HALL uPVC door

LOUNGE 13'9" x 12'4" (4.2m x 3.76m) Wood burner fire

**KITCHEN 15'3" 9'1" (4.65m 2.77m)** Recently installed fitted kitchen incorporating range of wall and base units, built in double oven, hob and extractor