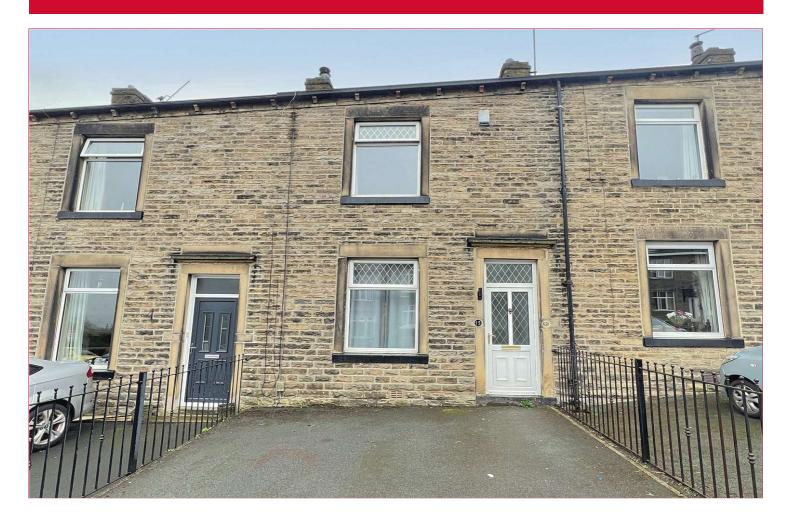

## **15 Fourlands Road, Idle, Bradford, BD10 9TB**

NO CHAIN – Inner terrace benefiting from recent improvements including NEW KITCHEN, so you don't have to!. Here we have two good sized bedrooms, a 15ft kitchen diner, off road parking and a pleasant rear garden. Forming part of this ever popular part of Idle, offering access to Thackley, Apperley Bridge and Idle. Contact Robert Watts to arrange YOUR VIEWING today

## COUNCIL TAX Bradford Band B

**TENURE** Freehold

ENTRANCE HALL uPVC door

LOUNGE 13'9" x 12'4" (4.2m x 3.76m) Wood burner fire

**KITCHEN 15'3" 9'1" (4.65m 2.77m)** Recently installed fitted kitchen incorporating range of wall and base units, built in double oven, hob and extractor

BEDROOM ONE 12'6" x 11'4" (3.8m x 3.45m) Built in wardrobes

BEDROOM TWO 11'7" x 8'3" (3.53m x 2.51m)

BATHROOM Three piece suite, majority tiled walls

OUTSIDE Off road parking to front. Pleasant enclosed rear garden