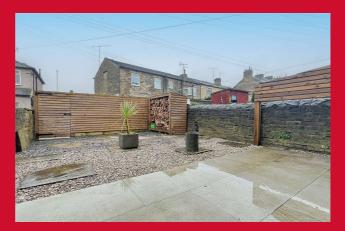

BEDROOM ONE 12'6" x 11'4" (3.8m x 3.45m) Built in wardrobes

BEDROOM TWO 11'7" x 8'3" (3.53m x 2.51m)

BATHROOM Three piece suite, majority tiled walls

OUTSIDE Off road parking to front. Pleasant enclosed rear garden