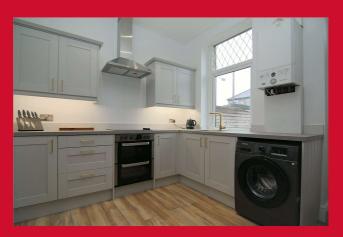

## COUNCIL TAX Bradford Band B

**TENURE** Freehold

ENTRANCE HALL uPVC door

LOUNGE 13'9" x 12'4" (4.2m x 3.76m) Wood burner fire

**KITCHEN 15'3" 9'1" (4.65m 2.77m)** Recently installed fitted kitchen incorporating range of wall and base units, built in double oven, hob and extractor