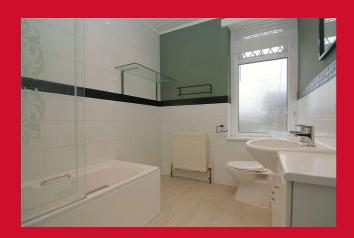

BEDROOM ONE 12'6" x 11'4" (3.8m x 3.45m) Built in wardrobes

BEDROOM TWO 11'7" x 8'3" (3.53m x 2.51m)

BATHROOM Three piece suite, majority tiled walls

OUTSIDE Off road parking to front. Pleasant enclosed rear garden