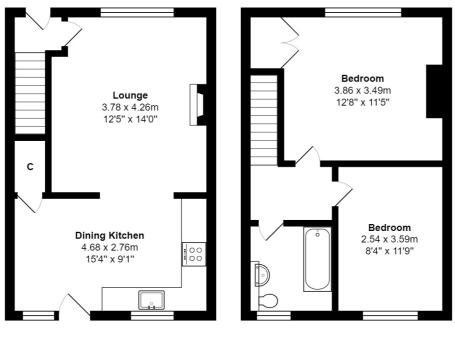

## COUNCIL TAX Bradford Band B

**TENURE** Freehold

ENTRANCE HALL uPVC door

LOUNGE 13'9" x 12'4" (4.2m x 3.76m) Wood burner fire

**KITCHEN 15'3" 9'1" (4.65m 2.77m)** Recently installed fitted kitchen incorporating range of wall and base units, built in double oven, hob and extractor

BEDROOM ONE 12'6" x 11'4" (3.8m x 3.45m) Built in wardrobes

BEDROOM TWO 11'7" x 8'3" (3.53m x 2.51m)

BATHROOM Three piece suite, majority tiled walls

OUTSIDE Off road parking to front. Pleasant enclosed rear garden

**Ground Floor** 

First Floor

 $\label{eq:total} Total\ Area:\ 67.2\ m^2\ \dots\ 723\ ft^2$  All measurements are approximate and for display purposes only

1 01274 614804 E highfield@robertwatts.co.uk W robertwatts.co.uk Highfield Office: 21 Highfield Road, Bradford, BD2 2AU