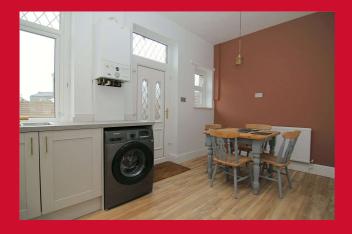

## COUNCIL TAX Bradford Band B

**TENURE** Freehold

ENTRANCE HALL uPVC door

LOUNGE 13'9" x 12'4" (4.2m x 3.76m) Wood burner fire

**KITCHEN 15'3" 9'1" (4.65m 2.77m)** Recently installed fitted kitchen incorporating range of wall and base units, built in double oven, hob and extractor