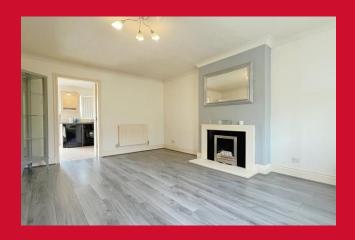

## **COUNCIL TAX Bradford**

Band B

**TENURE** Freehold

**ENTRANCE HALL** 

LIVING ROOM 15'2" x 11'5" (4.62m x 3.48m)

KITCHEN 14'7" x 8'7" (4.45m x 2.62m)

Selection of wall and base units, work tops, sink unit, plumbed for washing machine - useful understairs store - patio doors to rear garden