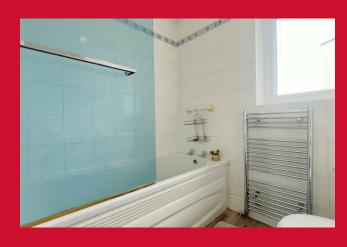

LANDING Access to loft space

BEDROOM 1 13'5" x 7'8" (4.1m x 2.34m)

BEDROOM 2 10'5" x 7'9" (3.18m x 2.36m)

BEDROOM 3 7'3" x 6'4" (2.2m x 1.93m)

**BATHROOM** Three piece white suite, over bath shower and screen