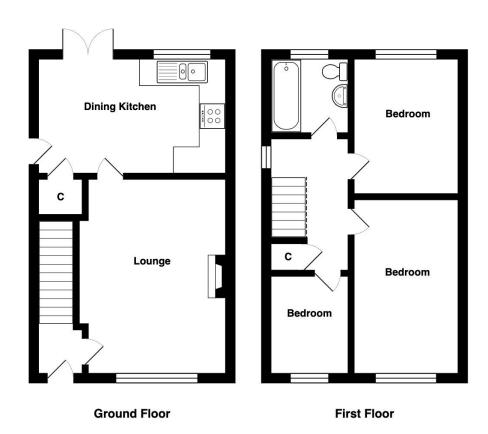

## **COUNCIL TAX Bradford**

Band B

**TENURE** Freehold

**ENTRANCE HALL** 

LIVING ROOM 15'2" x 11'5" (4.62m x 3.48m)

KITCHEN 14'7" x 8'7" (4.45m x 2.62m)

Selection of wall and base units, work tops, sink unit, plumbed for washing machine - useful understairs store - patio doors to rear garden

LANDING Access to loft space

BEDROOM 1 13'5" x 7'8" (4.1m x 2.34m)

BEDROOM 2 10'5" x 7'9" (3.18m x 2.36m)

BEDROOM 3 7'3" x 6'4" (2.2m x 1.93m)

**BATHROOM** Three piece white suite, over bath shower and screen

**OUTSIDE** Drive, gardens front and rear

The Fixtures & Appliances included have not been tested and therefore no guarantee can be given that they are in working order. Every care has been taken with the preparation of these sales particulars, but complete accuracy cannot be guaranteed. If there is any point, which is of particular importance you should obtain independent verification, or we will be pleased to check them for you. These sales particulars do not constitute a contract or part of a contract.

Total Area: 63.8 m<sup>2</sup> ... 687 ft<sup>2</sup>

All measurements are approximate and for display purposes only

1 01274 614804 E highfield@robertwatts.co.uk W robertwatts.co.uk Highfield Office: 21 Highfield Road, Bradford, BD2 2AU