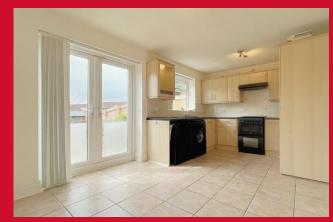

## **COUNCIL TAX Bradford**

Band B

**TENURE** Freehold

**ENTRANCE HALL** 

LIVING ROOM 15'2" x 11'5" (4.62m x 3.48m)

KITCHEN 14'7" x 8'7" (4.45m x 2.62m)

Selection of wall and base units, work tops, sink unit, plumbed for washing machine - useful understairs store - patio doors to rear garden