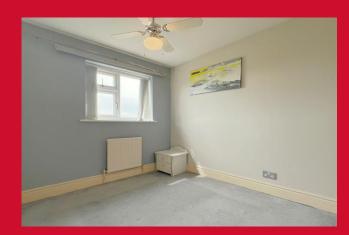

LANDING Access to loft space

BEDROOM 1 13'5" x 7'8" (4.1m x 2.34m)

BEDROOM 2 10'5" x 7'9" (3.18m x 2.36m)

BEDROOM 3 7'3" x 6'4" (2.2m x 1.93m)

**BATHROOM** Three piece white suite, over bath shower and screen