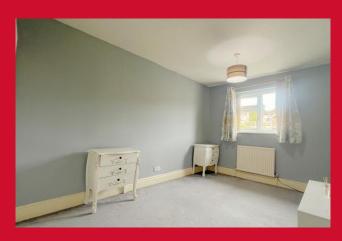

LANDING Access to loft space

BEDROOM 1 13'5" x 7'8" (4.1m x 2.34m)

BEDROOM 2 10'5" x 7'9" (3.18m x 2.36m)

BEDROOM 3 7'3" x 6'4" (2.2m x 1.93m)

**BATHROOM** Three piece white suite, over bath shower and screen