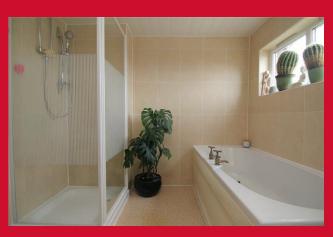

BEDROOM 1 12'3" (3.73) max x 10'3" (3.12) plus robes

**Built in wardrobes** 

BEDROOM 2 10'8" x 8'6" (3.25m x 2.6m)

BEDROOM 3 6'4" x 6'2" (1.93m x 1.88m)

BATHROOM Four piece suite, incorporating double ended bath, shower cubicle, WC and washbasin - fully tiled walls