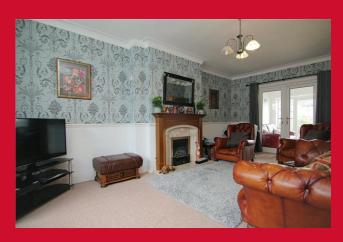

## **COUNCIL TAX Bradford**

Band C

**TENURE** Freehold

**ENTRANCE HALL** 

LIVING ROOM 21'1" max x 11'4" (6.43m max x 3.45m)

DINING ROOM 11'5" (3.48) max x 7'9" (2.36) max

Useful store closet

KITCHEN 10'5" x 7'5" (3.18m x 2.26m)