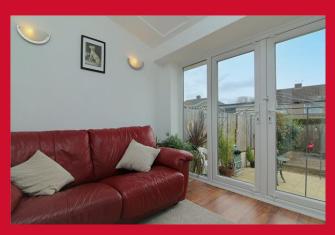

Selection of wall and base units, work tops, sink unit, built in oven & hob, plumbed for washing machine

CONSERVATORY 8'8" x 6'6" (2.64m x 1.98m)

Patio doors to rear garden

LANDING Access to loft space, useful store closet