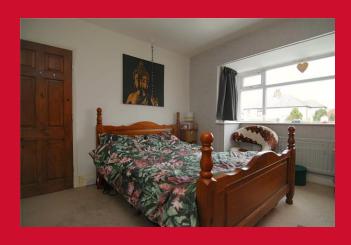

BEDROOM 1 12'3" (3.73) max x 10'3" (3.12) plus robes

**Built in wardrobes** 

BEDROOM 2 10'8" x 8'6" (3.25m x 2.6m)

BEDROOM 3 6'4" x 6'2" (1.93m x 1.88m)

BATHROOM Four piece suite, incorporating double ended bath, shower cubicle, WC and washbasin - fully tiled walls