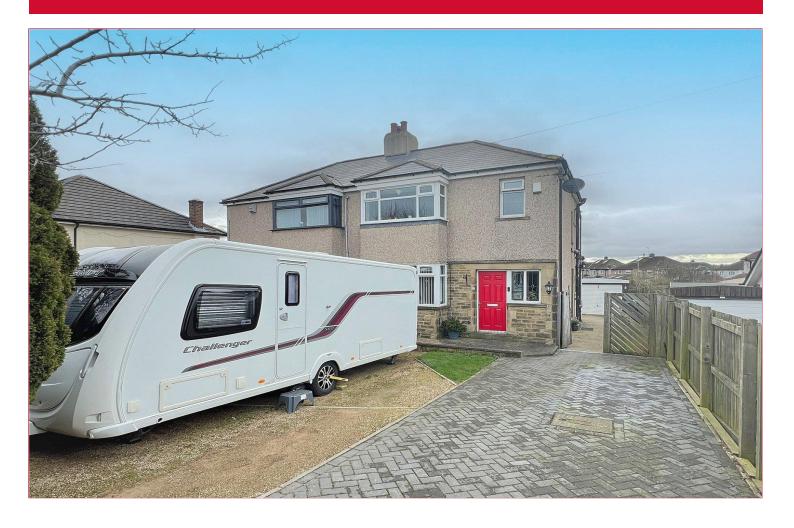

## 19 Westfield Lane, Wrose, Shipley, BD18 1LY

Well presented EXTENDED semi-detached, much cared for and improved by the current owners. Currently providing THREE BEDROOM, TWO RECEPTION ROOM accommodation. We feel this fine example will appeal to a variety of buyers, especially young families The main living room is over 21ft in length, the conservatory, ample drive, garage and pleasant gardens further add to the appeal here. Forming part of this understandably sought after part of Wrose, offering easy access to village amenities and the ever popular Low Ash Primary School.

OUTSIDE Ample drive (part block paved) to garage, pleasant gardens front and rear

The Fixtures & Appliances included have not been tested and therefore no guarantee can be given that they are in working order. Every care has been taken with the preparation of these sales particulars, but complete accuracy cannot be guaranteed. If there is any point, which is of particular importance you should obtain independent verification, or we will be pleased to check them for you. These sales particulars do not constitute a contract or part of a contract.