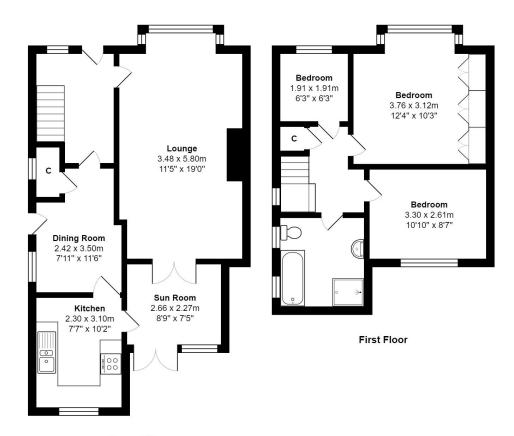

## **COUNCIL TAX Bradford**

Band C

**TENURE** Freehold

**ENTRANCE HALL** 

LIVING ROOM 21'1" max x 11'4" (6.43m max x 3.45m)

DINING ROOM 11'5" (3.48) max x 7'9" (2.36) max

Useful store closet

KITCHEN 10'5" x 7'5" (3.18m x 2.26m)

Selection of wall and base units, work tops, sink unit, built in oven & hob, plumbed for washing machine

CONSERVATORY 8'8" x 6'6" (2.64m x 1.98m)

Patio doors to rear garden

LANDING Access to loft space, useful store closet

BEDROOM 1 12'3" (3.73) max x 10'3" (3.12) plus robes

**Built in wardrobes** 

BEDROOM 2 10'8" x 8'6" (3.25m x 2.6m)

BEDROOM 3 6'4" x 6'2" (1.93m x 1.88m)

BATHROOM Four piece suite, incorporating double ended bath, shower cubicle, WC and washbasin - fully tiled walls

**Ground Floor** 

 $\label{eq:continuous} Total\ Area:\ 90.1\ m^2\ ...\ 970\ ft^2$  All measurements are approximate and for display purposes only

1 01274 614804 E highfield@robertwatts.co.uk W robertwatts.co.uk Highfield Office: 21 Highfield Road, Bradford, BD2 2AU