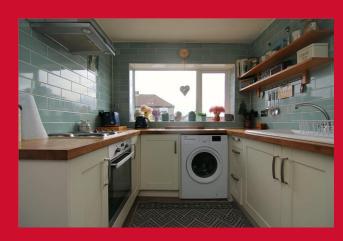

## **COUNCIL TAX Bradford**

Band C

**TENURE** Freehold

**ENTRANCE HALL** 

LIVING ROOM 21'1" max x 11'4" (6.43m max x 3.45m)

DINING ROOM 11'5" (3.48) max x 7'9" (2.36) max

Useful store closet

KITCHEN 10'5" x 7'5" (3.18m x 2.26m)

Selection of wall and base units, work tops, sink unit, built in oven & hob, plumbed for washing machine

CONSERVATORY 8'8" x 6'6" (2.64m x 1.98m)

Patio doors to rear garden

LANDING Access to loft space, useful store closet