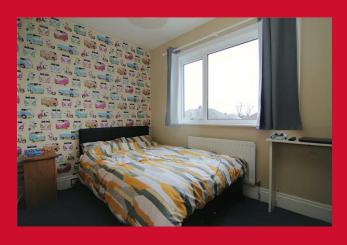

BEDROOM 1 12'3" (3.73) max x 10'3" (3.12) plus robes

**Built in wardrobes** 

BEDROOM 2 10'8" x 8'6" (3.25m x 2.6m)

BEDROOM 3 6'4" x 6'2" (1.93m x 1.88m)

BATHROOM Four piece suite, incorporating double ended bath, shower cubicle, WC and washbasin - fully tiled walls