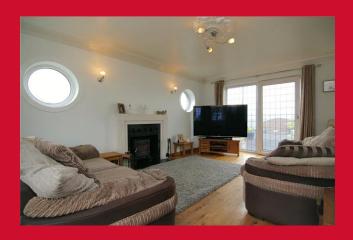

## **COUNCIL TAX Bradford**

Band E

**TENURE** Freehold

**ENTRANCE HALL** Guest WC off

LIVING ROOM 17'5" x 11'7" (5.3m x 3.53m)

Patio doors lead to balcony area

DINING ROOM 11'5" x 11'4" (3.48m x 3.45m)

Open to kitchen