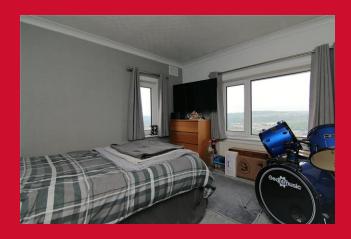

BEDROOM 3 11'8" x 9'7" (3.56m x 2.92m)

BEDROOM 4 6'8" x 6'4" (2.03m x 1.93m)

**BATHROOM** Four piece suite comprising corner bath, shower cubicle, WC and wash basin

**LOWER GROUND FLOOR** 

**UTILITY ROOM** 