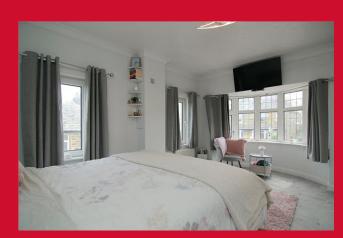

KITCHEN 15'4" x 9'8" (4.67m x 2.95m)

Ample wall and base units, integrated dish washer and washing machine - range cooker included

**LANDING** 

BEDROOM 1 13'7" x 11'3" (4.14m x 3.43m)

BEDROOM 2 11'8" x 11'7" (3.56m x 3.53m)