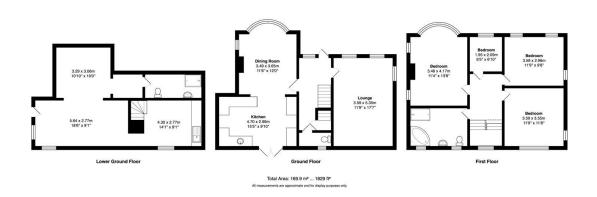

## **COUNCIL TAX Bradford**

Band E

**TENURE** Freehold

**ENTRANCE HALL** Guest WC off

LIVING ROOM 17'5" x 11'7" (5.3m x 3.53m)

Patio doors lead to balcony area

DINING ROOM 11'5" x 11'4" (3.48m x 3.45m)

Open to kitchen

KITCHEN 15'4" x 9'8" (4.67m x 2.95m)

Ample wall and base units, integrated dish washer and washing machine - range cooker included

**LANDING** 

BEDROOM 1 13'7" x 11'3" (4.14m x 3.43m)

BEDROOM 2 11'8" x 11'7" (3.56m x 3.53m)

BEDROOM 3 11'8" x 9'7" (3.56m x 2.92m)

BEDROOM 4 6'8" x 6'4" (2.03m x 1.93m)

**BATHROOM** Four piece suite comprising corner bath, shower cubicle, WC and wash basin

**LOWER GROUND FLOOR** 

**UTILITY ROOM** 

ROOM 1 18'5" x 9' (5.61m x 2.74m)

With external access

ROOM 2 10'8" x 10' (3.25m x 3.05m)

SHOWER ROOM

OUTSIDE Shared access block paved drive leads to large garage / store , block paved garden to front , large balcony to rear