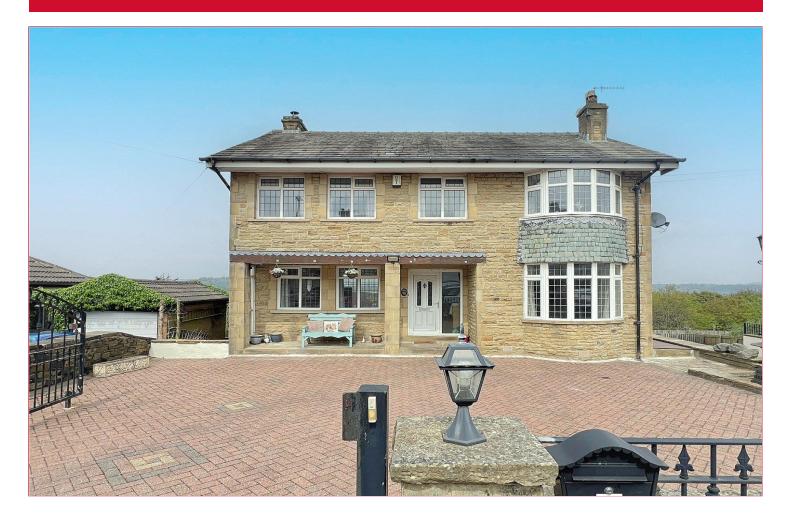

## 90 Low Ash Drive, Wrose, Shipley, BD18 1JH

Unique DOUBLE FRONTED DETACHED occupying a COMMANDING PLOT which forms part of this understandably sought after part of Wrose – FOUR BEDROOMS, TWO RECEPTION ROOMS are further enhanced by a MULTI-PURPOSE LOWER GROUND AREA which we feel could be utilised (subject to relevant permissions) as an annexe (for family or investment) or HOME BUSINESS. The awe inspiring long distance views are best enjoyed from the large rear balcony - perfect for entertaining. A detailed internal viewing is essential to fully appreciate this rare example, rest assured you won't see another one like this for a long time!

## 90 Low Ash Drive, Wrose, Shipley, BD18 1JH