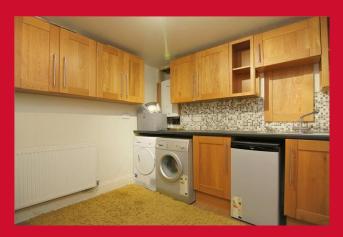

BEDROOM 3 11'8" x 9'7" (3.56m x 2.92m)

BEDROOM 4 6'8" x 6'4" (2.03m x 1.93m)

**BATHROOM** Four piece suite comprising corner bath, shower cubicle, WC and wash basin

**LOWER GROUND FLOOR** 

**UTILITY ROOM** 