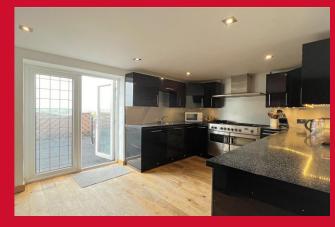

KITCHEN 15'4" x 9'8" (4.67m x 2.95m)

Ample wall and base units, integrated dish washer and washing machine - range cooker included

**LANDING** 

BEDROOM 1 13'7" x 11'3" (4.14m x 3.43m)

BEDROOM 2 11'8" x 11'7" (3.56m x 3.53m)