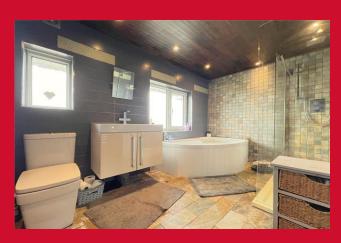

BEDROOM 3 11'8" x 9'7" (3.56m x 2.92m)

BEDROOM 4 6'8" x 6'4" (2.03m x 1.93m)

**BATHROOM** Four piece suite comprising corner bath, shower cubicle, WC and wash basin

**LOWER GROUND FLOOR** 

**UTILITY ROOM** 