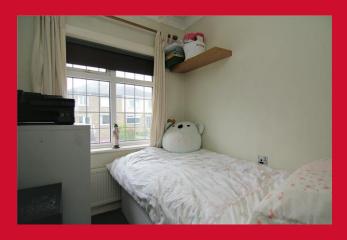

BEDROOM 3 11'8" x 9'7" (3.56m x 2.92m)

BEDROOM 4 6'8" x 6'4" (2.03m x 1.93m)

**BATHROOM** Four piece suite comprising corner bath, shower cubicle, WC and wash basin

**LOWER GROUND FLOOR** 

**UTILITY ROOM** 