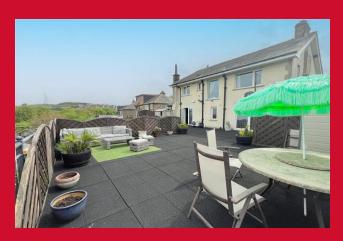

## 90 Low Ash Drive, Wrose, Shipley, BD18 1JH

Unique DOUBLE FRONTED DETACHED occupying a COMMANDING PLOT which forms part of this understandably sought after part of Wrose – FOUR BEDROOMS, TWO RECEPTION ROOMS are further enhanced by a MULTI-PURPOSE LOWER GROUND AREA which we feel could be utilised (subject to relevant permissions) as an annexe (for family or investment) or HOME BUSINESS. The awe inspiring long distance views are best enjoyed from the large rear balcony - perfect for entertaining. A detailed internal viewing is essential to fully appreciate this rare example, rest assured you won't see another one like this for a long time!

ROOM 1 18'5" x 9' (5.61m x 2.74m)

With external access

ROOM 2 10'8" x 10' (3.25m x 3.05m)

SHOWER ROOM

OUTSIDE Shared access block paved drive leads to large garage / store , block paved garden to front , large balcony to rear