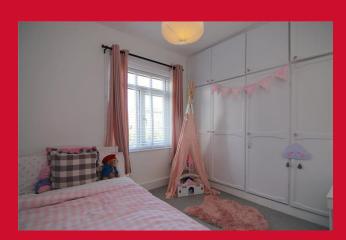

**BEDROOM ONE 11'2" (3.4) x 9'1" (2.77) plus robes** Built in wardrobes spanning width of room

BEDROOM TWO 9'1" (2.77) x 8'9" (2.67) plus recess Fitted wardrobe

BEDROOM THREE 7'9" x 5'9" (2.36m x 1.75m)