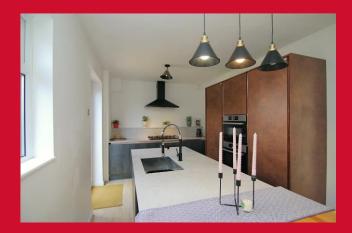

#### KITCHEN DINER 17'3" max x 8'9" (5.26m max x 2.67m)

Impressive kitchen diner with contemporary units, Granite style worktops, central island style unit, built in oven, separate 5 ring hob and extractor. Integral Larder style fridge and freezer, useful understair store and plumbed for automatic washer