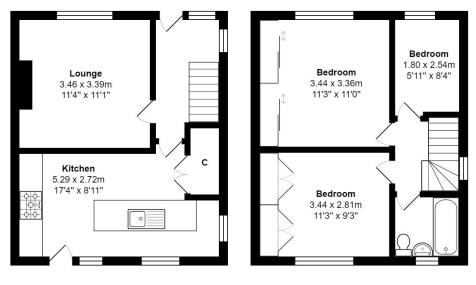

**Ground Floor** 

First Floor

 $\label{eq:total} Total \ Area: \ 66.3 \ m^2 \ \dots \ 714 \ ft^2$  All measurements are approximate and for display purposes only

1 01274 614804 E highfield@robertwatts.co.uk W robertwatts.co.uk Highfield Office: 21 Highfield Road, Bradford, BD2 2AU