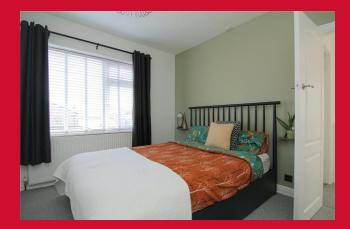

**BEDROOM ONE 11'2" (3.4) x 9'1" (2.77) plus robes** Built in wardrobes spanning width of room

BEDROOM TWO 9'1" (2.77) x 8'9" (2.67) plus recess Fitted wardrobe

BEDROOM THREE 7'9" x 5'9" (2.36m x 1.75m)