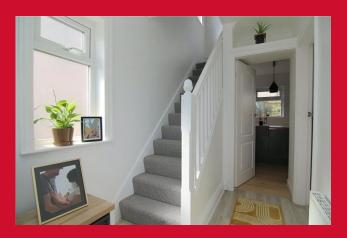

### COUNCIL TAX Bradford Band B

**TENURE** Freehold

ENTRANCE HALL Laminate floor

LOUNGE 11'3" x 0'11" (3.43m x 0.28m) Laminate floor