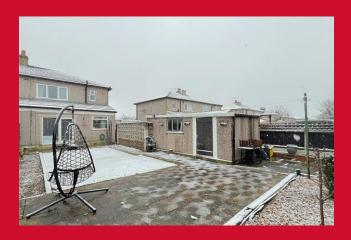

BATHROOM Three piece white suite with fitted over bath shower and screen, fully tiled walls and tiled floor.

OUTSIDE Ample drive/off road parking, garage and pleasant rear garden

COUNCIL TAX Bradford Band C