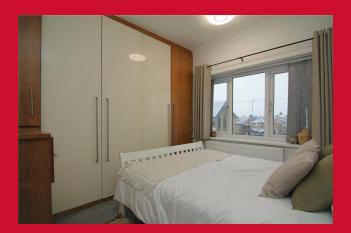

FIRST FLOOR LANDING Access to loft

LOFT SPACE TBC

BEDROOM ONE 11'1" (3.38) x 9' (2.74) plus robes Fitted wardrobes

BEDROOM TWO 10' (3.05) x 8'4" (2.54) plus robes Fitted wardrobes

**BEDROOM THREE 5'2" (1.57) plus robes x 6'7" (2)** Laminate floor and built in wardrobes