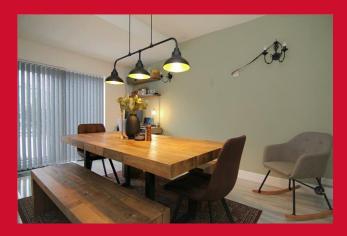

#### LOUNGE 14'3" x 11'1" (4.34m x 3.38m) Laminate floor

DINING ROOM 13'9" x 10'6" (4.2m x 3.2m) Laminate Floor

**KITCHEN 13'3" x 5'5" (4.04m x 1.65m)** Selection of wall and base units, worktops with sink unit, built in oven, hob and extractor. Useful under stairs store and laminate floor