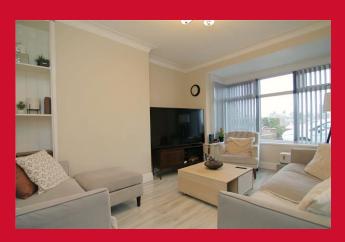

#### LOUNGE 14'3" x 11'1" (4.34m x 3.38m) Laminate floor

DINING ROOM 13'9" x 10'6" (4.2m x 3.2m) Laminate Floor

**KITCHEN 13'3" x 5'5" (4.04m x 1.65m)** Selection of wall and base units, worktops with sink unit, built in oven, hob and extractor. Useful under stairs store and laminate floor