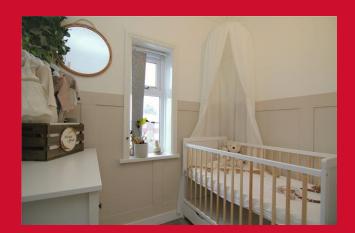

FIRST FLOOR LANDING Access to loft

LOFT SPACE TBC

BEDROOM ONE 11'1" (3.38) x 9' (2.74) plus robes Fitted wardrobes

BEDROOM TWO 10' (3.05) x 8'4" (2.54) plus robes Fitted wardrobes

**BEDROOM THREE 5'2" (1.57) plus robes x 6'7" (2)** Laminate floor and built in wardrobes