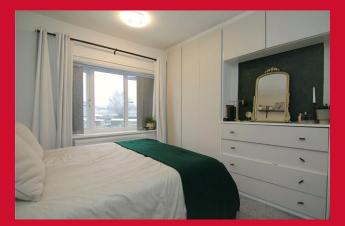

FIRST FLOOR LANDING Access to loft

LOFT SPACE TBC

BEDROOM ONE 11'1" (3.38) x 9' (2.74) plus robes Fitted wardrobes

BEDROOM TWO 10' (3.05) x 8'4" (2.54) plus robes Fitted wardrobes

**BEDROOM THREE 5'2" (1.57) plus robes x 6'7" (2)** Laminate floor and built in wardrobes