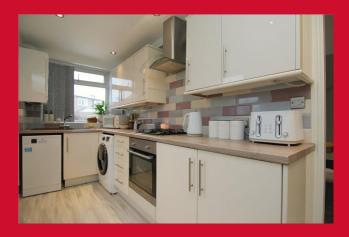

#### LOUNGE 14'3" x 11'1" (4.34m x 3.38m) Laminate floor

DINING ROOM 13'9" x 10'6" (4.2m x 3.2m) Laminate Floor

**KITCHEN 13'3" x 5'5" (4.04m x 1.65m)** Selection of wall and base units, worktops with sink unit, built in oven, hob and extractor. Useful under stairs store and laminate floor