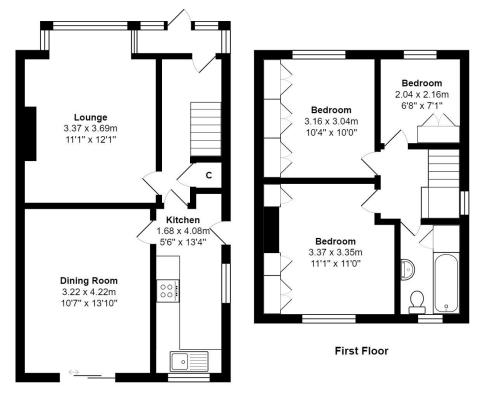

#### LOUNGE 14'3" x 11'1" (4.34m x 3.38m) Laminate floor

DINING ROOM 13'9" x 10'6" (4.2m x 3.2m) Laminate Floor

**KITCHEN 13'3" x 5'5" (4.04m x 1.65m)** Selection of wall and base units, worktops with sink unit, built in oven, hob and extractor. Useful under stairs store and laminate floor

FIRST FLOOR LANDING Access to loft

LOFT SPACE TBC

BEDROOM ONE 11'1" (3.38) x 9' (2.74) plus robes Fitted wardrobes

BEDROOM TWO 10' (3.05) x 8'4" (2.54) plus robes Fitted wardrobes

**BEDROOM THREE 5'2" (1.57) plus robes x 6'7" (2)** Laminate floor and built in wardrobes

**Ground Floor** 

 $\label{eq:total} \begin{array}{l} \mbox{Total Area: 77.2 } m^2 \hdots 832 \mbox{ ft}^2 \\ \mbox{All measurements are approximate and for display purposes only} \end{array}$ 

1 01274 614804 E highfield@robertwatts.co.uk W robertwatts.co.uk Highfield Office: 21 Highfield Road, Bradford, BD2 2AU