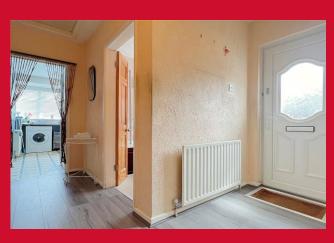

## **COUNCIL TAX Bradford**

Band C

**TENURE** Freehold

**ENTRANCE HALL** 

LIVING ROOM 16' x 10'9" (4.88m x 3.28m)

Laminate flooring

KITCHEN 10'9" x 9'4" (3.28m x 2.84m)

Selection of wall and base units, worktops, sink unit, plumbed for washing machine