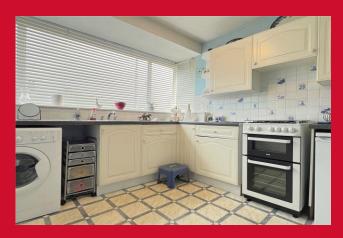

## **COUNCIL TAX Bradford**

Band C

**TENURE** Freehold

**ENTRANCE HALL** 

LIVING ROOM 16' x 10'9" (4.88m x 3.28m)

Laminate flooring

KITCHEN 10'9" x 9'4" (3.28m x 2.84m)

Selection of wall and base units, worktops, sink unit, plumbed for washing machine