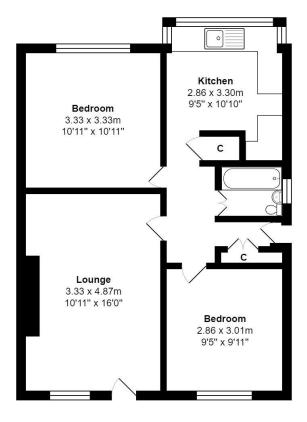

## **COUNCIL TAX Bradford**

Band C

**TENURE** Freehold

**ENTRANCE HALL** 

LIVING ROOM 16' x 10'9" (4.88m x 3.28m)

Laminate flooring

KITCHEN 10'9" x 9'4" (3.28m x 2.84m)

Selection of wall and base units, worktops, sink unit, plumbed for washing machine

BEDROOM 1 11' x 10'9" (3.35m x 3.28m)

Laminate flooring

BEDROOM 2 9'8" x 9'4" (2.95m x 2.84m)

**BATHROOM** Three piece white suite, over bath shower - par tiled walls

**OUTSIDE** Drive to garage (restricted access) - gardens front and rear

**Ground Floor** 

Total Area: 54.5 m<sup>2</sup> ... 587 ft<sup>2</sup>

All measurements are approximate and for display purposes only

1 01274 614804 E highfield@robertwatts.co.uk W robertwatts.co.uk Highfield Office: 21 Highfield Road, Bradford, BD2 2AU