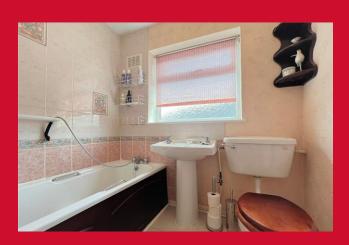

BEDROOM 1 11' x 10'9" (3.35m x 3.28m)

Laminate flooring

BEDROOM 2 9'8" x 9'4" (2.95m x 2.84m)

**BATHROOM** Three piece white suite, over bath shower - par tiled walls

**OUTSIDE** Drive to garage (restricted access) - gardens front and rear