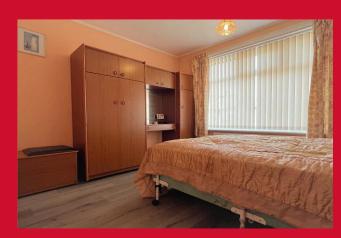

BEDROOM 1 11' x 10'9" (3.35m x 3.28m)

Laminate flooring

BEDROOM 2 9'8" x 9'4" (2.95m x 2.84m)

**BATHROOM** Three piece white suite, over bath shower - par tiled walls

**OUTSIDE** Drive to garage (restricted access) - gardens front and rear