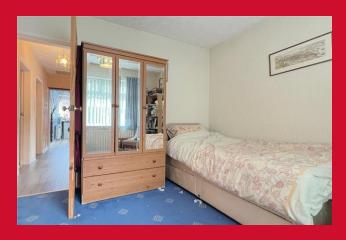

BEDROOM 1 11' x 10'9" (3.35m x 3.28m)

Laminate flooring

BEDROOM 2 9'8" x 9'4" (2.95m x 2.84m)

**BATHROOM** Three piece white suite, over bath shower - par tiled walls

**OUTSIDE** Drive to garage (restricted access) - gardens front and rear