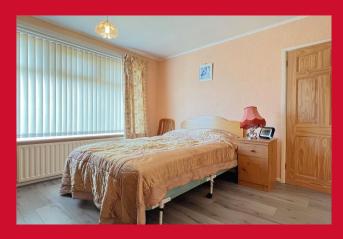

BEDROOM 1 11' x 10'9" (3.35m x 3.28m)

Laminate flooring

BEDROOM 2 9'8" x 9'4" (2.95m x 2.84m)

**BATHROOM** Three piece white suite, over bath shower - par tiled walls

**OUTSIDE** Drive to garage (restricted access) - gardens front and rear