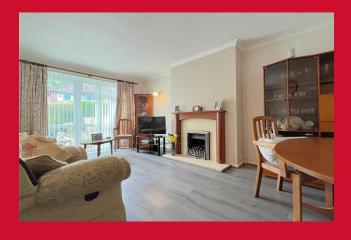

## **COUNCIL TAX Bradford**

Band C

**TENURE** Freehold

**ENTRANCE HALL** 

LIVING ROOM 16' x 10'9" (4.88m x 3.28m)

Laminate flooring

KITCHEN 10'9" x 9'4" (3.28m x 2.84m)

Selection of wall and base units, worktops, sink unit, plumbed for washing machine