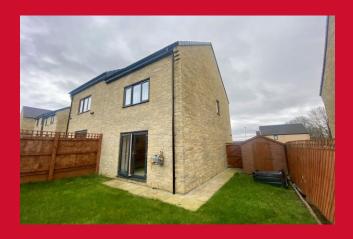

### BEDROOM 1 14'1" x 13'1" (4.3m x 4m)

Top floor master suite - built in wardrobes

EN-SUITE SHOWER ROOM Shower cubicle, WC, wash basin - useful store closet

**OUTSIDE** Drive with EV charge point, pleasant gardens front and rear