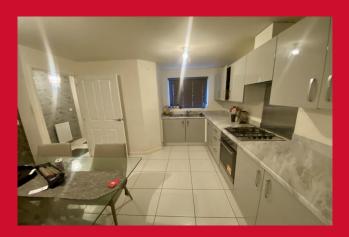

### KITCHEN DINER 13'3" x 11'5" (4.04m x 3.48m)

Modern wall and base units, work tops, sink unit, tiled floor - appliances include: oven & hob, fridge freezer, dishwasher, washing machine