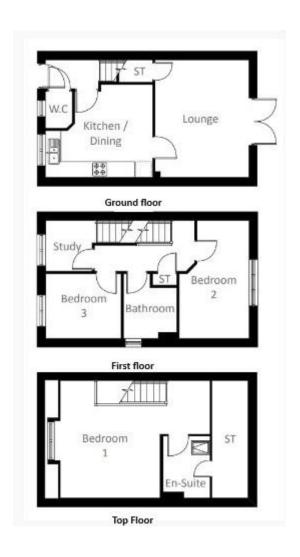

#### **COUNCIL TAX Bradford**

Band C

**TENURE** Freehold

**ENTRANCE HALL** Guest WC off

### KITCHEN DINER 13'3" x 11'5" (4.04m x 3.48m)

Modern wall and base units, work tops, sink unit, tiled floor - appliances include: oven & hob, fridge freezer, dishwasher, washing machine

## LIVING ROOM 13'3" x 11'5" (4.04m x 3.48m)

Useful store, patio doors to rear garden

**LANDING** Useful store closet

BATHROOM Three piece white suite, over bath shower and screen, tiled floor, part tiled walls

BEDROOM 2 14'6" (4.42) max x 8'8" (2.64) max

BEDROOM 3 9'4" x 8' (2.84m x 2.44m)

STUDY Providing access to top floor master bedroom

### BEDROOM 1 14'1" x 13'1" (4.3m x 4m)

Top floor master suite - built in wardrobes

EN-SUITE SHOWER ROOM Shower cubicle, WC, wash basin - useful store closet

**OUTSIDE** Drive with EV charge point, pleasant gardens front and rear