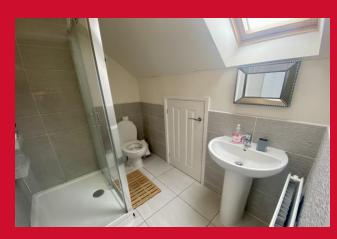

## LIVING ROOM 13'3" x 11'5" (4.04m x 3.48m)

Useful store, patio doors to rear garden

**LANDING** Useful store closet

BATHROOM Three piece white suite, over bath shower and screen, tiled floor, part tiled walls