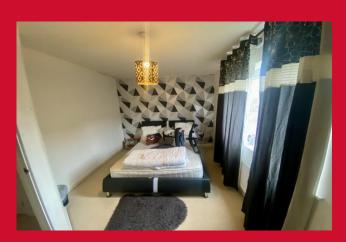

BEDROOM 2 14'6" (4.42) max x 8'8" (2.64) max

BEDROOM 3 9'4" x 8' (2.84m x 2.44m)

STUDY Providing access to top floor master bedroom

### BEDROOM 1 14'1" x 13'1" (4.3m x 4m)

Top floor master suite - built in wardrobes

EN-SUITE SHOWER ROOM Shower cubicle, WC, wash basin - useful store closet

**OUTSIDE** Drive with EV charge point, pleasant gardens front and rear