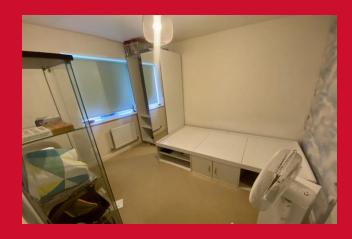

BEDROOM 2 14'6" (4.42) max x 8'8" (2.64) max

BEDROOM 3 9'4" x 8' (2.84m x 2.44m)

STUDY Providing access to top floor master bedroom