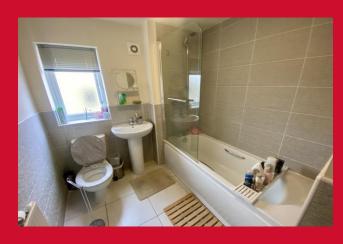

## LIVING ROOM 13'3" x 11'5" (4.04m x 3.48m)

Useful store, patio doors to rear garden

**LANDING** Useful store closet

BATHROOM Three piece white suite, over bath shower and screen, tiled floor, part tiled walls