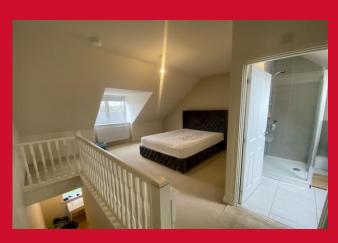

### BEDROOM 1 14'1" x 13'1" (4.3m x 4m)

Top floor master suite - built in wardrobes

EN-SUITE SHOWER ROOM Shower cubicle, WC, wash basin - useful store closet

**OUTSIDE** Drive with EV charge point, pleasant gardens front and rear