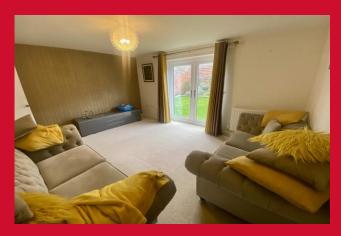

## LIVING ROOM 13'3" x 11'5" (4.04m x 3.48m)

Useful store, patio doors to rear garden

**LANDING** Useful store closet

BATHROOM Three piece white suite, over bath shower and screen, tiled floor, part tiled walls