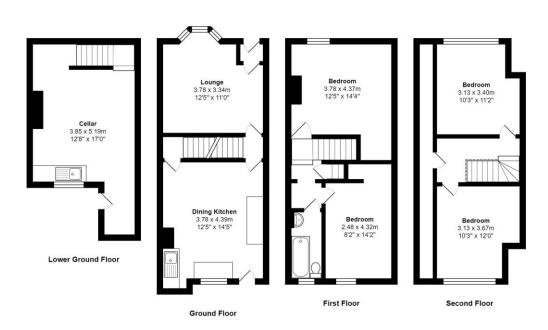

## **COUNCIL TAX Bradford** Band A **TENURE** Freehold **ENTRANCE VESTIBULE** LOUNGE 13'5" x 12'4" max (4.1m x 3.76m max) KITCHEN 14'4" x 12'2" (4.37m x 3.7m) Selection of wall and base units, access to cellar CELLAR Full height cellar, plumbed for washer, door to rear yard BEDROOM ONE 12'3" x 11'1" (3.73m x 3.38m) Store closet BEDROOM TWO 11'7" x 8' (3.53m x 2.44m) BATHROOM/WC 3 piece white suite, part tiled walls FRONT DORMER 12' x 10'1" (3.66m x 3.07m) REAR DORMER 10'2" x 11' (3.1m x 3.35m) BUILDING REGULATIONS DISCLAIMER We advise all parties to clarify if any necessary planning permission or building regulations approval was required, sought and obtained for any alterations. **OUTSIDE** Yard garden to front and rear The Fixtures & Appliances included have not been tested and therefore no guarantee can be given that they are in working

check them for you. These sales particulars do not constitute a contract or part of a contract.

Total Area: 93.8 m<sup>2</sup> ... 1010 ft<sup>2</sup> (excluding cellar)
All measurements are approximate and for display purposes only