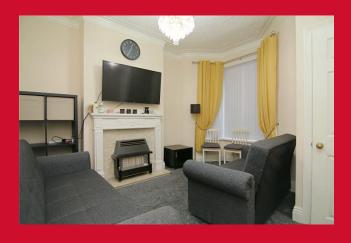

## **COUNCIL TAX Bradford** Band A **TENURE** Freehold **ENTRANCE VESTIBULE** LOUNGE 13'5" x 12'4" max (4.1m x 3.76m max) KITCHEN 14'4" x 12'2" (4.37m x 3.7m) Selection of wall and base units, access to cellar CELLAR Full height cellar, plumbed for washer, door to rear yard BEDROOM ONE 12'3" x 11'1" (3.73m x 3.38m) Store closet BEDROOM TWO 11'7" x 8' (3.53m x 2.44m) BATHROOM/WC 3 piece white suite, part tiled walls FRONT DORMER 12' x 10'1" (3.66m x 3.07m) REAR DORMER 10'2" x 11' (3.1m x 3.35m) BUILDING REGULATIONS DISCLAIMER We advise all parties to clarify if any necessary planning permission or building regulations approval was required, sought and obtained for any alterations. **OUTSIDE** Yard garden to front and rear The Fixtures & Appliances included have not been tested and therefore no guarantee can be given that they are in working