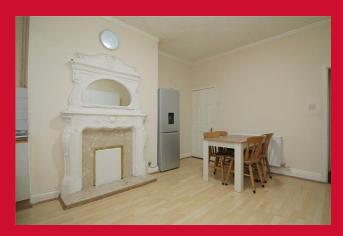

## **COUNCIL TAX Bradford** Band A **TENURE** Freehold **ENTRANCE VESTIBULE** LOUNGE 13'5" x 12'4" max (4.1m x 3.76m max) KITCHEN 14'4" x 12'2" (4.37m x 3.7m) Selection of wall and base units, access to cellar CELLAR Full height cellar, plumbed for washer, door to rear yard BEDROOM ONE 12'3" x 11'1" (3.73m x 3.38m) Store closet BEDROOM TWO 11'7" x 8' (3.53m x 2.44m) BATHROOM/WC 3 piece white suite, part tiled walls FRONT DORMER 12' x 10'1" (3.66m x 3.07m) REAR DORMER 10'2" x 11' (3.1m x 3.35m) BUILDING REGULATIONS DISCLAIMER We advise all parties to clarify if any necessary planning permission or building regulations approval was required, sought and obtained for any alterations. **OUTSIDE** Yard garden to front and rear The Fixtures & Appliances included have not been tested and therefore no guarantee can be given that they are in working