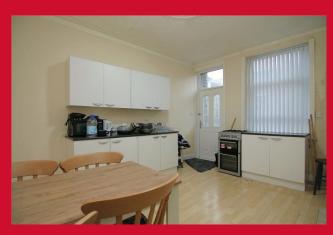

## **COUNCIL TAX Bradford** Band A **TENURE** Freehold **ENTRANCE VESTIBULE** LOUNGE 13'5" x 12'4" max (4.1m x 3.76m max) KITCHEN 14'4" x 12'2" (4.37m x 3.7m) Selection of wall and base units, access to cellar CELLAR Full height cellar, plumbed for washer, door to rear yard BEDROOM ONE 12'3" x 11'1" (3.73m x 3.38m) Store closet BEDROOM TWO 11'7" x 8' (3.53m x 2.44m) BATHROOM/WC 3 piece white suite, part tiled walls FRONT DORMER 12' x 10'1" (3.66m x 3.07m) REAR DORMER 10'2" x 11' (3.1m x 3.35m) BUILDING REGULATIONS DISCLAIMER We advise all parties to clarify if any necessary planning permission or building regulations approval was required, sought and obtained for any alterations. **OUTSIDE** Yard garden to front and rear The Fixtures & Appliances included have not been tested and therefore no guarantee can be given that they are in working