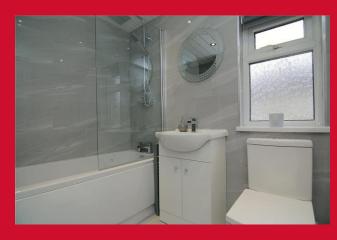

## **COUNCIL TAX Bradford** Band B **TENURE** Freehold **ENTRANCE HALL** LOUNGE 12'9" (3.89) plus bay x 12'5" (3.78) DINING ROOM 15'4" x 7'7" (4.67m x 2.3m) Laminate flooring and under stairs store KITCHEN 9'7" x 6'7" (2.92m x 2m) Selection of modern wall and base units, stainless steel sink unit and plumbed for automatic washer FIRST FLOOR LANDING Access to loft BEDROOM ONE 15'3" (4.65) max x 11' (3.35) max with two windows BEDROOM TWO 9'8" (2.95) x7'7" (2.3) plus recess BATHROOM Three piece modern white suite, fitted over bath shower and screen and tiled floor **OUTSIDE** Enviable corner plot with potential to extend (subject to PP) and garage (no vehicle access)