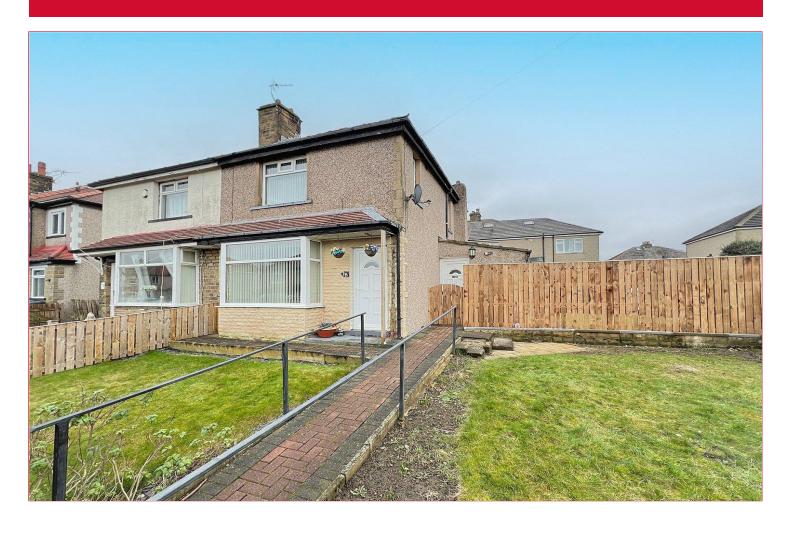

## 36 Claremont Road, Shipley, BD18 1PW

ENVIABLE PLOT – PLANNING PERMISSION GRANTED (22/03469/HOU) for a TWO STOREY EXTENSION – Here we have a well presented TWO BEDROOM, TWO RECEPTION ROOM semi-detached of likely appeal to a variety of buyers. Forming part of this keenly sought after part of Wrose, a short walk to village amenities and handy for the ever popular LOW ASH PRIMARY. Contact Robert Watts to arrange YOUR VIEWING today

## **COUNCIL TAX Bradford** Band B **TENURE** Freehold **ENTRANCE HALL** LOUNGE 12'9" (3.89) plus bay x 12'5" (3.78) DINING ROOM 15'4" x 7'7" (4.67m x 2.3m) Laminate flooring and under stairs store KITCHEN 9'7" x 6'7" (2.92m x 2m) Selection of modern wall and base units, stainless steel sink unit and plumbed for automatic washer FIRST FLOOR LANDING Access to loft BEDROOM ONE 15'3" (4.65) max x 11' (3.35) max with two windows BEDROOM TWO 9'8" (2.95) x7'7" (2.3) plus recess BATHROOM Three piece modern white suite, fitted over bath shower and screen and tiled floor **OUTSIDE** Enviable corner plot with potential to extend (subject to PP) and garage (no vehicle access)