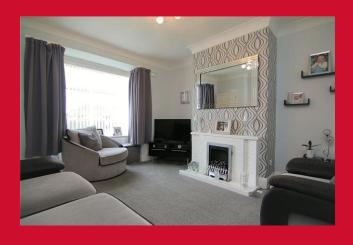

## **COUNCIL TAX Bradford** Band B **TENURE** Freehold **ENTRANCE HALL** LOUNGE 12'9" (3.89) plus bay x 12'5" (3.78) DINING ROOM 15'4" x 7'7" (4.67m x 2.3m) Laminate flooring and under stairs store KITCHEN 9'7" x 6'7" (2.92m x 2m) Selection of modern wall and base units, stainless steel sink unit and plumbed for automatic washer FIRST FLOOR LANDING Access to loft BEDROOM ONE 15'3" (4.65) max x 11' (3.35) max with two windows BEDROOM TWO 9'8" (2.95) x7'7" (2.3) plus recess BATHROOM Three piece modern white suite, fitted over bath shower and screen and tiled floor **OUTSIDE** Enviable corner plot with potential to extend (subject to PP) and garage (no vehicle access)