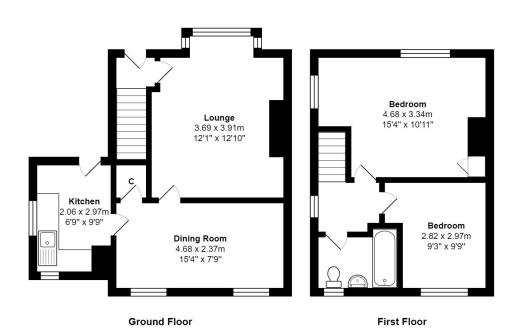

## **COUNCIL TAX Bradford** Band B **TENURE** Freehold **ENTRANCE HALL** LOUNGE 12'9" (3.89) plus bay x 12'5" (3.78) DINING ROOM 15'4" x 7'7" (4.67m x 2.3m) Laminate flooring and under stairs store KITCHEN 9'7" x 6'7" (2.92m x 2m) Selection of modern wall and base units, stainless steel sink unit and plumbed for automatic washer FIRST FLOOR LANDING Access to loft BEDROOM ONE 15'3" (4.65) max x 11' (3.35) max with two windows BEDROOM TWO 9'8" (2.95) x7'7" (2.3) plus recess BATHROOM Three piece modern white suite, fitted over bath shower and screen and tiled floor **OUTSIDE** Enviable corner plot with potential to extend (subject to PP) and garage (no vehicle access)

Total Area: 67.9 m<sup>2</sup> ... 731 ft<sup>2</sup>

All measurements are approximate and for display purposes only

1 01274 614804 E highfield@robertwatts.co.uk W robertwatts.co.uk Highfield Office: 21 Highfield Road, Bradford, BD2 2AU