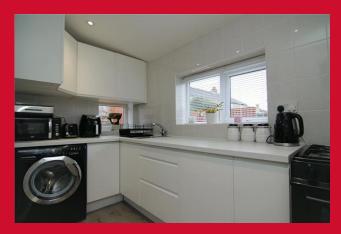

## **COUNCIL TAX Bradford** Band B **TENURE** Freehold **ENTRANCE HALL** LOUNGE 12'9" (3.89) plus bay x 12'5" (3.78) DINING ROOM 15'4" x 7'7" (4.67m x 2.3m) Laminate flooring and under stairs store KITCHEN 9'7" x 6'7" (2.92m x 2m) Selection of modern wall and base units, stainless steel sink unit and plumbed for automatic washer FIRST FLOOR LANDING Access to loft BEDROOM ONE 15'3" (4.65) max x 11' (3.35) max with two windows BEDROOM TWO 9'8" (2.95) x7'7" (2.3) plus recess BATHROOM Three piece modern white suite, fitted over bath shower and screen and tiled floor **OUTSIDE** Enviable corner plot with potential to extend (subject to PP) and garage (no vehicle access)