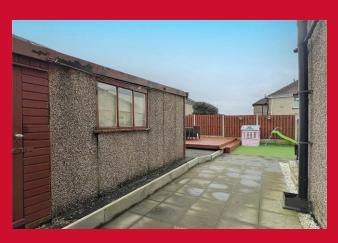

## **COUNCIL TAX Bradford** Band B **TENURE** Freehold **ENTRANCE HALL** LOUNGE 12'9" (3.89) plus bay x 12'5" (3.78) DINING ROOM 15'4" x 7'7" (4.67m x 2.3m) Laminate flooring and under stairs store KITCHEN 9'7" x 6'7" (2.92m x 2m) Selection of modern wall and base units, stainless steel sink unit and plumbed for automatic washer FIRST FLOOR LANDING Access to loft BEDROOM ONE 15'3" (4.65) max x 11' (3.35) max with two windows BEDROOM TWO 9'8" (2.95) x7'7" (2.3) plus recess BATHROOM Three piece modern white suite, fitted over bath shower and screen and tiled floor **OUTSIDE** Enviable corner plot with potential to extend (subject to PP) and garage (no vehicle access)