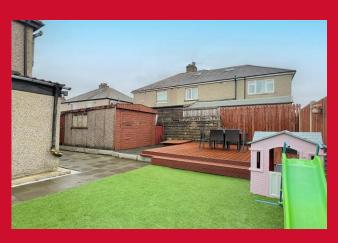

## **COUNCIL TAX Bradford** Band B **TENURE** Freehold **ENTRANCE HALL** LOUNGE 12'9" (3.89) plus bay x 12'5" (3.78) DINING ROOM 15'4" x 7'7" (4.67m x 2.3m) Laminate flooring and under stairs store KITCHEN 9'7" x 6'7" (2.92m x 2m) Selection of modern wall and base units, stainless steel sink unit and plumbed for automatic washer FIRST FLOOR LANDING Access to loft BEDROOM ONE 15'3" (4.65) max x 11' (3.35) max with two windows BEDROOM TWO 9'8" (2.95) x7'7" (2.3) plus recess BATHROOM Three piece modern white suite, fitted over bath shower and screen and tiled floor **OUTSIDE** Enviable corner plot with potential to extend (subject to PP) and garage (no vehicle access)