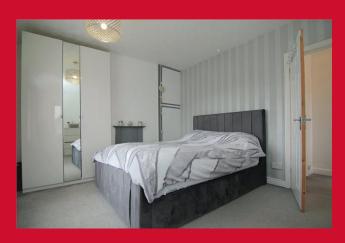

## **COUNCIL TAX Bradford** Band B **TENURE** Freehold **ENTRANCE HALL** LOUNGE 12'9" (3.89) plus bay x 12'5" (3.78) DINING ROOM 15'4" x 7'7" (4.67m x 2.3m) Laminate flooring and under stairs store KITCHEN 9'7" x 6'7" (2.92m x 2m) Selection of modern wall and base units, stainless steel sink unit and plumbed for automatic washer FIRST FLOOR LANDING Access to loft BEDROOM ONE 15'3" (4.65) max x 11' (3.35) max with two windows BEDROOM TWO 9'8" (2.95) x7'7" (2.3) plus recess BATHROOM Three piece modern white suite, fitted over bath shower and screen and tiled floor **OUTSIDE** Enviable corner plot with potential to extend (subject to PP) and garage (no vehicle access)