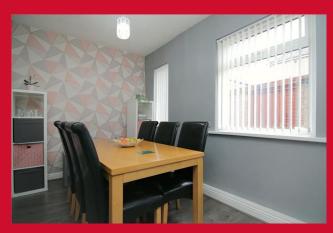

## **COUNCIL TAX Bradford** Band B **TENURE** Freehold **ENTRANCE HALL** LOUNGE 12'9" (3.89) plus bay x 12'5" (3.78) DINING ROOM 15'4" x 7'7" (4.67m x 2.3m) Laminate flooring and under stairs store KITCHEN 9'7" x 6'7" (2.92m x 2m) Selection of modern wall and base units, stainless steel sink unit and plumbed for automatic washer FIRST FLOOR LANDING Access to loft BEDROOM ONE 15'3" (4.65) max x 11' (3.35) max with two windows BEDROOM TWO 9'8" (2.95) x7'7" (2.3) plus recess BATHROOM Three piece modern white suite, fitted over bath shower and screen and tiled floor **OUTSIDE** Enviable corner plot with potential to extend (subject to PP) and garage (no vehicle access)