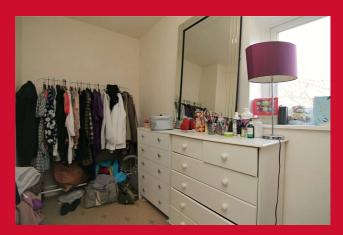

CELLAR With light

LANDING

```
BEDROOM 1 8'8" x 8'1" (2.64m x 2.46m)
```

BEDROOM 2 9'4" x 6'1" (2.84m x 1.85m)

BATHROOM Three piece white suite, fitted over bath shower, useful store cupboard

**OUTSIDE** Small garden to front