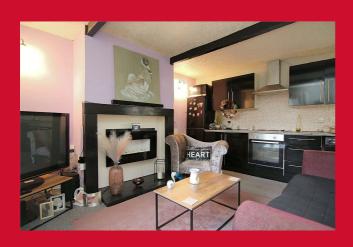

## COUNCIL TAX Bradford Band A

**TENURE** Freehold

ENTRANCE HALL Upvc door

LIVING ROOM / KITCHEN 14'5" x 11'8" (4.4m x 3.56m)

**KITCHEN AREA** Selection of wall and base units, worktops, sink unit, built in oven, hob and extractor, plumbed for washing machine - access to cellar