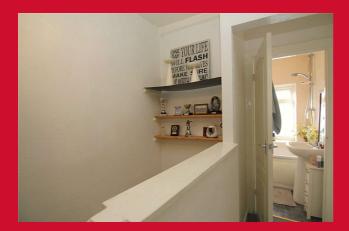

CELLAR With light

LANDING

```
BEDROOM 1 8'8" x 8'1" (2.64m x 2.46m)
```

BEDROOM 2 9'4" x 6'1" (2.84m x 1.85m)

BATHROOM Three piece white suite, fitted over bath shower, useful store cupboard

**OUTSIDE** Small garden to front