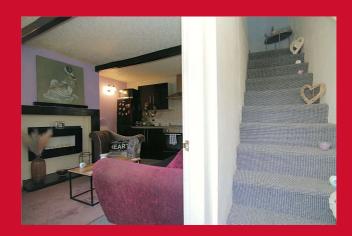

## COUNCIL TAX Bradford Band A

**TENURE** Freehold

ENTRANCE HALL Upvc door

LIVING ROOM / KITCHEN 14'5" x 11'8" (4.4m x 3.56m)

**KITCHEN AREA** Selection of wall and base units, worktops, sink unit, built in oven, hob and extractor, plumbed for washing machine - access to cellar

CELLAR With light

LANDING

```
BEDROOM 1 8'8" x 8'1" (2.64m x 2.46m)
```

BEDROOM 2 9'4" x 6'1" (2.84m x 1.85m)

BATHROOM Three piece white suite, fitted over bath shower, useful store cupboard

**OUTSIDE** Small garden to front