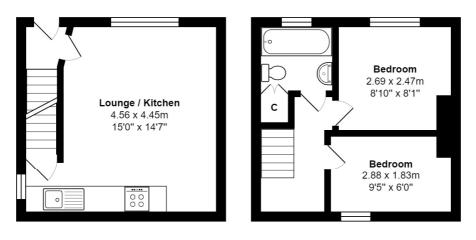

## COUNCIL TAX Bradford Band A

**TENURE** Freehold

ENTRANCE HALL Upvc door

LIVING ROOM / KITCHEN 14'5" x 11'8" (4.4m x 3.56m)

**KITCHEN AREA** Selection of wall and base units, worktops, sink unit, built in oven, hob and extractor, plumbed for washing machine - access to cellar

CELLAR With light

LANDING

```
BEDROOM 1 8'8" x 8'1" (2.64m x 2.46m)
```

BEDROOM 2 9'4" x 6'1" (2.84m x 1.85m)

BATHROOM Three piece white suite, fitted over bath shower, useful store cupboard

**OUTSIDE** Small garden to front

**Ground Floor** 

First Floor

 $\label{eq:total} \begin{array}{l} Total \ Area: \ 40.6 \ m^2 \ \dots \ 437 \ ft^2 \\ \\ \mbox{All measurements are approximate and for display purposes only} \end{array}$ 