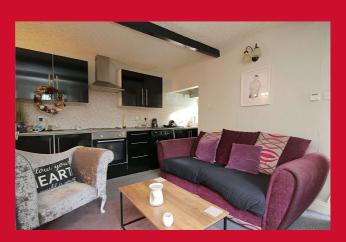

## COUNCIL TAX Bradford Band A

**TENURE** Freehold

ENTRANCE HALL Upvc door

LIVING ROOM / KITCHEN 14'5" x 11'8" (4.4m x 3.56m)

**KITCHEN AREA** Selection of wall and base units, worktops, sink unit, built in oven, hob and extractor, plumbed for washing machine - access to cellar