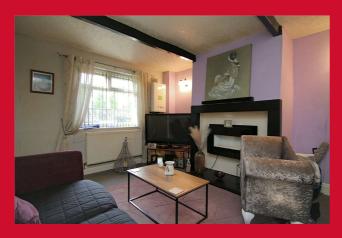

## COUNCIL TAX Bradford Band A

**TENURE** Freehold

ENTRANCE HALL Upvc door

LIVING ROOM / KITCHEN 14'5" x 11'8" (4.4m x 3.56m)

**KITCHEN AREA** Selection of wall and base units, worktops, sink unit, built in oven, hob and extractor, plumbed for washing machine - access to cellar