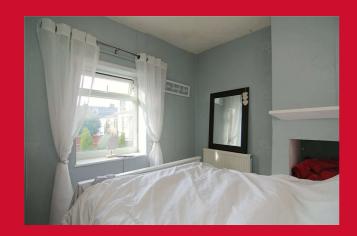

CELLAR With light

LANDING

```
BEDROOM 1 8'8" x 8'1" (2.64m x 2.46m)
```

BEDROOM 2 9'4" x 6'1" (2.84m x 1.85m)

BATHROOM Three piece white suite, fitted over bath shower, useful store cupboard

**OUTSIDE** Small garden to front