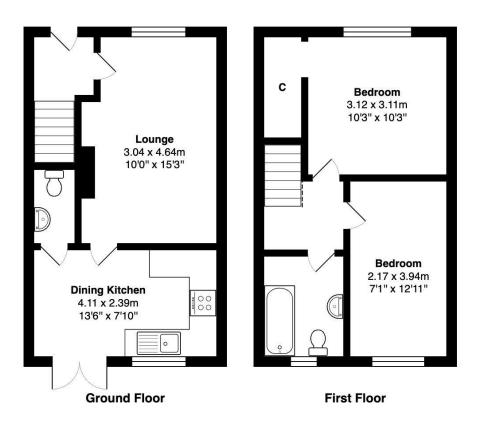

## 37 Cherry Tree Place, Fagley, Bradford, BD2 3FB

COUNCIL TAX Bradford Band B

**TENURE** Freehold

ENTRANCE HALL

LIVING ROOM 15'3" x 10'3" (4.65m x 3.12m) Laminate flooring

**KITCHEN DINER 13'5" x 7'9" (4.1m x 2.36m)** Modern wall and base units, work tops, sink unit, plumbed for washing machine, built in oven, hob and extractor - patio doors to rear garden - useful WC off

LANDING Access to loft space with ladder and boarded

BEDROOM 1 10'3" x 10'2" (3.12m x 3.1m) Useful store closet

BEDROOM 2 13' x 7'1" (3.96m x 2.16m)

BATHROOM Three piece suite

OUTSIDE Drive to side, open low maintenance garden to front, pleasant rear garden with lawn, patio and pergola

 $\label{eq:total} Total \ Area: 59.1\ m^2\ ...\ 636\ ft^2$  All measurements are approximate and for display purposes only

1 01274 614804 E highfield@robertwatts.co.uk v robertwatts.co.uk Highfield Office: 21 Highfield Road, Bradford, BD2 2AU