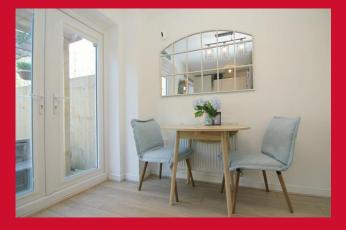

## 37 Cherry Tree Place, Fagley, Bradford, BD2 3FB

COUNCIL TAX Bradford Band B

**TENURE** Freehold

ENTRANCE HALL

LIVING ROOM 15'3" x 10'3" (4.65m x 3.12m) Laminate flooring

**KITCHEN DINER 13'5" x 7'9" (4.1m x 2.36m)** Modern wall and base units, work tops, sink unit, plumbed for washing machine, built in oven, hob and extractor - patio doors to rear garden - useful WC off