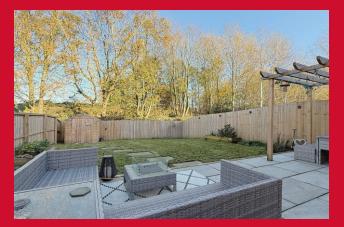

## **37 Cherry Tree Place, Fagley, Bradford, BD2 3FB**

MODERN SEMI- DETACHED currently providing TWO BEDROOM accommodation. This fine example benefits from homeowner enhancements including a pleasant rear garden with patio and pergola along with a media wall in the living room to maximise space. Built around 2 years ago and forming part of the Gleeson Homes – Calverley View development in Fagley, offering easy access to local primary schools and access to both LEEDS (Pudsey) and BRADFORD. With an impressive energy rating of B and the remainder of the 10 year warranty we feel this home offers peace of mind for new owners. Contact Robert Watts to arrange YOUR VIEWING today.

LANDING Access to loft space with ladder and boarded

BEDROOM 1 10'3" x 10'2" (3.12m x 3.1m) Useful store closet

BEDROOM 2 13' x 7'1" (3.96m x 2.16m)

BATHROOM Three piece suite

OUTSIDE Drive to side, open low maintenance garden to front, pleasant rear garden with lawn, patio and pergola