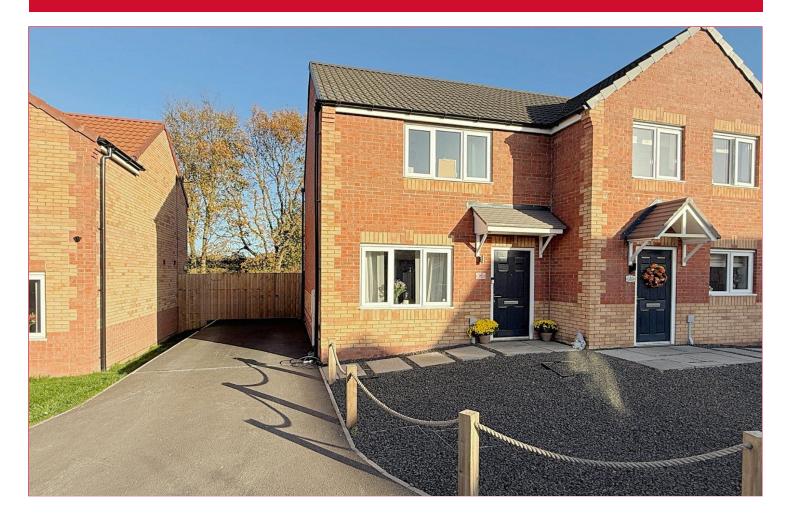

## **37 Cherry Tree Place, Fagley, Bradford, BD2 3FB**

MODERN SEMI- DETACHED currently providing TWO BEDROOM accommodation. This fine example benefits from homeowner enhancements including a pleasant rear garden with patio and pergola along with a media wall in the living room to maximise space. Built around 2 years ago and forming part of the Gleeson Homes – Calverley View development in Fagley, offering easy access to local primary schools and access to both LEEDS (Pudsey) and BRADFORD. With an impressive energy rating of B and the remainder of the 10 year warranty we feel this home offers peace of mind for new owners. Contact Robert Watts to arrange YOUR VIEWING today.

## 37 Cherry Tree Place, Fagley, Bradford, BD2 3FB

COUNCIL TAX Bradford Band B

**TENURE** Freehold

ENTRANCE HALL

LIVING ROOM 15'3" x 10'3" (4.65m x 3.12m) Laminate flooring

**KITCHEN DINER 13'5" x 7'9" (4.1m x 2.36m)** Modern wall and base units, work tops, sink unit, plumbed for washing machine, built in oven, hob and extractor - patio doors to rear garden - useful WC off