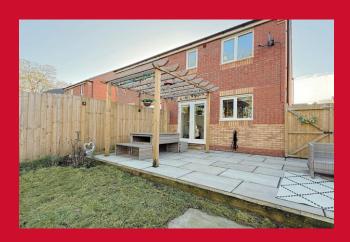

## **37 Cherry Tree Place, Fagley, Bradford, BD2 3FB**

MODERN SEMI- DETACHED currently providing TWO BEDROOM accommodation. This fine example benefits from homeowner enhancements including a pleasant rear garden with patio and pergola along with a media wall in the living room to maximise space. Built around 2 years ago and forming part of the Gleeson Homes – Calverley View development in Fagley, offering easy access to local primary schools and access to both LEEDS (Pudsey) and BRADFORD. With an impressive energy rating of B and the remainder of the 10 year warranty we feel this home offers peace of mind for new owners. Contact Robert Watts to arrange YOUR VIEWING today.

LANDING Access to loft space with ladder and boarded

BEDROOM 1 10'3" x 10'2" (3.12m x 3.1m) Useful store closet

BEDROOM 2 13' x 7'1" (3.96m x 2.16m)

BATHROOM Three piece suite

OUTSIDE Drive to side, open low maintenance garden to front, pleasant rear garden with lawn, patio and pergola