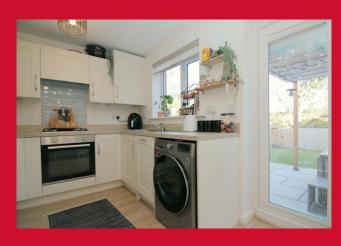

## 37 Cherry Tree Place, Fagley, Bradford, BD2 3FB

COUNCIL TAX Bradford Band B

**TENURE** Freehold

ENTRANCE HALL

LIVING ROOM 15'3" x 10'3" (4.65m x 3.12m) Laminate flooring

**KITCHEN DINER 13'5" x 7'9" (4.1m x 2.36m)** Modern wall and base units, work tops, sink unit, plumbed for washing machine, built in oven, hob and extractor - patio doors to rear garden - useful WC off