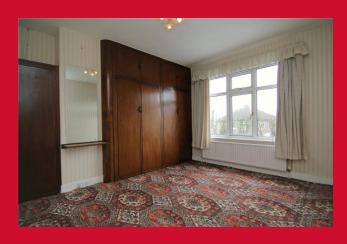

## **COUNCIL TAX Bradford** Band C **TENURE** Freehold **ENTRANCE PORCH** Leads to hallway **HALLWAY** Guest WC off LIVING ROOM 13'3" x 13'1" (4.04m x 4m) DINING ROOM 12'7" x 12' (3.84m x 3.66m) Patio doors lead to conservatory CONSERVATORY 10'1" x 9'9" (3.07m x 2.97m) KITCHEN 14'2" x 6'6" (4.32m x 1.98m) Selection of wall and base units, work tops, sink unit, plumbed for washing machine and dish washer, built in double oven, separate hob and extractor LANDING Access to loft space BEDROOM 1 14' x 10'9" (4.27m x 3.28m) Wardrobes built into one alcove BEDROOM 2 12'9" (3.89) x 10'4" (3.15) plus robes Fitted wardrobes BEDROOM 3 7'9" x 6'6" (2.36m x 1.98m) SHOWER ROOM Shower cubicle, wash basin, WC fully tiled walls OUTSIDE Pleasant gardens front and rear, drive to longer than average garage with power and light The Fixtures & Appliances included have not been tested and therefore no guarantee can be given that they are in working