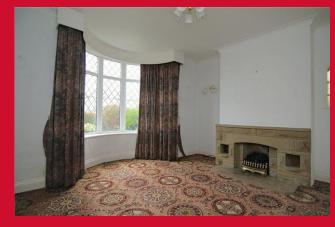

## **COUNCIL TAX Bradford** Band C **TENURE** Freehold **ENTRANCE PORCH** Leads to hallway **HALLWAY** Guest WC off LIVING ROOM 13'3" x 13'1" (4.04m x 4m) DINING ROOM 12'7" x 12' (3.84m x 3.66m) Patio doors lead to conservatory CONSERVATORY 10'1" x 9'9" (3.07m x 2.97m) KITCHEN 14'2" x 6'6" (4.32m x 1.98m) Selection of wall and base units, work tops, sink unit, plumbed for washing machine and dish washer, built in double oven, separate hob and extractor LANDING Access to loft space BEDROOM 1 14' x 10'9" (4.27m x 3.28m) Wardrobes built into one alcove BEDROOM 2 12'9" (3.89) x 10'4" (3.15) plus robes Fitted wardrobes BEDROOM 3 7'9" x 6'6" (2.36m x 1.98m) SHOWER ROOM Shower cubicle, wash basin, WC fully tiled walls OUTSIDE Pleasant gardens front and rear, drive to longer than average garage with power and light The Fixtures & Appliances included have not been tested and therefore no guarantee can be given that they are in working