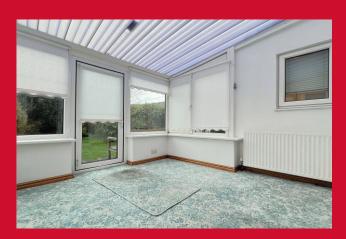

## **COUNCIL TAX Bradford** Band C **TENURE** Freehold **ENTRANCE PORCH** Leads to hallway **HALLWAY** Guest WC off LIVING ROOM 13'3" x 13'1" (4.04m x 4m) DINING ROOM 12'7" x 12' (3.84m x 3.66m) Patio doors lead to conservatory CONSERVATORY 10'1" x 9'9" (3.07m x 2.97m) KITCHEN 14'2" x 6'6" (4.32m x 1.98m) Selection of wall and base units, work tops, sink unit, plumbed for washing machine and dish washer, built in double oven, separate hob and extractor LANDING Access to loft space BEDROOM 1 14' x 10'9" (4.27m x 3.28m) Wardrobes built into one alcove BEDROOM 2 12'9" (3.89) x 10'4" (3.15) plus robes Fitted wardrobes BEDROOM 3 7'9" x 6'6" (2.36m x 1.98m) SHOWER ROOM Shower cubicle, wash basin, WC fully tiled walls OUTSIDE Pleasant gardens front and rear, drive to longer than average garage with power and light The Fixtures & Appliances included have not been tested and therefore no guarantee can be given that they are in working