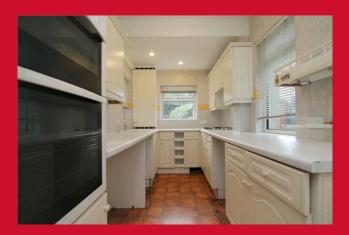

## **COUNCIL TAX Bradford** Band C **TENURE** Freehold **ENTRANCE PORCH** Leads to hallway **HALLWAY** Guest WC off LIVING ROOM 13'3" x 13'1" (4.04m x 4m) DINING ROOM 12'7" x 12' (3.84m x 3.66m) Patio doors lead to conservatory CONSERVATORY 10'1" x 9'9" (3.07m x 2.97m) KITCHEN 14'2" x 6'6" (4.32m x 1.98m) Selection of wall and base units, work tops, sink unit, plumbed for washing machine and dish washer, built in double oven, separate hob and extractor LANDING Access to loft space BEDROOM 1 14' x 10'9" (4.27m x 3.28m) Wardrobes built into one alcove BEDROOM 2 12'9" (3.89) x 10'4" (3.15) plus robes Fitted wardrobes BEDROOM 3 7'9" x 6'6" (2.36m x 1.98m) SHOWER ROOM Shower cubicle, wash basin, WC fully tiled walls OUTSIDE Pleasant gardens front and rear, drive to longer than average garage with power and light The Fixtures & Appliances included have not been tested and therefore no guarantee can be given that they are in working