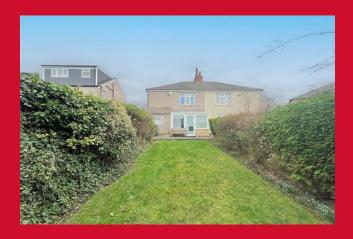

## **COUNCIL TAX Bradford** Band C **TENURE** Freehold **ENTRANCE PORCH** Leads to hallway **HALLWAY** Guest WC off LIVING ROOM 13'3" x 13'1" (4.04m x 4m) DINING ROOM 12'7" x 12' (3.84m x 3.66m) Patio doors lead to conservatory CONSERVATORY 10'1" x 9'9" (3.07m x 2.97m) KITCHEN 14'2" x 6'6" (4.32m x 1.98m) Selection of wall and base units, work tops, sink unit, plumbed for washing machine and dish washer, built in double oven, separate hob and extractor LANDING Access to loft space BEDROOM 1 14' x 10'9" (4.27m x 3.28m) Wardrobes built into one alcove BEDROOM 2 12'9" (3.89) x 10'4" (3.15) plus robes Fitted wardrobes BEDROOM 3 7'9" x 6'6" (2.36m x 1.98m) SHOWER ROOM Shower cubicle, wash basin, WC fully tiled walls OUTSIDE Pleasant gardens front and rear, drive to longer than average garage with power and light The Fixtures & Appliances included have not been tested and therefore no guarantee can be given that they are in working