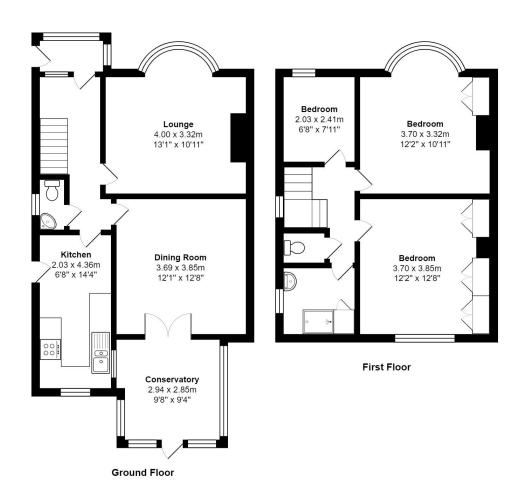

## **COUNCIL TAX Bradford** Band C **TENURE** Freehold **ENTRANCE PORCH** Leads to hallway **HALLWAY** Guest WC off LIVING ROOM 13'3" x 13'1" (4.04m x 4m) DINING ROOM 12'7" x 12' (3.84m x 3.66m) Patio doors lead to conservatory CONSERVATORY 10'1" x 9'9" (3.07m x 2.97m) KITCHEN 14'2" x 6'6" (4.32m x 1.98m) Selection of wall and base units, work tops, sink unit, plumbed for washing machine and dish washer, built in double oven, separate hob and extractor LANDING Access to loft space BEDROOM 1 14' x 10'9" (4.27m x 3.28m) Wardrobes built into one alcove BEDROOM 2 12'9" (3.89) x 10'4" (3.15) plus robes Fitted wardrobes BEDROOM 3 7'9" x 6'6" (2.36m x 1.98m) SHOWER ROOM Shower cubicle, wash basin, WC fully tiled walls OUTSIDE Pleasant gardens front and rear, drive to longer than average garage with power and light The Fixtures & Appliances included have not been tested and therefore no guarantee can be given that they are in working

check them for you. These sales particulars do not constitute a contract or part of a contract.

Total Area: 102.2 m² ... 1100 ft²

All measurements are approximate and for display purposes only

1 01274 614804 E highfield@robertwatts.co.uk W robertwatts.co.uk Highfield Office: 21 Highfield Road, Bradford, BD2 2AU