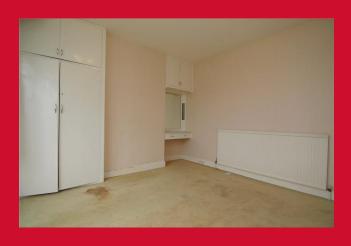

## **COUNCIL TAX Bradford** Band C **TENURE** Freehold **ENTRANCE PORCH** Leads to hallway **HALLWAY** Guest WC off LIVING ROOM 13'3" x 13'1" (4.04m x 4m) DINING ROOM 12'7" x 12' (3.84m x 3.66m) Patio doors lead to conservatory CONSERVATORY 10'1" x 9'9" (3.07m x 2.97m) KITCHEN 14'2" x 6'6" (4.32m x 1.98m) Selection of wall and base units, work tops, sink unit, plumbed for washing machine and dish washer, built in double oven, separate hob and extractor LANDING Access to loft space BEDROOM 1 14' x 10'9" (4.27m x 3.28m) Wardrobes built into one alcove BEDROOM 2 12'9" (3.89) x 10'4" (3.15) plus robes Fitted wardrobes BEDROOM 3 7'9" x 6'6" (2.36m x 1.98m) SHOWER ROOM Shower cubicle, wash basin, WC fully tiled walls OUTSIDE Pleasant gardens front and rear, drive to longer than average garage with power and light The Fixtures & Appliances included have not been tested and therefore no guarantee can be given that they are in working