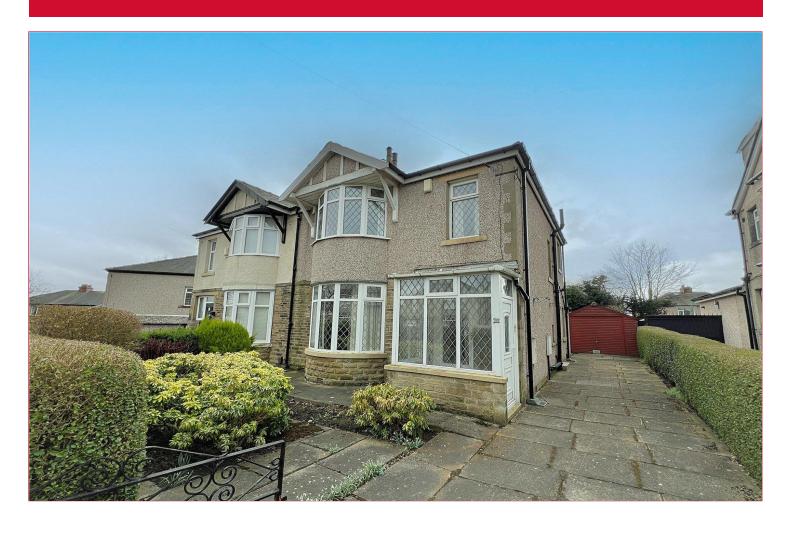

## 100 Norman Avenue, Bradford, BD2 2NG

NO CHAIN – Popular style of TWIN BAY semi-detached forming part of this most favoured part of Eccleshill. Currently providing THREE BEDROOM, TWO RECEPTION ROOM accommodation. This fine example is further enhanced by: CONSERVATORY DRIVE, LONGER THAN AVERAGE GARAGE, PLEASANT GARDENS and is also handy for local amenities including Morrisons. Contact Robert Watts to arrange YOUR VIEWING today

## **COUNCIL TAX Bradford** Band C **TENURE** Freehold **ENTRANCE PORCH** Leads to hallway **HALLWAY** Guest WC off LIVING ROOM 13'3" x 13'1" (4.04m x 4m) DINING ROOM 12'7" x 12' (3.84m x 3.66m) Patio doors lead to conservatory CONSERVATORY 10'1" x 9'9" (3.07m x 2.97m) KITCHEN 14'2" x 6'6" (4.32m x 1.98m) Selection of wall and base units, work tops, sink unit, plumbed for washing machine and dish washer, built in double oven, separate hob and extractor LANDING Access to loft space BEDROOM 1 14' x 10'9" (4.27m x 3.28m) Wardrobes built into one alcove BEDROOM 2 12'9" (3.89) x 10'4" (3.15) plus robes Fitted wardrobes BEDROOM 3 7'9" x 6'6" (2.36m x 1.98m) SHOWER ROOM Shower cubicle, wash basin, WC fully tiled walls OUTSIDE Pleasant gardens front and rear, drive to longer than average garage with power and light The Fixtures & Appliances included have not been tested and therefore no guarantee can be given that they are in working