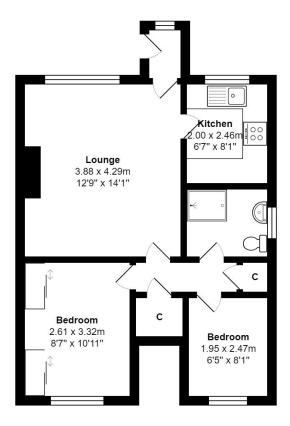

CASH BUYERS Due to the remaining years left on the lease we feel this can affect the ability to obtain a mortgage.

**PORCH** Leads to living room

LIVING ROOM 14'1" x 12'7" (4.3m x 3.84m)

KITCHEN 8' x 6'5" (2.44m x 1.96m)

Selection of wall and base units, work tops, sink unit, built in oven, hob and extractor, integrated fridge freezer

**INNNER HALL** Two useful store closets

BEDROOM 1 10'8" x 8'5" (3.25m x 2.57m)

BEDROOM 2 8'2" x 6'4" (2.5m x 1.93m)

**Ground Floor** 

Total Area: 45.8 m<sup>2</sup> ... 493 ft<sup>2</sup>

All measurements are approximate and for display purposes only

1 01274 614804 E highfield@robertwatts.co.uk W robertwatts.co.uk Highfield Office: 21 Highfield Road, Bradford, BD2 2AU