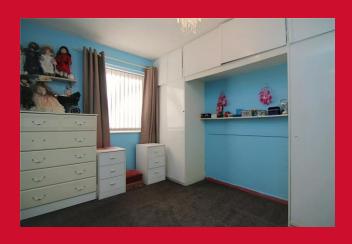

Selection of wall and base units, work tops, sink unit, built in oven, hob and extractor, integrated fridge freezer

**INNNER HALL** Two useful store closets

BEDROOM 1 10'8" x 8'5" (3.25m x 2.57m)

BEDROOM 2 8'2" x 6'4" (2.5m x 1.93m)