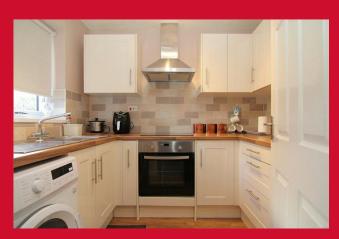

CASH BUYERS Due to the remaining years left on the lease we feel this can affect the ability to obtain a mortgage.

**PORCH** Leads to living room

LIVING ROOM 14'1" x 12'7" (4.3m x 3.84m)

KITCHEN 8' x 6'5" (2.44m x 1.96m)

Selection of wall and base units, work tops, sink unit, built in oven, hob and extractor, integrated fridge freezer

**INNNER HALL** Two useful store closets

BEDROOM 1 10'8" x 8'5" (3.25m x 2.57m)

BEDROOM 2 8'2" x 6'4" (2.5m x 1.93m)