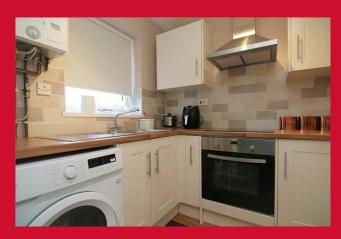

CASH BUYERS Due to the remaining years left on the lease we feel this can affect the ability to obtain a mortgage.

**PORCH** Leads to living room

LIVING ROOM 14'1" x 12'7" (4.3m x 3.84m)

KITCHEN 8' x 6'5" (2.44m x 1.96m)

Selection of wall and base units, work tops, sink unit, built in oven, hob and extractor, integrated fridge freezer

**INNNER HALL** Two useful store closets

BEDROOM 1 10'8" x 8'5" (3.25m x 2.57m)

BEDROOM 2 8'2" x 6'4" (2.5m x 1.93m)