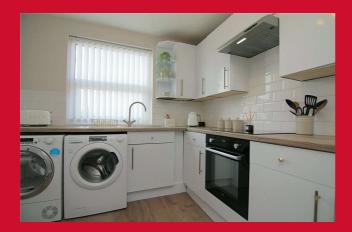

COUNCIL TAX Bradford Band A

**TENURE** Leasehold

SECURE INTERCOM ENTRY Leads to communal entrance

HALLWAY Useful understairs store

LIVING ROOM 11'6" (3.5) x 11'5" (3.48) and 7'5" (2.26) x 6'3" (1.9)

KITCHEN 9'9" x 8'5" (2.97m x 2.57m)

Selection of wall and base units, work tops, sink unit, built in oven, hob and extractor, plumbed for washing machine - useful store closet