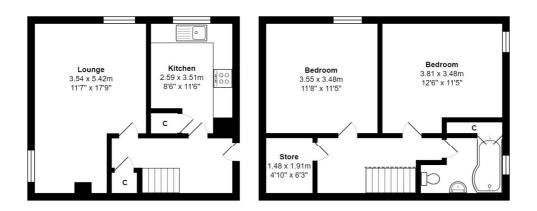

COUNCIL TAX Bradford Band A

**TENURE** Leasehold

SECURE INTERCOM ENTRY Leads to communal entrance

HALLWAY Useful understairs store

LIVING ROOM 11'6" (3.5) x 11'5" (3.48) and 7'5" (2.26) x 6'3" (1.9)

KITCHEN 9'9" x 8'5" (2.97m x 2.57m)

Selection of wall and base units, work tops, sink unit, built in oven, hob and extractor, plumbed for washing machine - useful store closet

#### LANDING

BEDROOM 1 11'6" x11'4" (3.5m x3.45m)

BEDROOM 2 12'5" x 11'4" max (3.78m x 3.45m max)

BATHROOM Three piece white suite - useful store closet

The Fixtures & Appliances included have not been tested and therefore no guarantee can be given that they are in working order. Every care has been taken with the preparation of these sales particulars, but complete accuracy cannot be guaranteed. If there is any point, which is of particular importance you should obtain independent verification, or we will be pleased to check them for you. These sales particulars do not constitute a contract or part of a contract.

 $\label{eq:total} Total \ Area: \ 74.9\ m^2\ \dots\ 806\ ft^2$  All measurements are approximate and for display purposes only

1 01274 614804 E highfield@robertwatts.co.uk W robertwatts.co.uk Highfield Office: 21 Highfield Road, Bradford, BD2 2AU