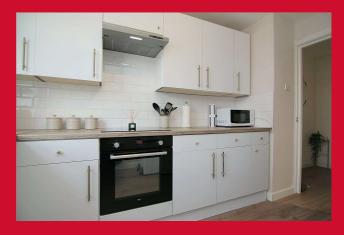

COUNCIL TAX Bradford Band A

**TENURE** Leasehold

SECURE INTERCOM ENTRY Leads to communal entrance

HALLWAY Useful understairs store

LIVING ROOM 11'6" (3.5) x 11'5" (3.48) and 7'5" (2.26) x 6'3" (1.9)

KITCHEN 9'9" x 8'5" (2.97m x 2.57m)

Selection of wall and base units, work tops, sink unit, built in oven, hob and extractor, plumbed for washing machine - useful store closet