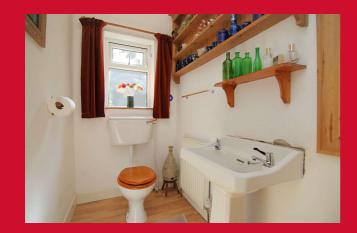

BEDROOM 1 12' x 12' (3.66m x 3.66m) Access to part boarded loft

BEDROOM 2 12' x 12' (3.66m x 3.66m)

BEDROOM 3 12' x 12' (3.66m x 3.66m)

SHOWER ROOM Shower cubicle, wash basin - separate WC