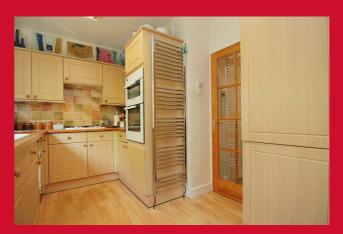

## 14 Leaventhorpe Avenue, Fairweather Green, Bradford, BD8 0ED

COUNCIL TAX Bradford Band D

**TENURE** Freehold

ENTRANCE HALL

LIVING ROOM 23'1" x 12'1" (7.04m x 3.68m)

**KITCHEN 13'4" x 7' (4.06m x 2.13m)** Selection of wall and base units, worktops, sink unit, built in oven, hob and extractor