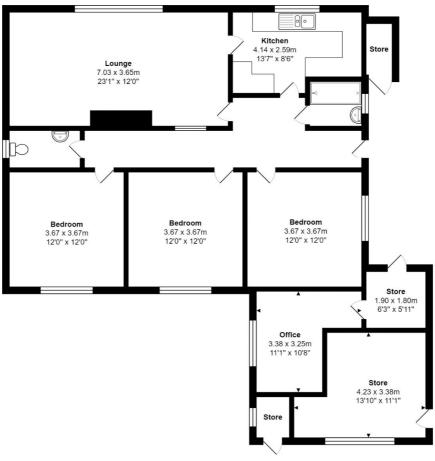

## 14 Leaventhorpe Avenue, Fairweather Green, Bradford, BD8 0ED

COUNCIL TAX Bradford Band D

**TENURE** Freehold

ENTRANCE HALL

LIVING ROOM 23'1" x 12'1" (7.04m x 3.68m)

**KITCHEN 13'4" x 7' (4.06m x 2.13m)** Selection of wall and base units, worktops, sink unit, built in oven, hob and extractor

BEDROOM 1 12' x 12' (3.66m x 3.66m) Access to part boarded loft

BEDROOM 2 12' x 12' (3.66m x 3.66m)

BEDROOM 3 12' x 12' (3.66m x 3.66m)

SHOWER ROOM Shower cubicle, wash basin - separate WC

#### SEPARATE WC

**OUTSIDE** Larger than average mature garden to rear, permanent store/outbuilding and Summer House - garden to front, drive leads to car port

The Fixtures & Appliances included have not been tested and therefore no guarantee can be given that they are in working order. Every care has been taken with the preparation of these sales particulars, but complete accuracy cannot be guaranteed. If there is any point, which is of particular importance you should obtain independent verification, or we will be pleased to check them for you. These sales particulars do not constitute a contract or part of a contract.

Ground Floor

 $\label{eq:total} \begin{array}{l} Total \ Area: \ 129.3 \ m^2 \ \dots \ 1392 \ ft^2 \\ \\ \mbox{All measurements are approximate and for display purposes only} \end{array}$ 

1 01274 614804 E highfield@robertwatts.co.uk W robertwatts.co.uk Highfield Office: 21 Highfield Road, Bradford, BD2 2AU