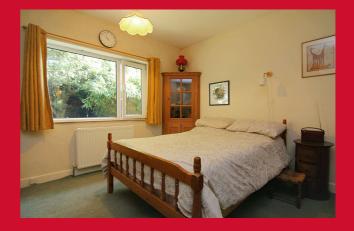

BEDROOM 1 12' x 12' (3.66m x 3.66m) Access to part boarded loft

BEDROOM 2 12' x 12' (3.66m x 3.66m)

BEDROOM 3 12' x 12' (3.66m x 3.66m)

SHOWER ROOM Shower cubicle, wash basin - separate WC