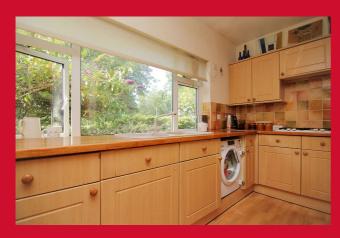

## 14 Leaventhorpe Avenue, Fairweather Green, Bradford, BD8 0ED

COUNCIL TAX Bradford Band D

**TENURE** Freehold

ENTRANCE HALL

LIVING ROOM 23'1" x 12'1" (7.04m x 3.68m)

**KITCHEN 13'4" x 7' (4.06m x 2.13m)** Selection of wall and base units, worktops, sink unit, built in oven, hob and extractor