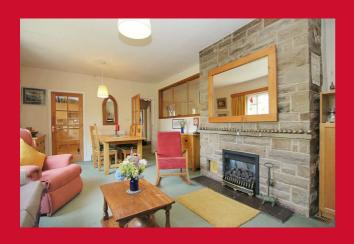

## 14 Leaventhorpe Avenue, Fairweather Green, Bradford, BD8 0ED

COUNCIL TAX Bradford Band D

**TENURE** Freehold

ENTRANCE HALL

LIVING ROOM 23'1" x 12'1" (7.04m x 3.68m)

**KITCHEN 13'4" x 7' (4.06m x 2.13m)** Selection of wall and base units, worktops, sink unit, built in oven, hob and extractor