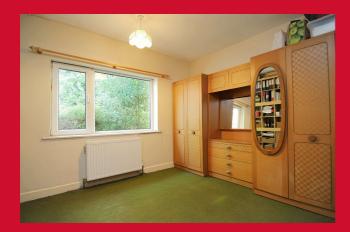

BEDROOM 1 12' x 12' (3.66m x 3.66m) Access to part boarded loft

BEDROOM 2 12' x 12' (3.66m x 3.66m)

BEDROOM 3 12' x 12' (3.66m x 3.66m)

SHOWER ROOM Shower cubicle, wash basin - separate WC