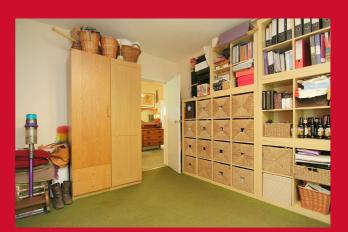

BEDROOM 1 12' x 12' (3.66m x 3.66m) Access to part boarded loft

BEDROOM 2 12' x 12' (3.66m x 3.66m)

BEDROOM 3 12' x 12' (3.66m x 3.66m)

SHOWER ROOM Shower cubicle, wash basin - separate WC