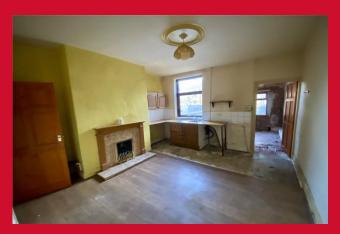

#### DIRECT ACCESS TO

LIVING ROOM 12'2" max x 11'2" (3.7m max x 3.4m)

KITCHEN DINER 13' x 12'3" (3.96m x 3.73m) Selection of wall and base units, work tops, useful under stairs store

FORMER KITCHEN 11'1" x 5'3" (3.38m x 1.6m)