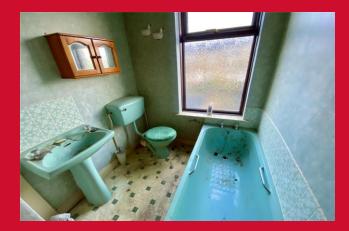

BEDROOM 1 12'2" max x 11'1" (3.7m max x 3.38m) Useful store closet

BEDROOM 2 13' max x 6'3" (3.96m max x 1.9m)

BATHROOM Three piece coloured suite

ATTIC 17'4" (5.28) max overall x 12'3" (3.73) max

**BUILDING REGULATIONS** N.B We advise all interested parties to clarify the position regarding building regulations and any relevant planning permissions with their legal representative prior to proceeding.