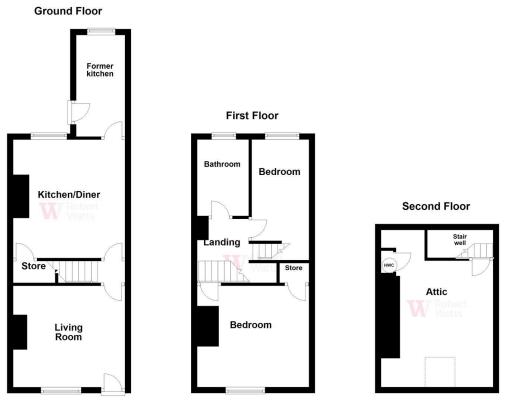

#### DIRECT ACCESS TO

LIVING ROOM 12'2" max x 11'2" (3.7m max x 3.4m)

KITCHEN DINER 13' x 12'3" (3.96m x 3.73m) Selection of wall and base units, work tops, useful under stairs store

FORMER KITCHEN 11'1" x 5'3" (3.38m x 1.6m)

BEDROOM 1 12'2" max x 11'1" (3.7m max x 3.38m) Useful store closet

BEDROOM 2 13' max x 6'3" (3.96m max x 1.9m)

BATHROOM Three piece coloured suite

ATTIC 17'4" (5.28) max overall x 12'3" (3.73) max

**BUILDING REGULATIONS** N.B We advise all interested parties to clarify the position regarding building regulations and any relevant planning permissions with their legal representative prior to proceeding.

Please note this is a guide only and should not be relied upon for accurate measurements. Plan produced using PlanUp.

1 01274 614804 E highfield@robertwatts.co.uk W robertwatts.co.uk Highfield Office: 21 Highfield Road, Bradford, BD2 2AU