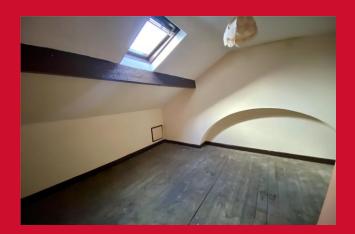

BEDROOM 1 12'2" max x 11'1" (3.7m max x 3.38m) Useful store closet

BEDROOM 2 13' max x 6'3" (3.96m max x 1.9m)

BATHROOM Three piece coloured suite

ATTIC 17'4" (5.28) max overall x 12'3" (3.73) max

**BUILDING REGULATIONS** N.B We advise all interested parties to clarify the position regarding building regulations and any relevant planning permissions with their legal representative prior to proceeding.