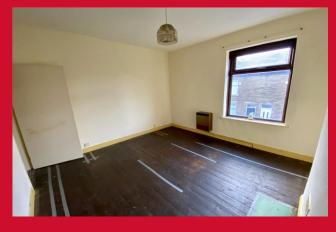

#### DIRECT ACCESS TO

LIVING ROOM 12'2" max x 11'2" (3.7m max x 3.4m)

KITCHEN DINER 13' x 12'3" (3.96m x 3.73m) Selection of wall and base units, work tops, useful under stairs store

FORMER KITCHEN 11'1" x 5'3" (3.38m x 1.6m)

BEDROOM 1 12'2" max x 11'1" (3.7m max x 3.38m) Useful store closet

BEDROOM 2 13' max x 6'3" (3.96m max x 1.9m)

BATHROOM Three piece coloured suite

ATTIC 17'4" (5.28) max overall x 12'3" (3.73) max

**BUILDING REGULATIONS** N.B We advise all interested parties to clarify the position regarding building regulations and any relevant planning permissions with their legal representative prior to proceeding.