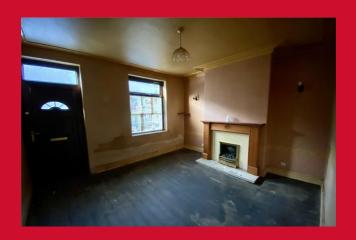

#### DIRECT ACCESS TO

LIVING ROOM 12'2" max x 11'2" (3.7m max x 3.4m)

KITCHEN DINER 13' x 12'3" (3.96m x 3.73m) Selection of wall and base units, work tops, useful under stairs store

FORMER KITCHEN 11'1" x 5'3" (3.38m x 1.6m)