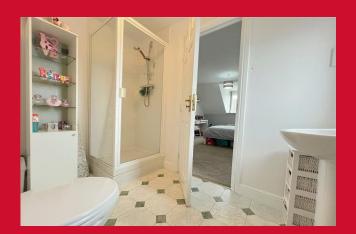

#### KITCHEN/DINER 17'9" x 10'5" (5.4m x 3.18m)

Recently installed fitted kitchen incorporating range of wall and base units, worktops, sink unit, built-in oven hob and extractor, dishwasher.

BATHROOM Three piece white suite