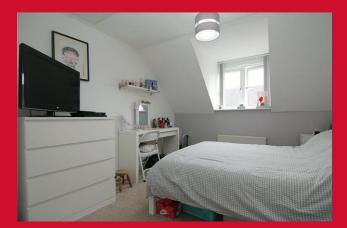

BEDROOM FOUR 11'4" x 9'7" (3.45m x 2.92m)

UTILITY ROOM 8'1" x 5'5" (2.46m x 1.65m) WC off