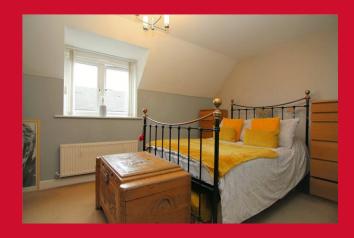

SECOND FLOOR

BEDROOM ONE 13'6" x 10'5" (4.11m x 3.18m)

ENSUITE Shower room comprising WC, WB and shower cubicle

BEDROOM TWO 13'4" x 12'2" (4.06m x 3.7m)

ENSUITE Shower room comprising WC, WB and shower cubicle