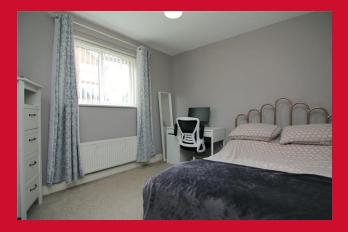

SECOND FLOOR

BEDROOM ONE 13'6" x 10'5" (4.11m x 3.18m)

ENSUITE Shower room comprising WC, WB and shower cubicle

BEDROOM TWO 13'4" x 12'2" (4.06m x 3.7m)

ENSUITE Shower room comprising WC, WB and shower cubicle