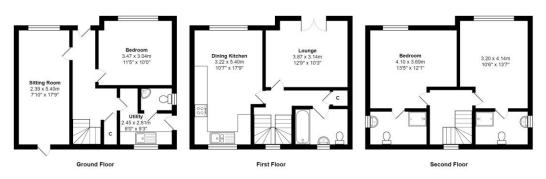

### 5 Cameron Grove, Eccleshill, Bradford, BD2 3DG

COUNCIL TAX Bradford Band D

**GROUND FLOOR** 

ENTRANCE HALLWAY Understair store

BEDROOM THREE (FORMER GARAGE) 17'7" x 7'8" (5.36m x 2.34m) Glazed door to rear

BEDROOM FOUR 11'4" x 9'7" (3.45m x 2.92m)

UTILITY ROOM 8'1" x 5'5" (2.46m x 1.65m) WC off

#### **FIRST FLOOR**

LANDING Useful store closet with radiator

LOUNGE 13'4" x 10'3" (4.06m x 3.12m) Patio doors to Juliette balcony

#### KITCHEN/DINER 17'9" x 10'5" (5.4m x 3.18m)

Recently installed fitted kitchen incorporating range of wall and base units, worktops, sink unit, built-in oven hob and extractor, dishwasher.

BATHROOM Three piece white suite

SECOND FLOOR

BEDROOM ONE 13'6" x 10'5" (4.11m x 3.18m)

ENSUITE Shower room comprising WC, WB and shower cubicle

BEDROOM TWO 13'4" x 12'2" (4.06m x 3.7m)

ENSUITE Shower room comprising WC, WB and shower cubicle

Total Area: 122.9  $m^2 \hdots$  1323  $ft^2$  All measurements are approximate and for display purposes only

1 01274 614804 E highfield@robertwatts.co.uk W robertwatts.co.uk Highfield Office: 21 Highfield Road, Bradford, BD2 2AU