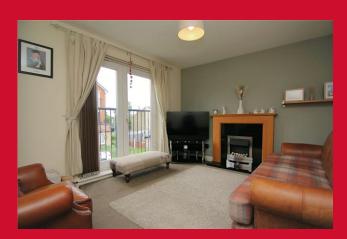

#### **FIRST FLOOR**

LANDING Useful store closet with radiator

LOUNGE 13'4" x 10'3" (4.06m x 3.12m) Patio doors to Juliette balcony