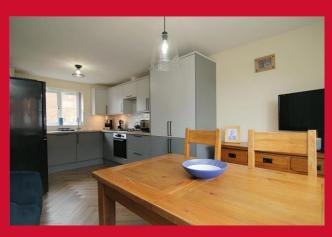

#### KITCHEN/DINER 17'9" x 10'5" (5.4m x 3.18m)

Recently installed fitted kitchen incorporating range of wall and base units, worktops, sink unit, built-in oven hob and extractor, dishwasher.

BATHROOM Three piece white suite