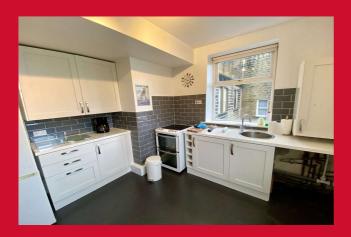

COUNCIL TAX Bradford Band A

SECURE INTERCOM ENTRY SYSTEM Stairs lead up

HALLWAY

LIVING ROOM 14'5" (4.4) x 11'4" (3.45) both approx as slight irregular shape

KITCHEN 11' (3.35) x 9'7" (2.92) both approx as slight irregular shape