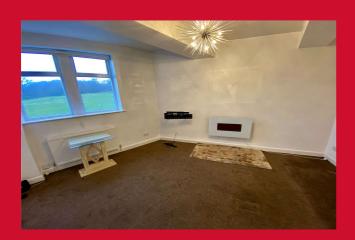

COUNCIL TAX Bradford Band A

SECURE INTERCOM ENTRY SYSTEM Stairs lead up

HALLWAY

LIVING ROOM 14'5" (4.4) x 11'4" (3.45) both approx as slight irregular shape

KITCHEN 11' (3.35) x 9'7" (2.92) both approx as slight irregular shape