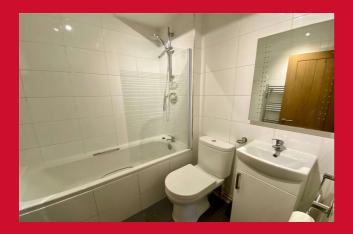

BEDROOM 1 14'1" (4.3) x 10'7" (3.23) both approx as slight irregular shape

BATHROOM 6'1" x 5'9" (1.85m x 1.75m)

**OUTSIDE** Allocated resident parking

The Fixtures & Appliances included have not been tested and therefore no guarantee can be given that they are in working order. Every care has been taken with the preparation of these sales particulars, but complete accuracy cannot be guaranteed. If there is any point, which is of particular importance you should obtain independent verification, or we will be pleased to check them for you. These sales particulars do not constitute a contract or part of a contract.