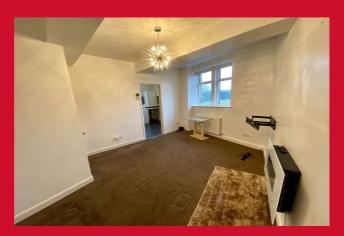

COUNCIL TAX Bradford Band A

SECURE INTERCOM ENTRY SYSTEM Stairs lead up

HALLWAY

LIVING ROOM 14'5" (4.4) x 11'4" (3.45) both approx as slight irregular shape

KITCHEN 11' (3.35) x 9'7" (2.92) both approx as slight irregular shape