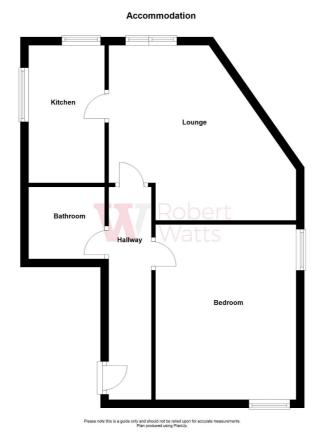

COUNCIL TAX Bradford Band A

SECURE INTERCOM ENTRY SYSTEM Stairs lead up

HALLWAY

LIVING ROOM 14'5" (4.4) x 11'4" (3.45) both approx as slight irregular shape

KITCHEN 11' (3.35) x 9'7" (2.92) both approx as slight irregular shape

BEDROOM 1 14'1" (4.3) x 10'7" (3.23) both approx as slight irregular shape

BATHROOM 6'1" x 5'9" (1.85m x 1.75m)

**OUTSIDE** Allocated resident parking

The Fixtures & Appliances included have not been tested and therefore no guarantee can be given that they are in working order. Every care has been taken with the preparation of these sales particulars, but complete accuracy cannot be guaranteed. If there is any point, which is of particular importance you should obtain independent verification, or we will be pleased to check them for you. These sales particulars do not constitute a contract or part of a contract.