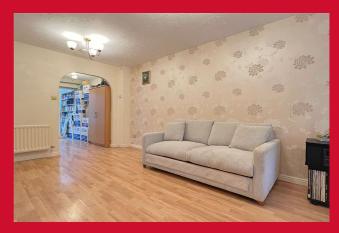

## **ENTRANCE VESTIBULE**

LIVING ROOM 15'3" (4.65) x 12'4" (3.76) max including stairs

Useful understairs store - open arch leading to dining area

DINING AREA 8'1" x 6'1" (2.46m x 1.85m)

Access to kitchen and conservatory