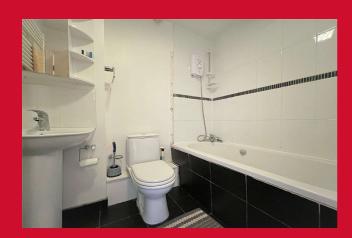

BEDROOM 1 12'4" x 7'9" (3.76m x 2.36m)

BEDROOM 2 10'3" (3.12) plus robes x 8' (2.44)

**Built in wardrobes** 

BATHROOM Three piece suite including "air bath" with shower over

**OUTSIDE** Drive parking, small garden to front, garden to rear