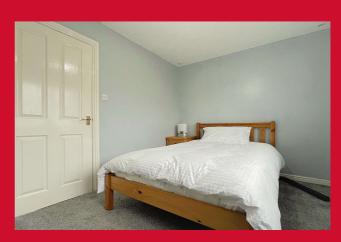

BEDROOM 1 12'4" x 7'9" (3.76m x 2.36m)

BEDROOM 2 10'3" (3.12) plus robes x 8' (2.44)

**Built in wardrobes** 

BATHROOM Three piece suite including "air bath" with shower over

**OUTSIDE** Drive parking, small garden to front, garden to rear