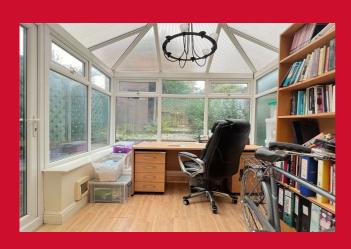

KITCHEN 8'1" x 5'9" (2.46m x 1.75m)

Selection of wall and base units, work tops, sink unit, built in oven, hob and extractor - plumbed for washing machine

CONSERVATORY 10'6" x 8'8" (3.2m x 2.64m)

**LANDING** Access to loft