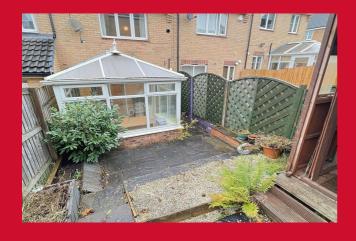

KITCHEN 8'1" x 5'9" (2.46m x 1.75m)

Selection of wall and base units, work tops, sink unit, built in oven, hob and extractor - plumbed for washing machine

CONSERVATORY 10'6" x 8'8" (3.2m x 2.64m)

**LANDING** Access to loft

BEDROOM 1 12'4" x 7'9" (3.76m x 2.36m)

BEDROOM 2 10'3" (3.12) plus robes x 8' (2.44)

**Built in wardrobes** 

BATHROOM Three piece suite including "air bath" with shower over

**OUTSIDE** Drive parking, small garden to front, garden to rear