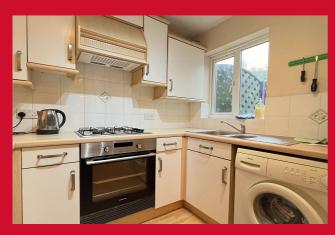

KITCHEN 8'1" x 5'9" (2.46m x 1.75m)

Selection of wall and base units, work tops, sink unit, built in oven, hob and extractor - plumbed for washing machine

CONSERVATORY 10'6" x 8'8" (3.2m x 2.64m)

**LANDING** Access to loft