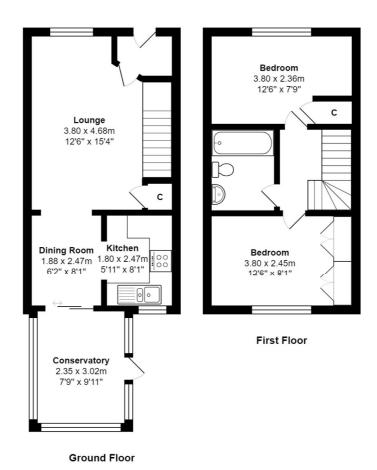

## **ENTRANCE VESTIBULE**

LIVING ROOM 15'3" (4.65) x 12'4" (3.76) max including stairs

Useful understairs store - open arch leading to dining area

DINING AREA 8'1" x 6'1" (2.46m x 1.85m)

Access to kitchen and conservatory

KITCHEN 8'1" x 5'9" (2.46m x 1.75m)

Selection of wall and base units, work tops, sink unit, built in oven, hob and extractor - plumbed for washing machine

CONSERVATORY 10'6" x 8'8" (3.2m x 2.64m)

**LANDING** Access to loft

BEDROOM 1 12'4" x 7'9" (3.76m x 2.36m)

BEDROOM 2 10'3" (3.12) plus robes x 8' (2.44)

**Built in wardrobes** 

BATHROOM Three piece suite including "air bath" with shower over

**OUTSIDE** Drive parking, small garden to front, garden to rear

Total Area: 63.0 m² ... 678 ft²

All measurements are approximate and for display purposes only

1 01274 614804 E highfield@robertwatts.co.uk W robertwatts.co.uk Highfield Office: 21 Highfield Road, Bradford, BD2 2AU