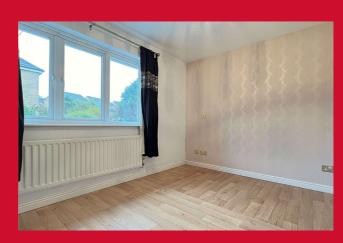

BEDROOM 1 12'4" x 7'9" (3.76m x 2.36m)

BEDROOM 2 10'3" (3.12) plus robes x 8' (2.44)

**Built in wardrobes** 

BATHROOM Three piece suite including "air bath" with shower over

**OUTSIDE** Drive parking, small garden to front, garden to rear