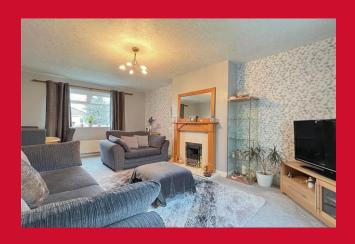

2 12'2" x 9' (3.7m x 2.74m)

Closet housing boiler

## BEDROOM 3 6'5" (1.96) x 6'2" (1.88) both max

Single bed frame built in over stair head

BATHROOM Three piece white suite, fitted over bath shower and screen - part tiled walls

**OUTSIDE** Drive, pleasant garden to rear with hardstanding / base for garage, garden to front

The Fixtures & Appliances included have not been tested and therefore no guarantee can be given that they are in working order. Every care has been taken with the preparation of these sales particulars, but complete accuracy cannot be guaranteed. If there is any point, which is of particular importance you should obtain independent verification, or we will be pleased to check them for you. These sales particulars do not constitute a contract or part of a contract.



















**Ground Floor** 

Total Area: 67.1 m² ... 722 ft²

All measurements are approximate and for display purposes only



1 01274 614804 E highfield@robertwatts.co.uk W robertwatts.co.uk Highfield Office: 21 Highfield Road, Bradford, BD2 2AU