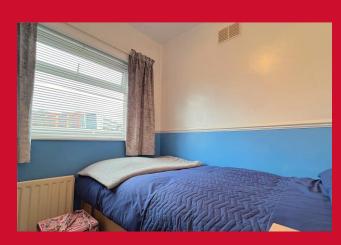

## BEDROOM 3 6'5" (1.96) x 6'2" (1.88) both max

Single bed frame built in over stair head

BATHROOM Three piece white suite, fitted over bath shower and screen - part tiled walls

**OUTSIDE** Drive, pleasant garden to rear with hardstanding / base for garage, garden to front