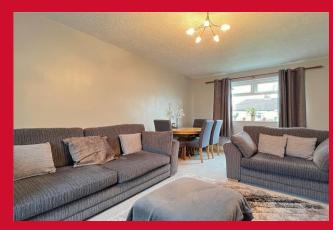

12'2" x 9' (3.7m x 2.74m)

Closet housing boiler

## BEDROOM 3 6'5" (1.96) x 6'2" (1.88) both max

Single bed frame built in over stair head

BATHROOM Three piece white suite, fitted over bath shower and screen - part tiled walls

**OUTSIDE** Drive, pleasant garden to rear with hardstanding / base for garage, garden to front

The Fixtures & Appliances included have not been tested and therefore no guarantee can be given that they are in working order. Every care has been taken with the preparation of these sales particulars, but complete accuracy cannot be guaranteed. If there is any point, which is of particular importance you should obtain independent verification, or we will be pleased to check them for you. These sales particulars do not constitute a contract or part of a contract.



















**Ground Floor** 

Total Area: 67.1 m² ... 722 ft²

All measurements are approximate and for display purposes only



1 01274 614804 E highfield@robertwatts.co.uk W robertwatts.co.uk Highfield Office: 21 Highfield Road, Bradford, BD2 2AU