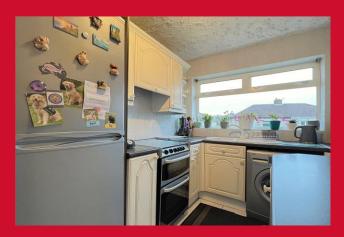

#### KITCHEN 11'1" x 7'8" (3.38m x 2.34m)

Selection of wall and base units, work tops, sink unit, plumbed for washing machine, tiled floor - useful under stairs store.