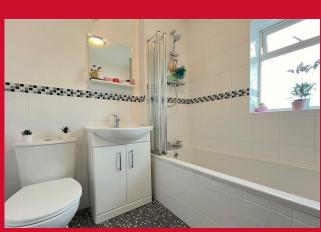

## BEDROOM 3 6'5" (1.96) x 6'2" (1.88) both max

Single bed frame built in over stair head

BATHROOM Three piece white suite, fitted over bath shower and screen - part tiled walls

**OUTSIDE** Drive, pleasant garden to rear with hardstanding / base for garage, garden to front