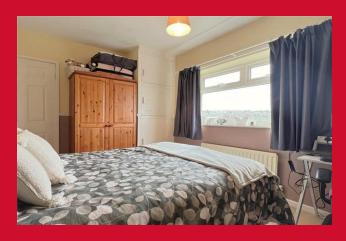

x 9' (3.7m x 2.74m)

Closet housing boiler

## BEDROOM 3 6'5" (1.96) x 6'2" (1.88) both max

Single bed frame built in over stair head

BATHROOM Three piece white suite, fitted over bath shower and screen - part tiled walls

**OUTSIDE** Drive, pleasant garden to rear with hardstanding / base for garage, garden to front

The Fixtures & Appliances included have not been tested and therefore no guarantee can be given that they are in working order. Every care has been taken with the preparation of these sales particulars, but complete accuracy cannot be guaranteed. If there is any point, which is of particular importance you should obtain independent verification, or we will be pleased to check them for you. These sales particulars do not constitute a contract or part of a contract.



















**Ground Floor** 

Total Area: 67.1 m² ... 722 ft²

All measurements are approximate and for display purposes only



1 01274 614804 E highfield@robertwatts.co.uk W robertwatts.co.uk Highfield Office: 21 Highfield Road, Bradford, BD2 2AU