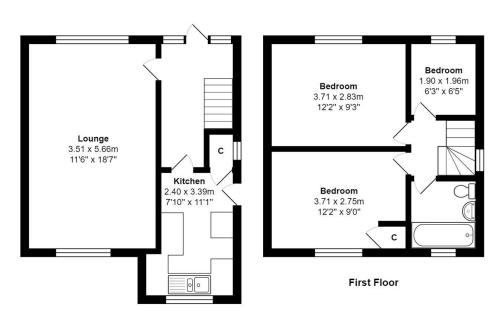

## LIVING ROOM 18'6" x 11'5" (5.64m x 3.48m)

**Dual aspect windows** 

#### KITCHEN 11'1" x 7'8" (3.38m x 2.34m)

Selection of wall and base units, work tops, sink unit, plumbed for washing machine, tiled floor - useful under stairs store.

#### **LANDING Access to loft space**

BEDROOM 1 12'1" x 9'3" (3.68m x 2.82m)

### BEDROOM 2 12'2" x 9' (3.7m x 2.74m)

Closet housing boiler

## BEDROOM 3 6'5" (1.96) x 6'2" (1.88) both max

Single bed frame built in over stair head

BATHROOM Three piece white suite, fitted over bath shower and screen - part tiled walls

**OUTSIDE** Drive, pleasant garden to rear with hardstanding / base for garage, garden to front

**Ground Floor** 

Total Area: 67.1 m² ... 722 ft²

All measurements are approximate and for display purposes only

1 01274 614804 E highfield@robertwatts.co.uk W robertwatts.co.uk Highfield Office: 21 Highfield Road, Bradford, BD2 2AU