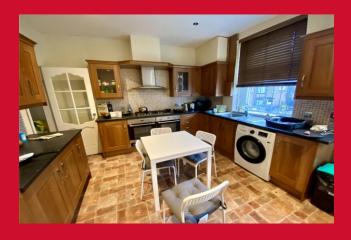

### KITCHEN 13'1" x 11'5" (4m x 3.48m)

Selection of wall and base units, work tops, 2 ovens, 5 ring hob , sink unit, plumbed for washing machine, integrated fridge freezer, access to cellar