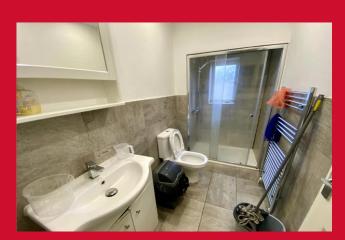

### **LANDING**

ROOM 2 9'4" x 8'3" (2.84m x 2.51m)

ROOM 3 13'1" x 9'8" (4m x 2.95m)

**SHOWER ROOM** Shower cubicle, WC, wash basin

ATTIC ROOM 4 13' (3.96) x 15' (4.57) plus robes Fitted wardrobes

**OUTSIDE** Yard gardens front and rear