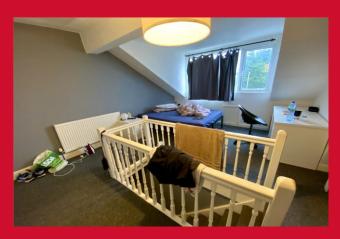

### **LANDING**

ROOM 2 9'4" x 8'3" (2.84m x 2.51m)

ROOM 3 13'1" x 9'8" (4m x 2.95m)

**SHOWER ROOM** Shower cubicle, WC, wash basin

ATTIC ROOM 4 13' (3.96) x 15' (4.57) plus robes Fitted wardrobes

**OUTSIDE** Yard gardens front and rear