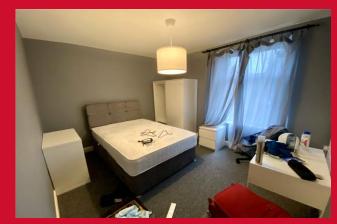

### **LANDING**

ROOM 2 9'4" x 8'3" (2.84m x 2.51m)

ROOM 3 13'1" x 9'8" (4m x 2.95m)

**SHOWER ROOM** Shower cubicle, WC, wash basin

ATTIC ROOM 4 13' (3.96) x 15' (4.57) plus robes Fitted wardrobes

**OUTSIDE** Yard gardens front and rear