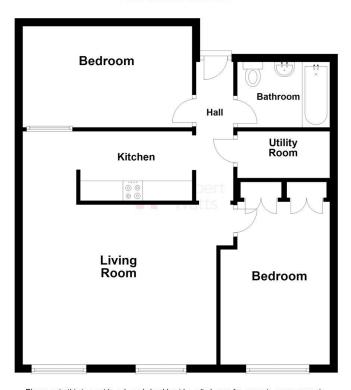

**COUNCIL TAX Bradford** 

Band B

SECURE INTERCOM ENTRY Leads to communal entrance hall

COMMUNAL ENTRANCE HALL spacious entrance hall - tiled floor, stairs and lift to all levels

LIVING ROOM 15' x 13'2" (4.57m x 4.01m)

KITCHEN 10'1" x 5'2" (3.07m x 1.57m)

Selection of wall and base units, work top, sink unit, built in oven, hob and extractor

BEDROOM 1 13' (3.96) x 9'1" (2.77) plus robes

BEDROOM 2 12'6" x 8'5" (3.8m x 2.57m)

**BATHROOM** Three piece white suite, tiled floor

UTILITY ROOM / WALK IN STORE Plumbed for washing machine

The Fixtures & Appliances included have not been tested and therefore no guarantee can be given that they are in working order. Every care has been taken with the preparation of these sales particulars, but complete accuracy cannot be guaranteed. If there is any point, which is of particular importance you should obtain independent verification, or we will be pleased to check them for you. These sales particulars do not constitute a contract or part of a contract.

## Accommodation

Please note this is a guide only and should not be relied upon for accurate measurements. Plan produced using PlanUp.

1 01274 614804 E highfield@robertwatts.co.uk W robertwatts.co.uk Highfield Office: 21 Highfield Road, Bradford, BD2 2AU