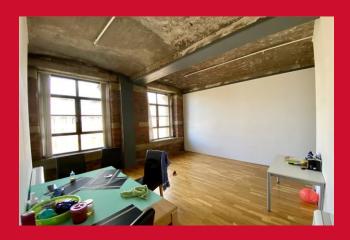

**COUNCIL TAX Bradford** 

Band B

SECURE INTERCOM ENTRY Leads to communal entrance hall

COMMUNAL ENTRANCE HALL spacious entrance hall - tiled floor, stairs and lift to all levels

LIVING ROOM 15' x 13'2" (4.57m x 4.01m)