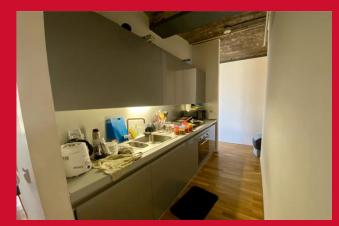

KITCHEN 10'1" x 5'2" (3.07m x 1.57m)

Selection of wall and base units, work top, sink unit, built in oven, hob and extractor

BEDROOM 1 13' (3.96) x 9'1" (2.77) plus robes

BEDROOM 2 12'6" x 8'5" (3.8m x 2.57m)