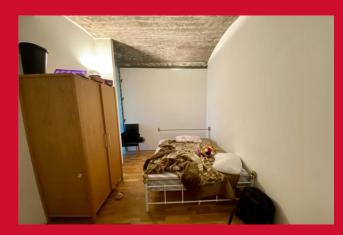

**COUNCIL TAX Bradford** 

Band B

SECURE INTERCOM ENTRY Leads to communal entrance hall

COMMUNAL ENTRANCE HALL spacious entrance hall - tiled floor, stairs and lift to all levels

LIVING ROOM 15' x 13'2" (4.57m x 4.01m)

KITCHEN 10'1" x 5'2" (3.07m x 1.57m)

Selection of wall and base units, work top, sink unit, built in oven, hob and extractor

BEDROOM 1 13' (3.96) x 9'1" (2.77) plus robes

BEDROOM 2 12'6" x 8'5" (3.8m x 2.57m)