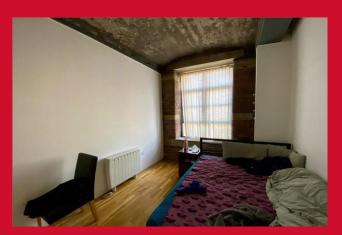

KITCHEN 10'1" x 5'2" (3.07m x 1.57m)

Selection of wall and base units, work top, sink unit, built in oven, hob and extractor

BEDROOM 1 13' (3.96) x 9'1" (2.77) plus robes

BEDROOM 2 12'6" x 8'5" (3.8m x 2.57m)