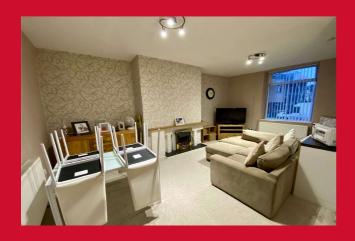

LIVING ROOM / KITCHEN 18' (5.49) MAX x 16'6" (5.03) MAX

KITCHEN AREA Selection of wall and base units, worktops, sink unit - access to cellar

LANDING Good size landing

BEDROOM 1 18' x 9'1" (5.49m x 2.77m)