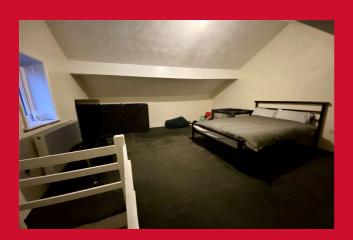

BATHROOM 7' x 7'1" (2.13m x 2.16m)

Three piece white suite

ATTIC 18'1" x 14'5" (5.5m x 4.4m)

Gable window

**BUILDING REGS** N.B We advise all interested parties to clarify the position regarding building regulations and any relevant planning permissions with their legal representative prior to proceeding.