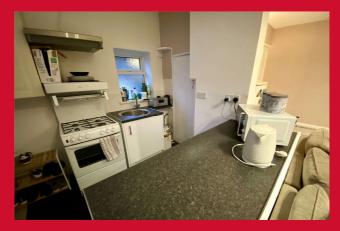

LIVING ROOM / KITCHEN 18' (5.49) MAX x 16'6" (5.03) MAX

KITCHEN AREA Selection of wall and base units, worktops, sink unit - access to cellar

LANDING Good size landing

BEDROOM 1 18' x 9'1" (5.49m x 2.77m)