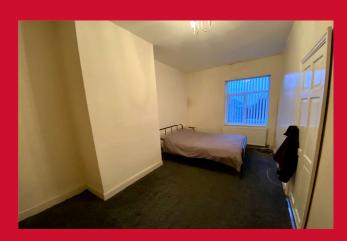

LIVING ROOM / KITCHEN 18' (5.49) MAX x 16'6" (5.03) MAX

KITCHEN AREA Selection of wall and base units, worktops, sink unit - access to cellar

LANDING Good size landing

BEDROOM 1 18' x 9'1" (5.49m x 2.77m)