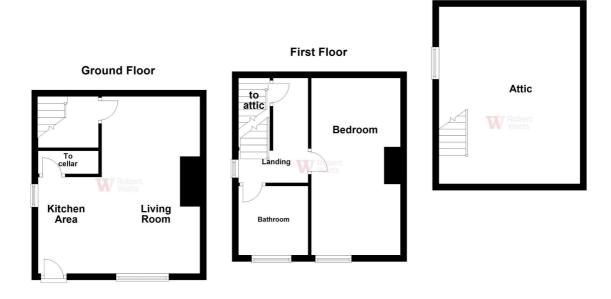

LIVING ROOM / KITCHEN 18' (5.49) MAX x 16'6" (5.03) MAX

KITCHEN AREA Selection of wall and base units, worktops, sink unit - access to cellar

LANDING Good size landing

BEDROOM 1 18' x 9'1" (5.49m x 2.77m)

BATHROOM 7' x 7'1" (2.13m x 2.16m)

Three piece white suite

ATTIC 18'1" x 14'5" (5.5m x 4.4m)

Gable window

**BUILDING REGS** N.B We advise all interested parties to clarify the position regarding building regulations and any relevant planning permissions with their legal representative prior to proceeding.

## Second Floor

Please note this is a guide only and should not be relied upon for accurate measurements Plan produced using PlanUp.

1 01274 614804 E highfield@robertwatts.co.uk W robertwatts.co.uk Highfield Office: 21 Highfield Road, Bradford, BD2 2AU