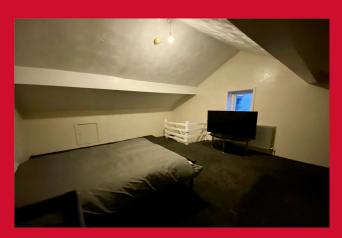

BATHROOM 7' x 7'1" (2.13m x 2.16m)

Three piece white suite

ATTIC 18'1" x 14'5" (5.5m x 4.4m)

Gable window

**BUILDING REGS** N.B We advise all interested parties to clarify the position regarding building regulations and any relevant planning permissions with their legal representative prior to proceeding.