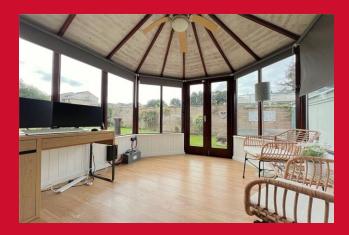

CONSERVATORY 9'6" x 9' (2.9m x 2.74m)

**BEDROOM TWO 11'9" x 11'9" (3.58m x 3.58m)** Patio doors to conservatory

BEDROOM THREE 11'9" x 8'9" (3.58m x 2.67m)

BEDROOM FOUR 8'9" x 8'1" (2.67m x 2.46m) Built in wardrobes