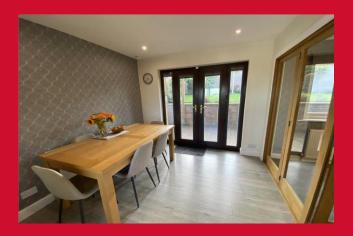

LOUNGE 16'3" x 11'9" (4.95m x 3.58m)

DINING ROOM 8'8" x 8'8" (2.64m x 2.64m) Patio door to garden

**KITCHEN 10'8" x 8'7" (3.25m x 2.62m)** Comprising of wall and base units, worktops with metro tiles, stainless steel sink unit, fitted oven, hob and extractor, laminate floor and open to dining room