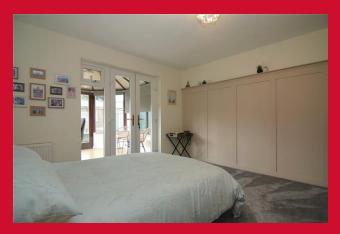

CONSERVATORY 9'6" x 9' (2.9m x 2.74m)

**BEDROOM TWO 11'9" x 11'9" (3.58m x 3.58m)** Patio doors to conservatory

BEDROOM THREE 11'9" x 8'9" (3.58m x 2.67m)

BEDROOM FOUR 8'9" x 8'1" (2.67m x 2.46m) Built in wardrobes