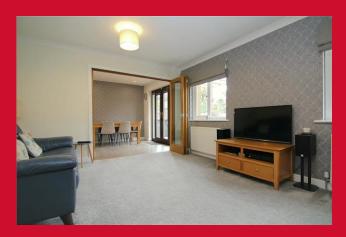

LOUNGE 16'3" x 11'9" (4.95m x 3.58m)

DINING ROOM 8'8" x 8'8" (2.64m x 2.64m) Patio door to garden

**KITCHEN 10'8" x 8'7" (3.25m x 2.62m)** Comprising of wall and base units, worktops with metro tiles, stainless steel sink unit, fitted oven, hob and extractor, laminate floor and open to dining room