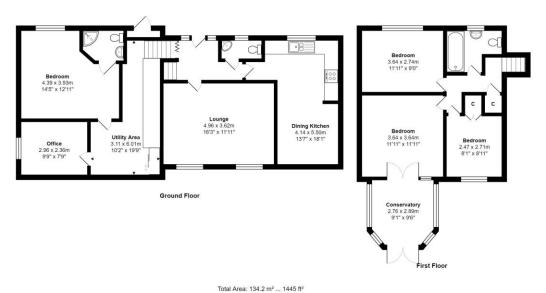

## COUNCIL TAX Band E

ENTRANCE HALL With W.C off

LOWER GROUND FLOOR OFFICE 9'7" x 7'7" (2.92m x 2.3m)

LOWER GROUND FLOOR BEDROOM 14'4" x 10'9" (4.37m x 3.28m)

EN-SUITE SHOWER ROOM Shower cubicle, W.C and wash basin

LOUNGE 16'3" x 11'9" (4.95m x 3.58m)

DINING ROOM 8'8" x 8'8" (2.64m x 2.64m) Patio door to garden

**KITCHEN 10'8" x 8'7" (3.25m x 2.62m)** Comprising of wall and base units, worktops with metro tiles, stainless steel sink unit, fitted oven, hob and extractor, laminate floor and open to dining room

CONSERVATORY 9'6" x 9' (2.9m x 2.74m)

**BEDROOM TWO 11'9" x 11'9" (3.58m x 3.58m)** Patio doors to conservatory

BEDROOM THREE 11'9" x 8'9" (3.58m x 2.67m)

BEDROOM FOUR 8'9" x 8'1" (2.67m x 2.46m) Built in wardrobes

BATHROOM Three piece modern white suite with fitted over bath shower

**OUTSIDE** Very pleasant garden to rear

The Fixtures & Appliances included have not been tested and therefore no guarantee can be given that they are in working order. Every care has been taken with the preparation of these sales particulars, but complete accuracy cannot be guaranteed. If there is any point, which is of particular importance you should obtain independent verification, or we will be pleased to check them for you. These sales particulars do not constitute a contract or part of a contract.

Iotal Area: 134.2 m<sup>e</sup> ... 1445 ft<sup>e</sup> All measurements are approximate and for display purposes on!

1 01274 614804 E highfield@robertwatts.co.uk W robertwatts.co.uk Highfield Office: 21 Highfield Road, Bradford, BD2 2AU