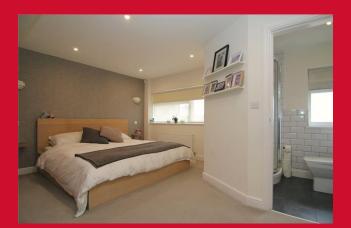

CONSERVATORY 9'6" x 9' (2.9m x 2.74m)

**BEDROOM TWO 11'9" x 11'9" (3.58m x 3.58m)** Patio doors to conservatory

BEDROOM THREE 11'9" x 8'9" (3.58m x 2.67m)

BEDROOM FOUR 8'9" x 8'1" (2.67m x 2.46m) Built in wardrobes