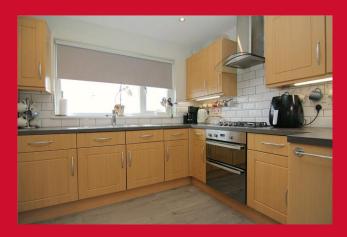

LOUNGE 16'3" x 11'9" (4.95m x 3.58m)

DINING ROOM 8'8" x 8'8" (2.64m x 2.64m) Patio door to garden

**KITCHEN 10'8" x 8'7" (3.25m x 2.62m)** Comprising of wall and base units, worktops with metro tiles, stainless steel sink unit, fitted oven, hob and extractor, laminate floor and open to dining room