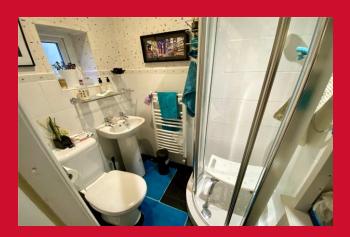

KITCHEN 16'9" x 10'9" (5.1m x 3.28m)

Selection of wall and base units, worktops, built in oven & microwave, separate hob, useful understairs store

**GROUND FLOOR SHOWER ROOM** Shower cubicle, WC, WB

**LANDING** 

**BATHROOM** Three piece suite incorporating air bath with shower over

**OUTSIDE** Drive to attached garage, pleasant gardens front and rear

**BUILDING REGULATIONS DISCLAIMER** N.B We advise all interested parties to clarify the position regarding building regulations and any relevant planning permissions with their legal representative prior to proceeding.