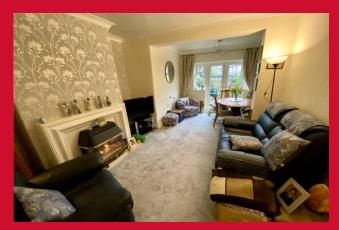

## 124 Wrose Road, Wrose, Shipley, BD18 1PH

**COUNCIL TAX** Band C

**PORCH** Leads to hallway

**HALLWAY** Wooden flooring

LIVING ROOM 14'8" (4.47) max x 11'5" (3.48) max

SITTING ROOM 17'9" x 11'1" (5.4m x 3.38m)