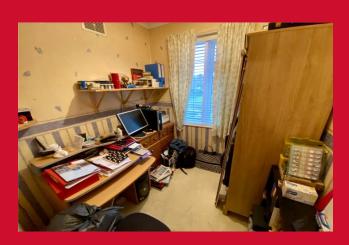

BEDROOM 1 12'3" (3.73) x 10'5" (3.18) both max exl robes

Fitted wardrobes

BEDROOM 2 11' (3.35) x 8'9" (2.67) to chimney breast

Built in wardrobes, access to loft space

BEDROOM 3 6'5" x 6'4" (1.96m x 1.93m)