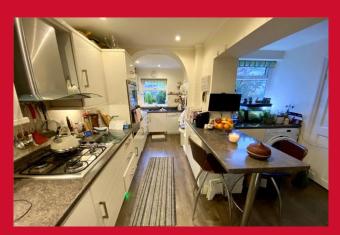

KITCHEN 16'9" x 10'9" (5.1m x 3.28m)

Selection of wall and base units, worktops, built in oven & microwave, separate hob, useful understairs store

**GROUND FLOOR SHOWER ROOM** Shower cubicle, WC, WB

**LANDING** 