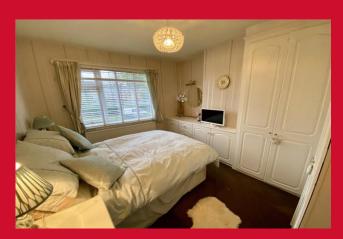

BEDROOM 1 12'3" (3.73) x 10'5" (3.18) both max exl robes

Fitted wardrobes

BEDROOM 2 11' (3.35) x 8'9" (2.67) to chimney breast

Built in wardrobes, access to loft space

BEDROOM 3 6'5" x 6'4" (1.96m x 1.93m)