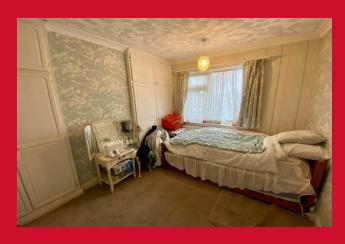

BEDROOM 1 12'3" (3.73) x 10'5" (3.18) both max exl robes

Fitted wardrobes

BEDROOM 2 11' (3.35) x 8'9" (2.67) to chimney breast

Built in wardrobes, access to loft space

BEDROOM 3 6'5" x 6'4" (1.96m x 1.93m)