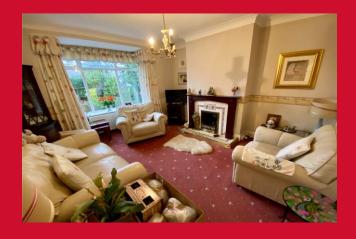

## 124 Wrose Road, Wrose, Shipley, BD18 1PH

**COUNCIL TAX** Band C

**PORCH** Leads to hallway

**HALLWAY** Wooden flooring

LIVING ROOM 14'8" (4.47) max x 11'5" (3.48) max

SITTING ROOM 17'9" x 11'1" (5.4m x 3.38m)