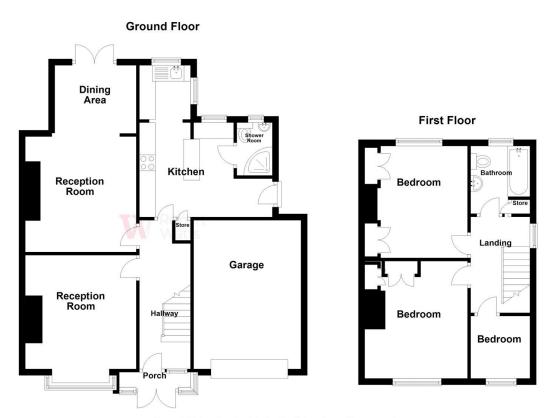

## 124 Wrose Road, Wrose, Shipley, BD18 1PH

**COUNCIL TAX** Band C

**PORCH** Leads to hallway

**HALLWAY** Wooden flooring

LIVING ROOM 14'8" (4.47) max x 11'5" (3.48) max

SITTING ROOM 17'9" x 11'1" (5.4m x 3.38m)

KITCHEN 16'9" x 10'9" (5.1m x 3.28m)

Selection of wall and base units, worktops, built in oven & microwave, separate hob, useful understairs store

**GROUND FLOOR SHOWER ROOM** Shower cubicle, WC, WB

**LANDING** 

BEDROOM 1 12'3" (3.73) x 10'5" (3.18) both max exl robes

Fitted wardrobes

BEDROOM 2 11' (3.35) x 8'9" (2.67) to chimney breast

Built in wardrobes, access to loft space

BEDROOM 3 6'5" x 6'4" (1.96m x 1.93m)

**BATHROOM** Three piece suite incorporating air bath with shower over

**OUTSIDE** Drive to attached garage, pleasant gardens front and rear

**BUILDING REGULATIONS DISCLAIMER** N.B We advise all interested parties to clarify the position regarding building regulations and any relevant planning permissions with their legal representative prior to proceeding.

Please note this is a guide only and should not be relied upon for accurate measurements. Plan produced using PlanUp.

1 01274 614804 E highfield@robertwatts.co.uk W robertwatts.co.uk Highfield Office: 21 Highfield Road, Bradford, BD2 2AU