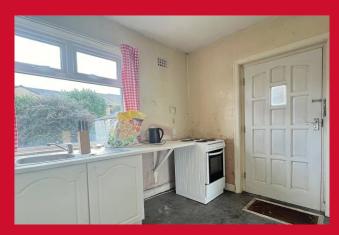

**ENTRANCE HALL** 

LIVING ROOM 13'9" x 11'9" (4.2m x 3.58m)

KITCHEN 10' x 8'1" (3.05m x 2.46m)

Providing access to the bathroom. Selection of wall and base units, work tops, sink unit - useful under stairs store