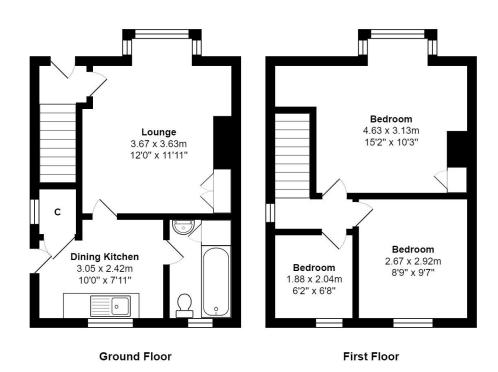

**ENTRANCE HALL** 

LIVING ROOM 13'9" x 11'9" (4.2m x 3.58m)

KITCHEN 10' x 8'1" (3.05m x 2.46m)

Providing access to the bathroom. Selection of wall and base units, work tops, sink unit - useful under stairs store

**BATHROOM** Three piece white suite

BEDROOM 1 15'2" max x 13'1" max (4.62m max x 4m max)

BEDROOM 2 9'6" x 8'7" (2.9m x 2.62m)

BEDROOM 3 6'7" x 6'1" (2m x 1.85m)

**OUTSIDE** Drive to garage, gardens front and rear

Total Area: 60.7 m² ... 654 ft²

All measurements are approximate and for display purposes only

1 01274 614804 E highfield@robertwatts.co.uk W robertwatts.co.uk Highfield Office: 21 Highfield Road, Bradford, BD2 2AU