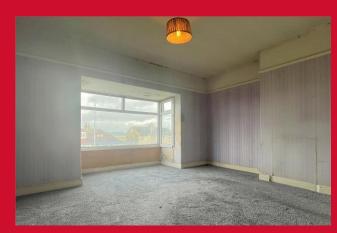

**ENTRANCE HALL** 

LIVING ROOM 13'9" x 11'9" (4.2m x 3.58m)

KITCHEN 10' x 8'1" (3.05m x 2.46m)

Providing access to the bathroom. Selection of wall and base units, work tops, sink unit - useful under stairs store