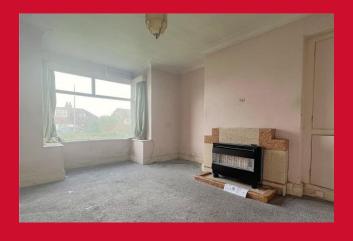

**ENTRANCE HALL** 

LIVING ROOM 13'9" x 11'9" (4.2m x 3.58m)

KITCHEN 10' x 8'1" (3.05m x 2.46m)

Providing access to the bathroom. Selection of wall and base units, work tops, sink unit - useful under stairs store