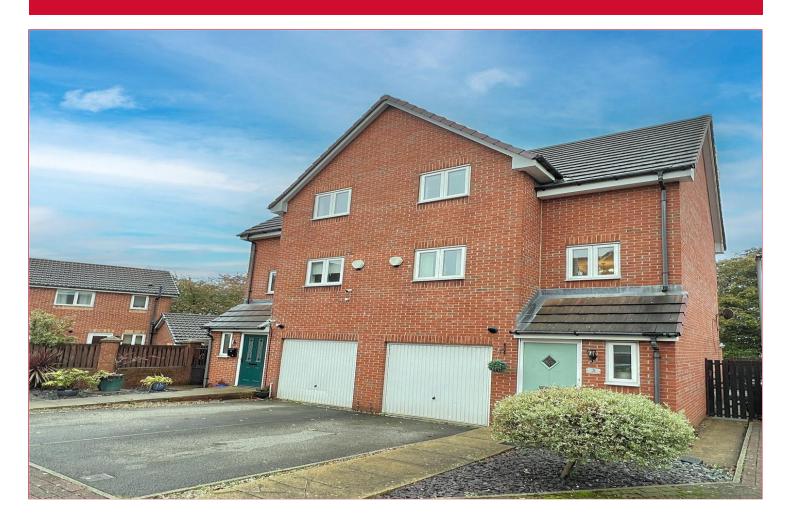

## 3 Berkeley Close, Eccleshill, Bradford, BD2 3DR

MODERN THREE STOREY SEMI- DETACHED – Occupying an enviable CUL-DE-SAC plot. Currently providing THREE BEDROOM versatile accommodation, arranged over THREE FLOORS which we feel will appeal to a variety of buyers including YOUNG FAMILIES. The 15FT KITCHEN DINER, DELIGHTFUL REAR GARDEN and ATTACHED GARAGE further add to the appeal here. Forming part of this ever popular locality close to WELLINGTON PRIMARY SCHOOL and handy for amenities in and around Eccleshill and Five Lane Ends including Morrisons Enterprise 5. Contact Robert Watts to arrange YOUR viewing today.

BEDROOM 1 15'8" x 9'2" (4.78m x 2.8m)

ENSUITE SHOWER ROOM Shower cubicle, WC, wash basin

BEDROOM 2 12'1" x 11' (3.68m x 3.35m)

OUTSIDE Drive to attached garage, very pleasant rear garden with ample decking and lawn