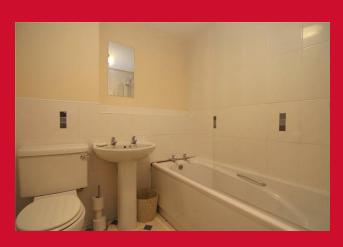

**FIRST FLOOR** 

LIVING ROOM 15'8" x 9'1" (4.78m x 2.77m)

Patio doors to Juliette balcony

BEDROOM 3 9'6" x 8'9" (2.9m x 2.67m)

**BATHROOM** Three piece white suite, fitted over bath shower and screen

**TOP FLOOR** 