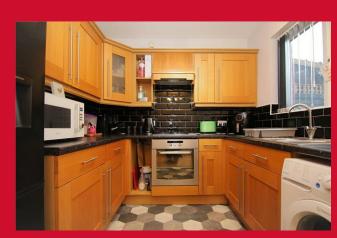

## KITCHEN DINER 15'7" x 12'5" (4.75m x 3.78m)

Selection of wall and base units, work tops, sink unit, built in oven, hob and extractor - plumed for washing machine - glazed patio doors lead to rear garden