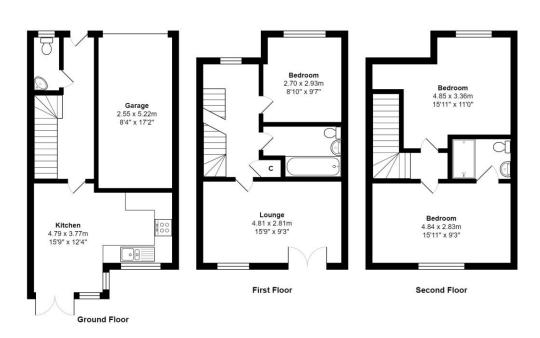

## **GROUND FLOOR**

**HALLWAY** Guest WC

## KITCHEN DINER 15'7" x 12'5" (4.75m x 3.78m)

Selection of wall and base units, work tops, sink unit, built in oven, hob and extractor - plumed for washing machine - glazed patio doors lead to rear garden

**FIRST FLOOR** 

LIVING ROOM 15'8" x 9'1" (4.78m x 2.77m)

Patio doors to Juliette balcony

BEDROOM 3 9'6" x 8'9" (2.9m x 2.67m)

**BATHROOM** Three piece white suite, fitted over bath shower and screen

**TOP FLOOR** 

BEDROOM 1 15'8" x 9'2" (4.78m x 2.8m)

ENSUITE SHOWER ROOM Shower cubicle, WC, wash basin

BEDROOM 2 12'1" x 11' (3.68m x 3.35m)

OUTSIDE Drive to attached garage, very pleasant rear garden with ample decking and lawn

Total Area: 95.9 m<sup>2</sup> ... 1032 ft<sup>2</sup> (excluding garage)
All measurements are approximate and for display purposes only

1 01274 614804 E highfield@robertwatts.co.uk W robertwatts.co.uk Highfield Office: 21 Highfield Road, Bradford, BD2 2AU