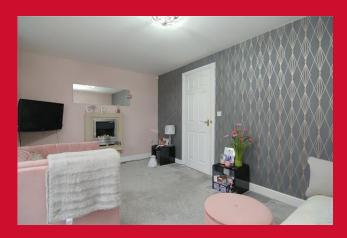

**FIRST FLOOR** 

LIVING ROOM 15'8" x 9'1" (4.78m x 2.77m)

Patio doors to Juliette balcony

BEDROOM 3 9'6" x 8'9" (2.9m x 2.67m)

**BATHROOM** Three piece white suite, fitted over bath shower and screen

**TOP FLOOR** 