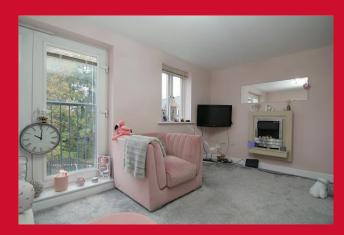

**FIRST FLOOR** 

LIVING ROOM 15'8" x 9'1" (4.78m x 2.77m)

Patio doors to Juliette balcony

BEDROOM 3 9'6" x 8'9" (2.9m x 2.67m)

**BATHROOM** Three piece white suite, fitted over bath shower and screen

**TOP FLOOR** 