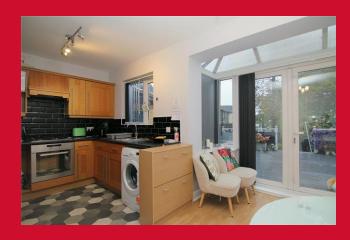

## KITCHEN DINER 15'7" x 12'5" (4.75m x 3.78m)

Selection of wall and base units, work tops, sink unit, built in oven, hob and extractor - plumed for washing machine - glazed patio doors lead to rear garden