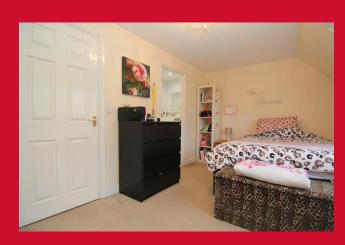

**FIRST FLOOR** 

LIVING ROOM 15'8" x 9'1" (4.78m x 2.77m)

Patio doors to Juliette balcony

BEDROOM 3 9'6" x 8'9" (2.9m x 2.67m)

**BATHROOM** Three piece white suite, fitted over bath shower and screen

**TOP FLOOR** 

BEDROOM 1 15'8" x 9'2" (4.78m x 2.8m)

ENSUITE SHOWER ROOM Shower cubicle, WC, wash basin

BEDROOM 2 12'1" x 11' (3.68m x 3.35m)

OUTSIDE Drive to attached garage, very pleasant rear garden with ample decking and lawn