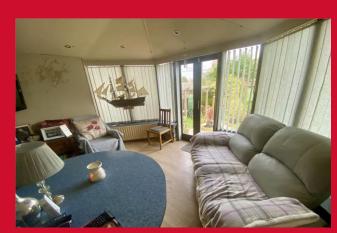

### LIVING ROOM 17'8" (5.38) x 12'5" (3.78) both max

Patio doors to conservatory

### CONSERVATORY 12' (3.66) x 10'6" (3.2) both approx

Providing access to gardens