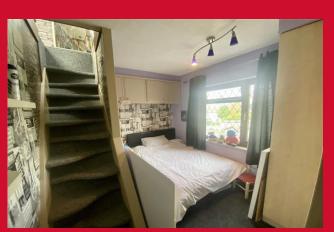

## BEDROOM 2 10'8" (3.25) + robes x 8'7" (2.62)

Fitted wardrobes , paddle style staircase to attic space

ATTIC SPACE N.B NO BUILDING REGS - Access via fixed paddle style staircase , fully boarded and carpeted with two velux windows