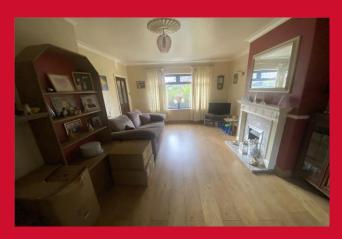

### LIVING ROOM 17'8" (5.38) x 12'5" (3.78) both max

Patio doors to conservatory