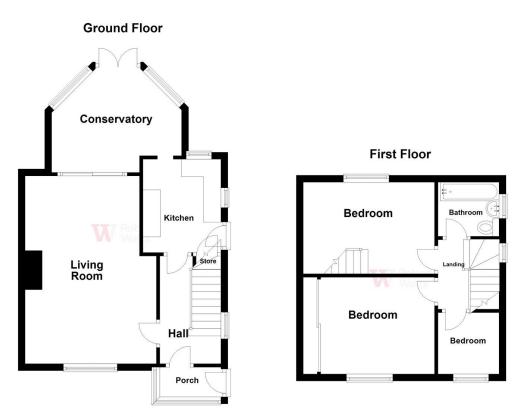

#### **COUNCIL TAX** Band C

**PORCH** Leads to hallway

### LIVING ROOM 17'8" (5.38) x 12'5" (3.78) both max

Patio doors to conservatory

### CONSERVATORY 12' (3.66) x 10'6" (3.2) both approx

Providing access to gardens

### KITCHEN 8'3" x 7'4" (2.51m x 2.24m)

Selection of wall and base units, granite work tops, sink unit, plumbed for washing machine

### BEDROOM 1 11' (3.35) plus robes x 8'9" (2.67) max

Fitted wardrobes

## BEDROOM 2 10'8" (3.25) + robes x 8'7" (2.62)

Fitted wardrobes , paddle style staircase to attic space

ATTIC SPACE N.B NO BUILDING REGS - Access via fixed paddle style staircase , fully boarded and carpeted with two velux windows

# BEDROOM 3/BOX ROOM 5'9" x 5'8" (1.75m x 1.73m)

Please note limited dimensions of this room

**BATHROOM** Three piece suite

OUTSIDE Garden to front , block paved driveway , impressive rear garden incorporating good size shed / summer house

Please note this is a guide only and should not be relied upon for accurate measurements. Plan produced using PlanUp.

1 01274 614804 E highfield@robertwatts.co.uk W robertwatts.co.uk Highfield Office: 21 Highfield Road, Bradford, BD2 2AU