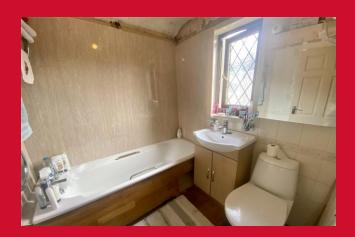

# BEDROOM 3/BOX ROOM 5'9" x 5'8" (1.75m x 1.73m)

Please note limited dimensions of this room

**BATHROOM** Three piece suite

OUTSIDE Garden to front , block paved driveway , impressive rear garden incorporating good size shed / summer house