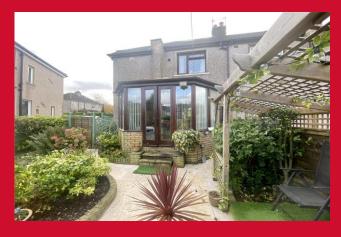

### CONSERVATORY 12' (3.66) x 10'6" (3.2) both approx

Providing access to gardens

# BEDROOM 3/BOX ROOM 5'9" x 5'8" (1.75m x 1.73m)

Please note limited dimensions of this room

**BATHROOM** Three piece suite

OUTSIDE Garden to front , block paved driveway , impressive rear garden incorporating good size shed / summer house