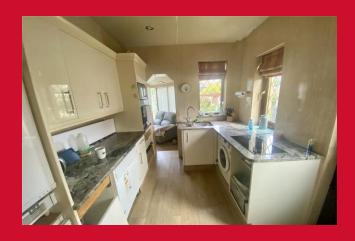

### KITCHEN 8'3" x 7'4" (2.51m x 2.24m)

Selection of wall and base units, granite work tops, sink unit, plumbed for washing machine