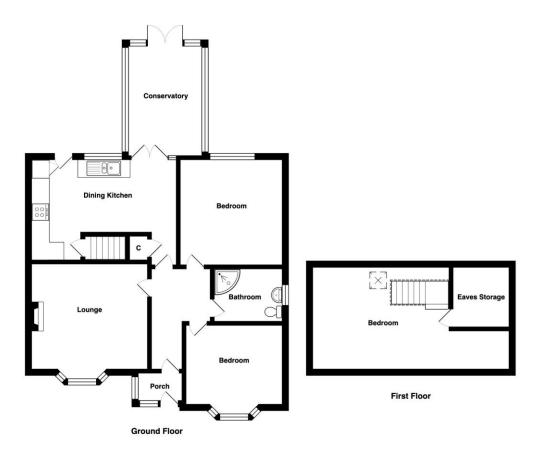

#### COUNCIL TAX Bradford Band C

**TENURE** Freehold

PORCH Leads to entrance hall

LIVING ROOM 13'1" x 11'9" (4m x 3.58m)

#### KITCHEN 16'4" x 11'4" (4.98m x 3.45m)

Selection of wall and base units, worktops, sink unit, built in double oven, hob and extractor - closet housing boiler - stairs lead to attic room

ATTIC ROOM 16'5" x 11'7" (5m x 3.53m) NB no Building Regs

CONSERVATORY 12'5" x 11'8" (3.78m x 3.56m)

BEDROOM 1 11'7" x 11'9" (3.53m x 3.58m)

BEDROOM 2 10'9" x 8'9" (3.28m x 2.67m)

SHOWER ROOM Shower cubicle, vanity washbasin, WC

OUTSIDE Occupying an enviable, larger than average corner plot - drive leads to double garage

 $\label{eq:total} Total \ Area: 103.5\ m^2\ ...\ 1114\ ft^2 \\$  All measurements are approximate and for display purposes only

1 01274 614804 E highfield@robertwatts.co.uk W robertwatts.co.uk Highfield Office: 21 Highfield Road, Bradford, BD2 2AU