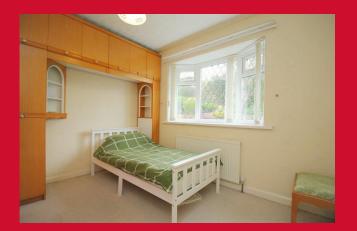

CONSERVATORY 12'5" x 11'8" (3.78m x 3.56m)

BEDROOM 1 11'7" x 11'9" (3.53m x 3.58m)

BEDROOM 2 10'9" x 8'9" (3.28m x 2.67m)

SHOWER ROOM Shower cubicle, vanity washbasin, WC

OUTSIDE Occupying an enviable, larger than average corner plot - drive leads to double garage