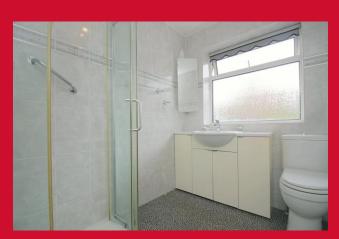

CONSERVATORY 12'5" x 11'8" (3.78m x 3.56m)

BEDROOM 1 11'7" x 11'9" (3.53m x 3.58m)

BEDROOM 2 10'9" x 8'9" (3.28m x 2.67m)

SHOWER ROOM Shower cubicle, vanity washbasin, WC

OUTSIDE Occupying an enviable, larger than average corner plot - drive leads to double garage