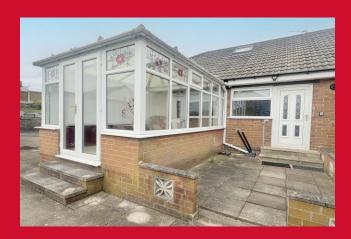

CONSERVATORY 12'5" x 11'8" (3.78m x 3.56m)

BEDROOM 1 11'7" x 11'9" (3.53m x 3.58m)

BEDROOM 2 10'9" x 8'9" (3.28m x 2.67m)

SHOWER ROOM Shower cubicle, vanity washbasin, WC

OUTSIDE Occupying an enviable, larger than average corner plot - drive leads to double garage