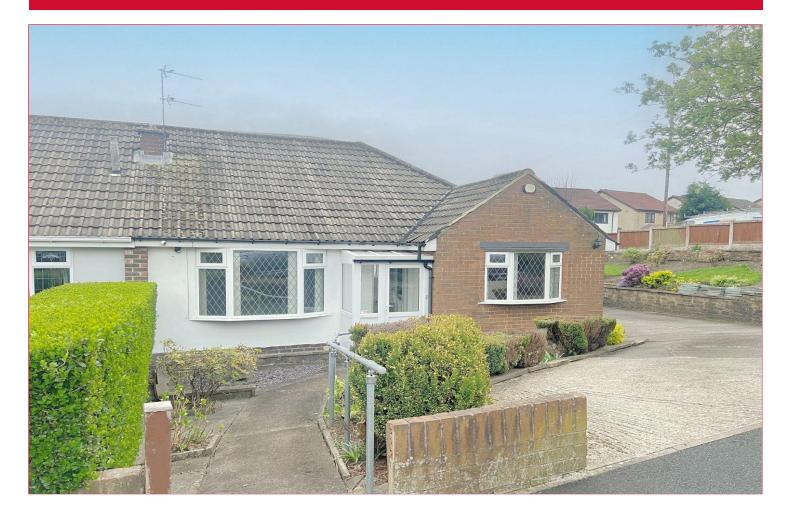

## 21 Briarfield Avenue, Idle, Bradford, BD10 8QR

NO CHAIN – semi-detached bungalow forming part of this understandably sought after area. Currently providing TWO DOUBLE bedroom accommodation which is further enhanced by a good size conservatory, 16ft kitchen and a large attic room (no bldg. regs). Occupying a larger than average corner plot there is clear potential to extend (subj to planning perm) The DOUBLE GARAGE and pleasant gardens further add to the appeal here. Contact Robert Watts to arrange YOUR VIEWING today.

CONSERVATORY 12'5" x 11'8" (3.78m x 3.56m)

BEDROOM 1 11'7" x 11'9" (3.53m x 3.58m)

BEDROOM 2 10'9" x 8'9" (3.28m x 2.67m)

SHOWER ROOM Shower cubicle, vanity washbasin, WC

OUTSIDE Occupying an enviable, larger than average corner plot - drive leads to double garage