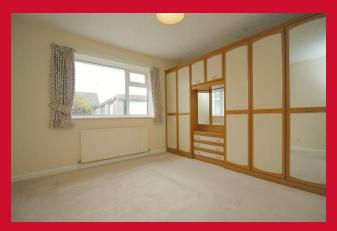

CONSERVATORY 12'5" x 11'8" (3.78m x 3.56m)

BEDROOM 1 11'7" x 11'9" (3.53m x 3.58m)

BEDROOM 2 10'9" x 8'9" (3.28m x 2.67m)

SHOWER ROOM Shower cubicle, vanity washbasin, WC

OUTSIDE Occupying an enviable, larger than average corner plot - drive leads to double garage