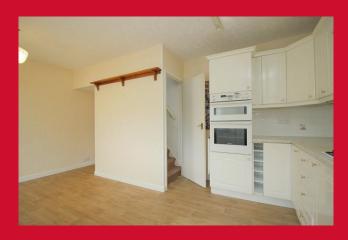

#### KITCHEN 16'4" x 11'4" (4.98m x 3.45m)

Selection of wall and base units, worktops, sink unit, built in double oven, hob and extractor - closet housing boiler - stairs lead to attic room

ATTIC ROOM 16'5" x 11'7" (5m x 3.53m) NB no Building Regs