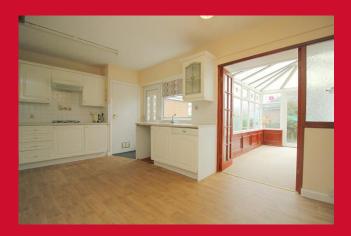

#### KITCHEN 16'4" x 11'4" (4.98m x 3.45m)

Selection of wall and base units, worktops, sink unit, built in double oven, hob and extractor - closet housing boiler - stairs lead to attic room

ATTIC ROOM 16'5" x 11'7" (5m x 3.53m) NB no Building Regs

CONSERVATORY 12'5" x 11'8" (3.78m x 3.56m)

BEDROOM 1 11'7" x 11'9" (3.53m x 3.58m)

BEDROOM 2 10'9" x 8'9" (3.28m x 2.67m)

SHOWER ROOM Shower cubicle, vanity washbasin, WC

OUTSIDE Occupying an enviable, larger than average corner plot - drive leads to double garage