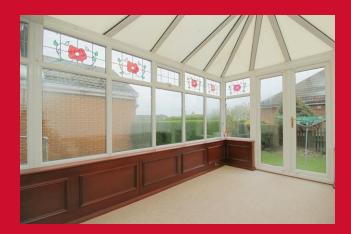

CONSERVATORY 12'5" x 11'8" (3.78m x 3.56m)

BEDROOM 1 11'7" x 11'9" (3.53m x 3.58m)

BEDROOM 2 10'9" x 8'9" (3.28m x 2.67m)

SHOWER ROOM Shower cubicle, vanity washbasin, WC

OUTSIDE Occupying an enviable, larger than average corner plot - drive leads to double garage