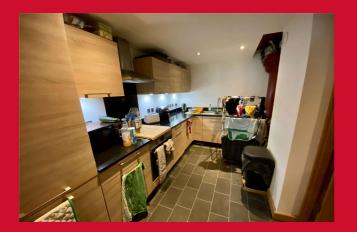

COUNCIL TAX Band B

**DIRECT ACCESS TO** 

LOUNGE / DINER 15'8" (4.78) x 13'1" (4) and 10'2" (3.1) x 9'1" (2.77)

KITCHEN 11'7" x 6'9" (3.53m x 2.06m) Selection of wall and base units , work tops , sink unit , built in oven , hob and extractor