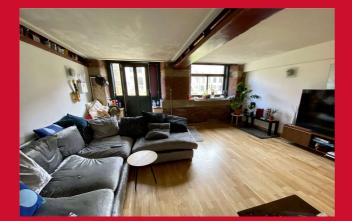

COUNCIL TAX Band B

**DIRECT ACCESS TO** 

LOUNGE / DINER 15'8" (4.78) x 13'1" (4) and 10'2" (3.1) x 9'1" (2.77)

KITCHEN 11'7" x 6'9" (3.53m x 2.06m) Selection of wall and base units , work tops , sink unit , built in oven , hob and extractor