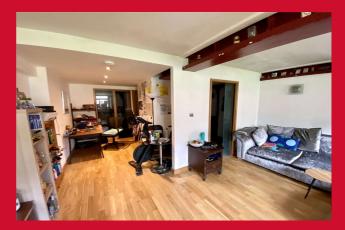

COUNCIL TAX Band B

**DIRECT ACCESS TO** 

LOUNGE / DINER 15'8" (4.78) x 13'1" (4) and 10'2" (3.1) x 9'1" (2.77)

KITCHEN 11'7" x 6'9" (3.53m x 2.06m) Selection of wall and base units , work tops , sink unit , built in oven , hob and extractor