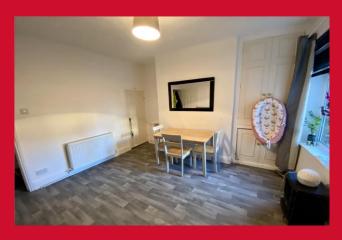

DINING ROOM 12'1" x 12' (3.68m x 3.66m) Useful understairs store

KITCHEN 13'1" x 5'5" (4m x 1.65m) Ample wall and base unit, work tops, sink unit, built in oven and hob