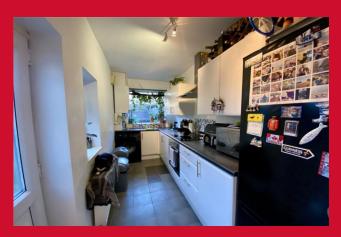

DINING ROOM 12'1" x 12' (3.68m x 3.66m) Useful understairs store

KITCHEN 13'1" x 5'5" (4m x 1.65m) Ample wall and base unit, work tops, sink unit, built in oven and hob