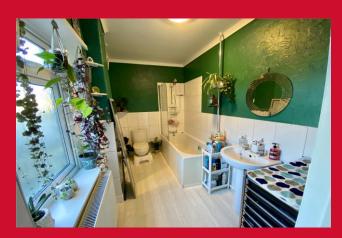

#### LANDING

BEDROOM 1 12' x 10'2" (3.66m x 3.1m)

OCCASIONAL BEDROOM 2 12'2" x 12'2" (3.7m x 3.7m) Currently utilised as living room, providing access to bathroom

**BATHROOM 13'2" x 5'6" (4.01m x 1.68m)** Generously sized bathroom incorporating three piece white suite, part tiled walls