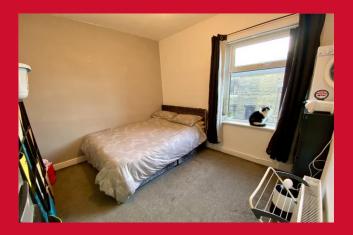

#### LANDING

BEDROOM 1 12' x 10'2" (3.66m x 3.1m)

OCCASIONAL BEDROOM 2 12'2" x 12'2" (3.7m x 3.7m) Currently utilised as living room, providing access to bathroom

**BATHROOM 13'2" x 5'6" (4.01m x 1.68m)** Generously sized bathroom incorporating three piece white suite, part tiled walls