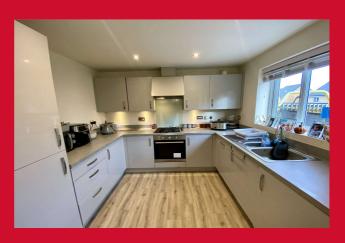

## COUNCIL TAX Bradford Band C

**TENURE** Freehold

**GROUND FLOOR** 

ENTRANCE HALL Access to garage and ground floor WC

**KITCHEN 15'7" x 9'5" (4.75m x 2.87m)** Range of wall of base units. Integrated fridge freezer, dishwasher and auto-washer. Patio doors to garden.