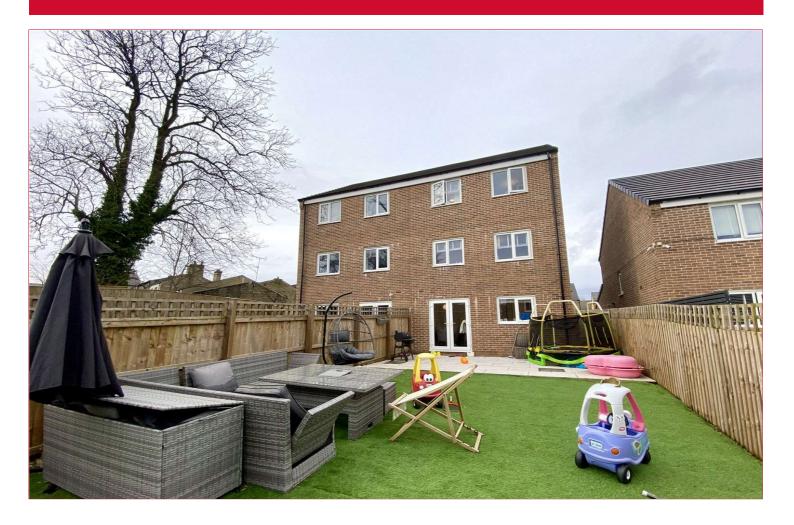

## 11 Feathers Rise, Bradford, BD2 3GA

Modern THREE STOREY semi-detached forming part of this ever popular KEEPMOAT development in BD2. Four bedroom (master en-suite) family friendly accommodation awaits new owners. Our clients have invested in a fully landscaped rear garden so you don't have to! The generously sized ground floor KITCHEN DINER offers direct access to the impressive garden. With multiple schools and amenities close by we feel this is a property which could provide a lovely home for many years. Contact Robert Watts to arrange YOUR VIEWING today. Check out our KEY FACTS FOR BUYERS report for much more information about this property and the surrounding area.

OUTSIDE Good size low maintenance garden incorporating artifical lawn and ample patio.

The Fixtures & Appliances included have not been tested and therefore no guarantee can be given that they are in working order. Every care has been taken with the preparation of these sales particulars, but complete accuracy cannot be guaranteed. If there is any point, which is of particular importance you should obtain independent verification, or we will be pleased to check them for you. These sales particulars do not constitute a contract or part of a contract.