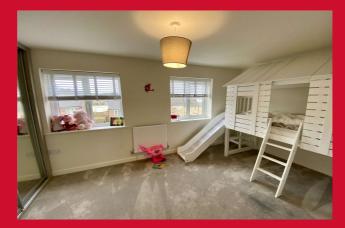

**TOP FLOOR** 

BEDROOM ONE 13'8" (4.17) (plus robes) x 9' (2.74) Built in wardrobes

BEDROOM TWO 11'6" x 8'8" (3.5m x 2.64m)

BEDROOM FOUR 8'5" x 6'7" (2.57m x 2m)

**BATHROOM** Three piece white suite with over bath shower and screen.