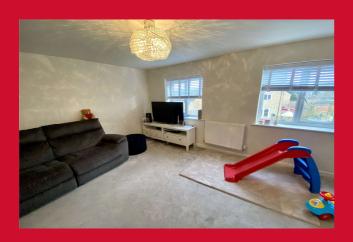

GARAGE

FIRST FLOOR

LANDING Useful store closet

LIVING ROOM 15'8" x 13'9" (4.78m x 4.2m)

BEDROOM THREE 11'5" (3.48) (plus robes) x 9'2" (2.8) Built in wardrobes

ENSUITE SHOWER ROOM WC, Wash basin and shower cubicle