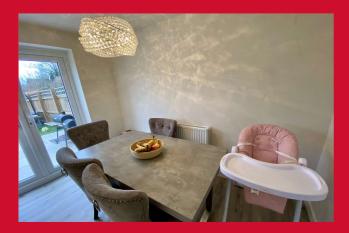

## COUNCIL TAX Bradford Band C

**TENURE** Freehold

**GROUND FLOOR** 

ENTRANCE HALL Access to garage and ground floor WC

**KITCHEN 15'7" x 9'5" (4.75m x 2.87m)** Range of wall of base units. Integrated fridge freezer, dishwasher and auto-washer. Patio doors to garden.