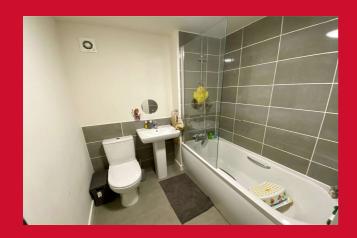

**TOP FLOOR** 

BEDROOM ONE 13'8" (4.17) (plus robes) x 9' (2.74) Built in wardrobes

BEDROOM TWO 11'6" x 8'8" (3.5m x 2.64m)

BEDROOM FOUR 8'5" x 6'7" (2.57m x 2m)

**BATHROOM** Three piece white suite with over bath shower and screen.