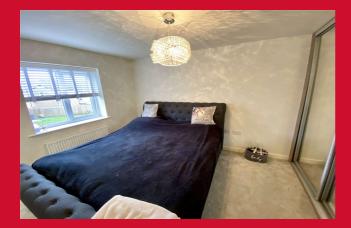

**TOP FLOOR** 

BEDROOM ONE 13'8" (4.17) (plus robes) x 9' (2.74) Built in wardrobes

BEDROOM TWO 11'6" x 8'8" (3.5m x 2.64m)

BEDROOM FOUR 8'5" x 6'7" (2.57m x 2m)

**BATHROOM** Three piece white suite with over bath shower and screen.