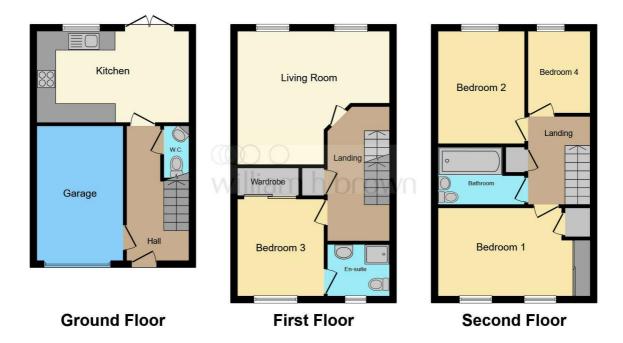

## COUNCIL TAX Bradford Band C

**TENURE** Freehold

**GROUND FLOOR** 

ENTRANCE HALL Access to garage and ground floor WC

**KITCHEN 15'7" x 9'5" (4.75m x 2.87m)** Range of wall of base units. Integrated fridge freezer, dishwasher and auto-washer. Patio doors to garden.

GARAGE

FIRST FLOOR

LANDING Useful store closet

LIVING ROOM 15'8" x 13'9" (4.78m x 4.2m)

BEDROOM THREE 11'5" (3.48) (plus robes) x 9'2" (2.8) Built in wardrobes

ENSUITE SHOWER ROOM WC, Wash basin and shower cubicle

**TOP FLOOR** 

BEDROOM ONE 13'8" (4.17) (plus robes) x 9' (2.74) Built in wardrobes

BEDROOM TWO 11'6" x 8'8" (3.5m x 2.64m)

BEDROOM FOUR 8'5" x 6'7" (2.57m x 2m)

**BATHROOM** Three piece white suite with over bath shower and screen.

This floorplan is for illustrative purposes only and is not drawn to scale. Measurements, floor-areas, openings and orientations are approximate. They should not be relied upon for any purpose and do not form any part of an agreement. No liability is taken for any error or mis-statement. All parties must rely on their own inspections.