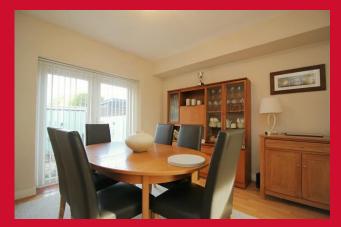

## **COUNCIL TAX Bradford**

Band C

**TENURE** Freehold

**ENTRANCE HALL** 

LOUNGE 12'5" x 11' (3.78m x 3.35m)

Laminate flooring, open arch to....

DINING AREA 11' x 10'7" (3.35m x 3.23m)

Laminate flooring, patio doors to rear garden