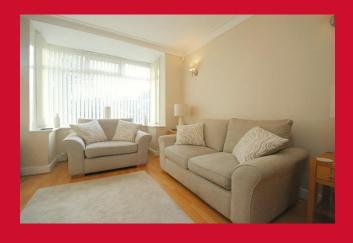

## **COUNCIL TAX Bradford**

Band C

**TENURE** Freehold

**ENTRANCE HALL** 

LOUNGE 12'5" x 11' (3.78m x 3.35m)

Laminate flooring, open arch to....

DINING AREA 11' x 10'7" (3.35m x 3.23m)

Laminate flooring, patio doors to rear garden