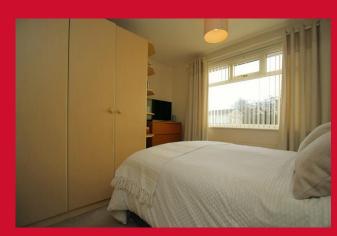

KITCHEN 13'2" x 5'8" (4.01m x 1.73m)

Selection of wall and base units, work tops, sink unit, built in oven, hob and extractor, tiled floor, under stairs store

SIDE PORCH Plumbed for auto washer

BEDROOM ONE 10'8" x 10'9" (max) (3.25m x 3.28m (max))