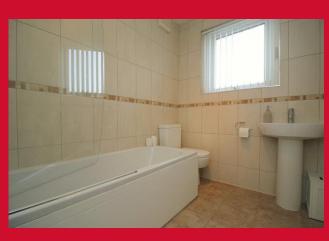

BEDROOM TWO 11' x 10'7" (3.35m x 3.23m)

BEDROOM THREE 5'9" x 5'9" (1.75m x 1.75m)

Access to loft, please note limited dimensions of this room

BATHROOM/WC 3 piece modern white suite, fitted over bath shower and screen, fully tiled walls, tiled floor