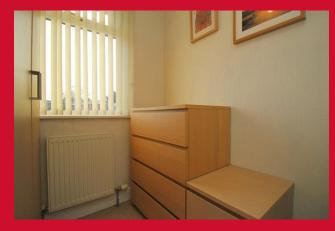

BEDROOM TWO 11' x 10'7" (3.35m x 3.23m)

BEDROOM THREE 5'9" x 5'9" (1.75m x 1.75m)

Access to loft, please note limited dimensions of this room

BATHROOM/WC 3 piece modern white suite, fitted over bath shower and screen, fully tiled walls, tiled floor