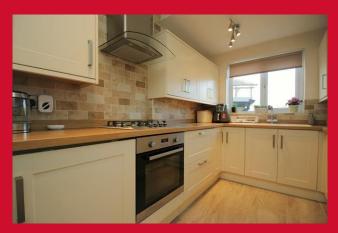

KITCHEN 13'2" x 5'8" (4.01m x 1.73m)

Selection of wall and base units, work tops, sink unit, built in oven, hob and extractor, tiled floor, under stairs store

SIDE PORCH Plumbed for auto washer

BEDROOM ONE 10'8" x 10'9" (max) (3.25m x 3.28m (max))