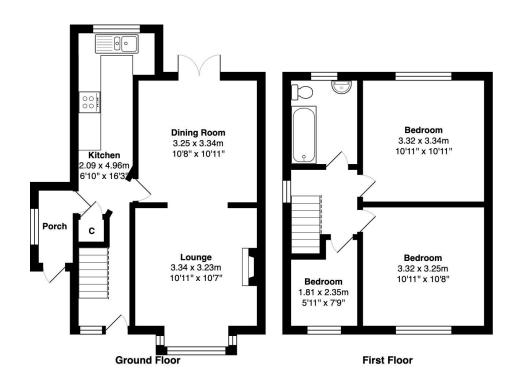

## **COUNCIL TAX Bradford**

Band C

**TENURE** Freehold

**ENTRANCE HALL** 

LOUNGE 12'5" x 11' (3.78m x 3.35m)

Laminate flooring, open arch to....

DINING AREA 11' x 10'7" (3.35m x 3.23m)

Laminate flooring, patio doors to rear garden

KITCHEN 13'2" x 5'8" (4.01m x 1.73m)

Selection of wall and base units, work tops, sink unit, built in oven, hob and extractor, tiled floor, under stairs store

SIDE PORCH Plumbed for auto washer

BEDROOM ONE 10'8" x 10'9" (max) (3.25m x 3.28m (max))

BEDROOM TWO 11' x 10'7" (3.35m x 3.23m)

BEDROOM THREE 5'9" x 5'9" (1.75m x 1.75m)

Access to loft, please note limited dimensions of this room

BATHROOM/WC 3 piece modern white suite, fitted over bath shower and screen, fully tiled walls, tiled floor

Total Area: 74.5 m² ... 802 ft²
All measurements are approximate and for display purposes only

1 01274 614804 E highfield@robertwatts.co.uk W robertwatts.co.uk Highfield Office: 21 Highfield Road, Bradford, BD2 2AU