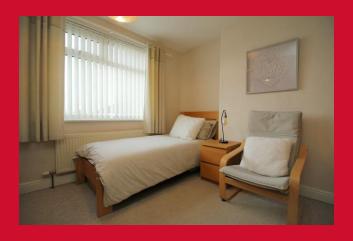

BEDROOM TWO 11' x 10'7" (3.35m x 3.23m)

BEDROOM THREE 5'9" x 5'9" (1.75m x 1.75m)

Access to loft, please note limited dimensions of this room

BATHROOM/WC 3 piece modern white suite, fitted over bath shower and screen, fully tiled walls, tiled floor