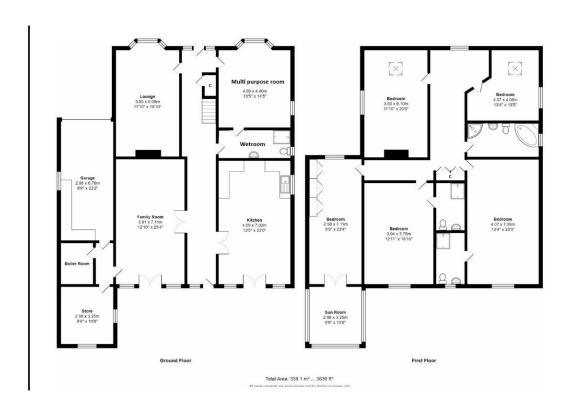

## 1116 Bolton Road, Bradford, West Yorkshire, BD2 4HS

**COUNCIL TAX** Band D

ENTRANCE HALL Impressive entrance hall, some 43ft in length, useful under stairs storage

RECEPTION ROOM 1 23'2" x 12'9" (7.06m x 3.89m)

RECEPTION ROOM 2 19'8" x 11'8" (6m x 3.56m)

MULTI-PURPOSE ROOM 14'5" x 13'4" (4.4m x 4.06m)

Access to wet room

**GROUND FLOOR WET ROOM** Tiled floor, part tiled walls

**BOILER ROOM** 

STORE ROOM 10'7" x 9'8" (3.23m x 2.95m)

Could make study

GARAGE 22'1" (6.73) x 9'9" (2.97) both approx

KITCHEN DINER 23'1" x 13'5" (7.04m x 4.1m)

Ample wall and base units, work tops, sink unit

LANDING A spacious landing with built in storage / seating

BEDROOM 1 23'3" x 13'5" (7.09m x 4.1m)

**EN-SUITE** 

BEDROOM 2 18'9" x 12'9" (5.72m x 3.89m)

**EN-SUITE** 

BEDROOM 3 23'2" x 9'7" (7.06m x 2.92m)

Access to sunroom

SUNROOM 11'4" x 10'6" (3.45m x 3.2m)

Enjoying elevated views over rear garden

BEDROOM 4 17'6" x 11'7" (5.33m x 3.53m)

BEDROOM 5 13'4" x 10'7" (4.06m x 3.23m)

**BATHROOM** Four piece suite

**OUTSIDE** Impressive split level garden to rear with ample patio

BENEFITS Hi-definition CCTV system, electric vehicle charging point, CAT5 ethernet wall outlets throughout

PARKING Garage with electric shutter, parking for multiple cars to front

The Fixtures & Appliances included have not been tested and therefore no guarantee can be given that they are in working order. Every care has been taken with the preparation of these sales particulars, but complete accuracy cannot be guaranteed. If there is any point, which is of particular importance you should obtain independent verification, or we will be pleased to check them for you. These sales particulars do not constitute a contract or part of a contract.