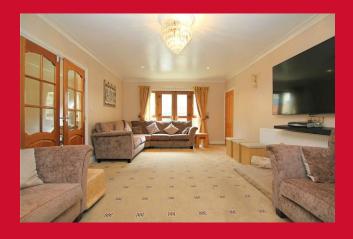

## 1116 Bolton Road, Bradford, West Yorkshire, BD2 4HS

**COUNCIL TAX** Band D

ENTRANCE HALL Impressive entrance hall, some 43ft in length, useful under stairs storage

RECEPTION ROOM 1 23'2" x 12'9" (7.06m x 3.89m)

RECEPTION ROOM 2 19'8" x 11'8" (6m x 3.56m)

MULTI-PURPOSE ROOM 14'5" x 13'4" (4.4m x 4.06m)

Access to wet room

**GROUND FLOOR WET ROOM** Tiled floor, part tiled walls

**BOILER ROOM** 

STORE ROOM 10'7" x 9'8" (3.23m x 2.95m)