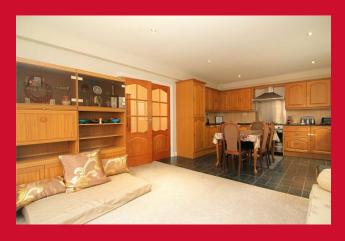

RECEPTION ROOM 2 19'8" x 11'8" (6m x 3.56m)

MULTI-PURPOSE ROOM 14'5" x 13'4" (4.4m x 4.06m)

Access to wet room

**GROUND FLOOR WET ROOM** Tiled floor, part tiled walls

**BOILER ROOM** 

STORE ROOM 10'7" x 9'8" (3.23m x 2.95m)