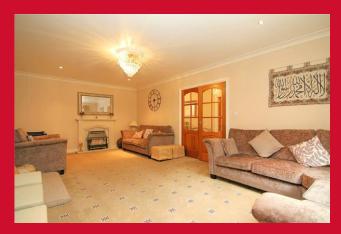

## 1116 Bolton Road, Bradford, West Yorkshire, BD2 4HS

**COUNCIL TAX** Band D

ENTRANCE HALL Impressive entrance hall, some 43ft in length, useful under stairs storage

RECEPTION ROOM 1 23'2" x 12'9" (7.06m x 3.89m)

RECEPTION ROOM 2 19'8" x 11'8" (6m x 3.56m)

MULTI-PURPOSE ROOM 14'5" x 13'4" (4.4m x 4.06m)

Access to wet room

**GROUND FLOOR WET ROOM** Tiled floor, part tiled walls

**BOILER ROOM** 

STORE ROOM 10'7" x 9'8" (3.23m x 2.95m)