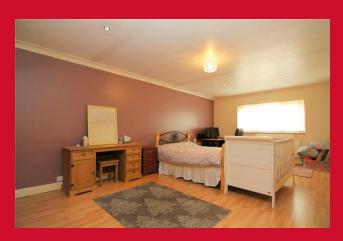

BEDROOM 1 23'3" x 13'5" (7.09m x 4.1m)

**EN-SUITE** 

BEDROOM 2 18'9" x 12'9" (5.72m x 3.89m)

**EN-SUITE** 

BEDROOM 3 23'2" x 9'7" (7.06m x 2.92m)

Access to sunroom

SUNROOM 11'4" x 10'6" (3.45m x 3.2m)

Enjoying elevated views over rear garden