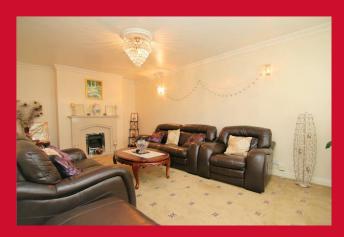

## 1116 Bolton Road, Bradford, West Yorkshire, BD2 4HS

**COUNCIL TAX** Band D

ENTRANCE HALL Impressive entrance hall, some 43ft in length, useful under stairs storage

RECEPTION ROOM 1 23'2" x 12'9" (7.06m x 3.89m)

RECEPTION ROOM 2 19'8" x 11'8" (6m x 3.56m)

MULTI-PURPOSE ROOM 14'5" x 13'4" (4.4m x 4.06m)

Access to wet room

**GROUND FLOOR WET ROOM** Tiled floor, part tiled walls

**BOILER ROOM** 

STORE ROOM 10'7" x 9'8" (3.23m x 2.95m)