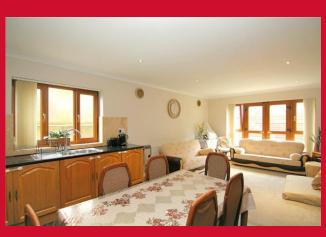

Could make study

GARAGE 22'1" (6.73) x 9'9" (2.97) both approx

KITCHEN DINER 23'1" x 13'5" (7.04m x 4.1m)

Ample wall and base units, work tops, sink unit

LANDING A spacious landing with built in storage / seating