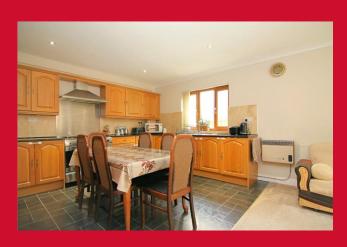

Could make study

GARAGE 22'1" (6.73) x 9'9" (2.97) both approx

KITCHEN DINER 23'1" x 13'5" (7.04m x 4.1m)

Ample wall and base units, work tops, sink unit

LANDING A spacious landing with built in storage / seating