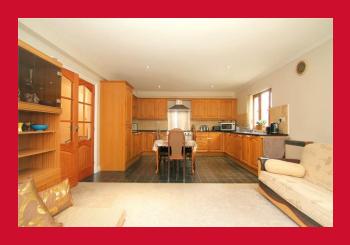

Could make study

GARAGE 22'1" (6.73) x 9'9" (2.97) both approx

KITCHEN DINER 23'1" x 13'5" (7.04m x 4.1m)

Ample wall and base units, work tops, sink unit

LANDING A spacious landing with built in storage / seating