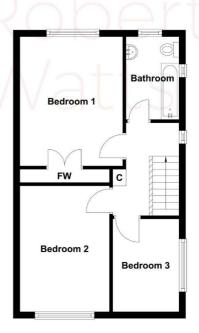

Selection of walls and base units. Oven and hob. Integrated fridge freezer and auto-washer

**LANDING** Access to loft.

BEDROOM ONE 13'2" (4.01) x 10'4" (3.15) (plus wardrobes)

BEDROOM TWO 13' x 8'9" (3.96m x 2.67m)

BEDROOM THREE 9'2" x 7'2" (2.8m x 2.18m)

**BATHROOM** Three piece suite

**OUTSIDE** Pleasant gardens to front and rear. Drive to garage (larger than average)

The Fixtures & Appliances included have not been tested and therefore no guarantee can be given that they are in working order. Every care has been taken with the preparation of these sales particulars, but complete accuracy cannot be guaranteed. If there is any point, which is of particular importance you should obtain independent verification, or we will be pleased to check them for you. These sales particulars do not constitute a contract or part of a contract.

#### **First Floor**

1 01274 614804 E highfield@robertwatts.co.uk W robertwatts.co.uk Highfield Office: 21 Highfield Road, Bradford, BD2 2AU