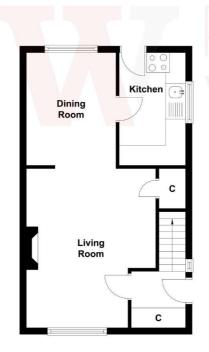

### **COUNCIL TAX Bradford**

C

**TENURE** Freehold

**ENTRANCE HALL** Built-in storage

LOUNGE 16'1" x 12'9" (4.9m x 3.89m)

Open arch to..

DINING ROOM 11'7" x 8'9" (3.53m x 2.67m)

KITCHEN 11'3" x 6'8" (3.43m x 2.03m)

### **Ground Floor**