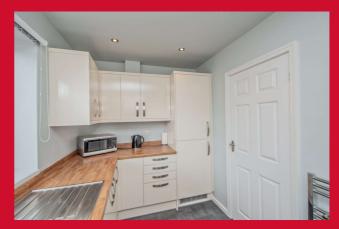

### **COUNCIL TAX Bradford**

C

**TENURE** Freehold

**ENTRANCE HALL** Built-in storage

LOUNGE 16'1" x 12'9" (4.9m x 3.89m)

Open arch to..

DINING ROOM 11'7" x 8'9" (3.53m x 2.67m)

KITCHEN 11'3" x 6'8" (3.43m x 2.03m)

Selection of walls and base units. Oven and hob. Integrated fridge freezer and auto-washer

**LANDING** Access to loft.

BEDROOM ONE 13'2" (4.01) x 10'4" (3.15) (plus wardrobes)

BEDROOM TWO 13' x 8'9" (3.96m x 2.67m)