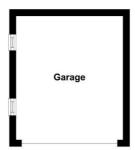

BEDROOM THREE 9'2" x 7'2" (2.8m x 2.18m)

**BATHROOM** Three piece suite

**OUTSIDE** Pleasant gardens to front and rear. Drive to garage (larger than average)

The Fixtures & Appliances included have not been tested and therefore no guarantee can be given that they are in working order. Every care has been taken with the preparation of these sales particulars, but complete accuracy cannot be guaranteed. If there is any point, which is of particular importance you should obtain independent verification, or we will be pleased to check them for you. These sales particulars do not constitute a contract or part of a contract.