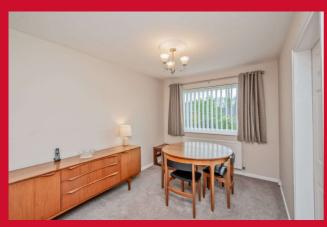

### **COUNCIL TAX Bradford**

C

**TENURE** Freehold

**ENTRANCE HALL** Built-in storage

LOUNGE 16'1" x 12'9" (4.9m x 3.89m)

Open arch to..

DINING ROOM 11'7" x 8'9" (3.53m x 2.67m)

KITCHEN 11'3" x 6'8" (3.43m x 2.03m)