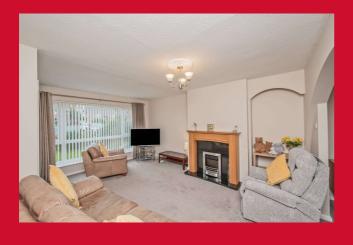

### **COUNCIL TAX Bradford**

C

**TENURE** Freehold

**ENTRANCE HALL** Built-in storage

LOUNGE 16'1" x 12'9" (4.9m x 3.89m)

Open arch to..

DINING ROOM 11'7" x 8'9" (3.53m x 2.67m)

KITCHEN 11'3" x 6'8" (3.43m x 2.03m)