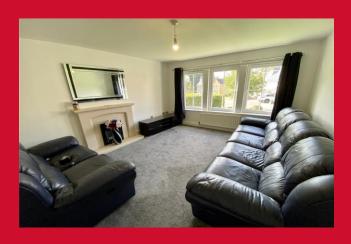

**ENTRANCE HALLWAY** Tiled floor and under stairs store

LOUNGE 15'6" x 12'5" (4.72m x 3.78m)

DINING ROOM 9'3" x 9'3" (2.82m x 2.82m)

Tiled floor and patio doors

**UTILITY ROOM** Plumbed for automatic washer