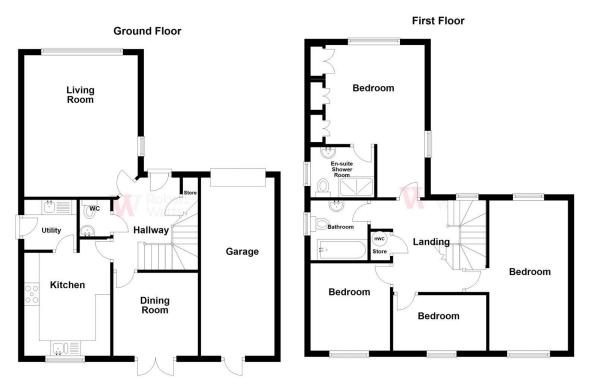

**ENTRANCE HALLWAY** Tiled floor and under stairs store

LOUNGE 15'6" x 12'5" (4.72m x 3.78m)

DINING ROOM 9'3" x 9'3" (2.82m x 2.82m)

Tiled floor and patio doors

**UTILITY ROOM** Plumbed for automatic washer

KITCHEN 11'4" x 9'5" (3.45m x 2.87m)

Selection of wall and base units, worktops with stainless steel sink unit and built in oven, hob and extractor

FIRST FLOOR LANDING Access to loft

BEDROOM ONE 11' (3.35) plus recess x 10'7" (3.23) plus robes

Fitted wardrobes

EN-SUITE SHOWER ROOM Shower cubicle, WC and wash basin

BEDROOM TWO 16'6" x 8'6" (5.03m x 2.6m)

BEDROOM THREE 10'2" x 6'1" (3.1m x 1.85m)

BEDROOM 4 9'5" x 8'5" (2.87m x 2.57m)

**BATHROOM** Three piece white suite

**OUTSIDE** Part shared drive and garage, garden to rear

**COUNCIL TAX** Band E

The Fixtures & Appliances included have not been tested and therefore no guarantee can be given that they are in working order. Every care has been taken with the preparation of these sales particulars, but complete accuracy cannot be guaranteed. If there is any point, which is of particular importance you should obtain independent verification, or we will be pleased to check them for you. These sales particulars do not constitute a contract or part of a contract.

Please note this is a guide only and should not be relied upon for accurate measurements Plan produced using PlanUp.

1 01274 614804 E highfield@robertwatts.co.uk W robertwatts.co.uk Highfield Office: 21 Highfield Road, Bradford, BD2 2AU