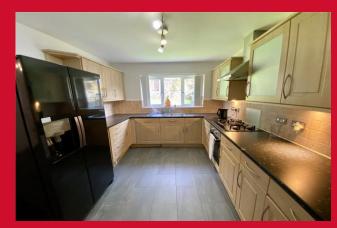

KITCHEN 11'4" x 9'5" (3.45m x 2.87m)

Selection of wall and base units, worktops with stainless steel sink unit and built in oven, hob and extractor

FIRST FLOOR LANDING Access to loft

BEDROOM ONE 11' (3.35) plus recess x 10'7" (3.23) plus robes