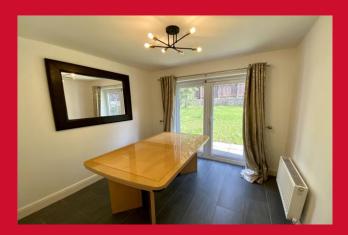

**ENTRANCE HALLWAY** Tiled floor and under stairs store

LOUNGE 15'6" x 12'5" (4.72m x 3.78m)

DINING ROOM 9'3" x 9'3" (2.82m x 2.82m)

Tiled floor and patio doors

**UTILITY ROOM** Plumbed for automatic washer