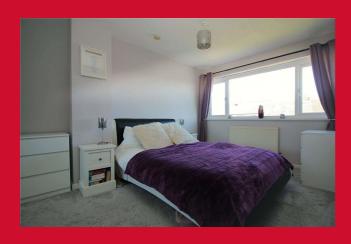

BEDROOM 1 12'3" (3.73) plus robes x 9' (2.74)

built in wardrobes

BEDROOM 2 9' (2.74) x 8'6" (2.6) plus understairs

BEDROOM 3 8'1" x 6' (2.46m x 1.83m)

BATHROOM Four piece white suite comprising bath, wc, wb and bidet, tiled walls and floor