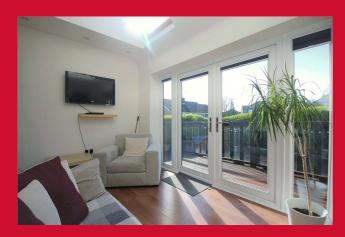

SUNROOM 11'8" x 7' (3.56m x 2.13m)

Patio doors lead to rear garden

OFFICE / SNUG 7'8" x 5'3" (2.34m x 1.6m)

WC off

LANDING Access to attic conversion

ATTIC CONVERSION 15'1" x 10'9" (4.6m x 3.28m)

Access via space saver paddle stair case NB no building regulations