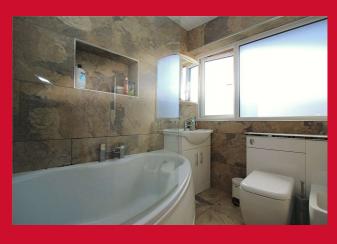

BEDROOM 1 12'3" (3.73) plus robes x 9' (2.74)

built in wardrobes

BEDROOM 2 9' (2.74) x 8'6" (2.6) plus understairs

BEDROOM 3 8'1" x 6' (2.46m x 1.83m)

BATHROOM Four piece white suite comprising bath, wc, wb and bidet, tiled walls and floor