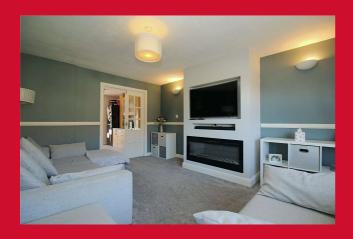

## **COUNCIL TAX Bradford**

Band B

**TENURE** Freehold

**ENTRANCE HALL** 

LIVING ROOM 15'6" x 11'7" (4.72m x 3.53m)

Feature media wall

KITCHEN DINER 15'1" x 15'4" max (4.6m x 4.67m max)

Spacious kitchen diner, ample wall and base units, space for a family sized dining table and small sofa! useful understairs store.