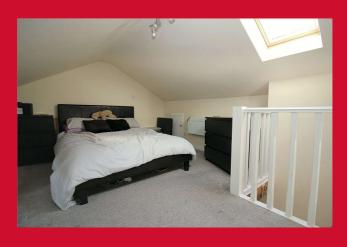

SUNROOM 11'8" x 7' (3.56m x 2.13m)

Patio doors lead to rear garden

OFFICE / SNUG 7'8" x 5'3" (2.34m x 1.6m)

WC off

LANDING Access to attic conversion

ATTIC CONVERSION 15'1" x 10'9" (4.6m x 3.28m)

Access via space saver paddle stair case NB no building regulations