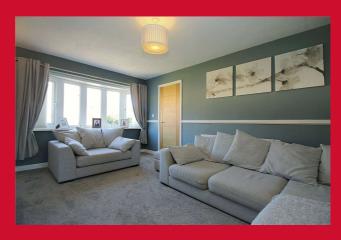

## **COUNCIL TAX Bradford**

Band B

**TENURE** Freehold

**ENTRANCE HALL** 

LIVING ROOM 15'6" x 11'7" (4.72m x 3.53m)

Feature media wall

KITCHEN DINER 15'1" x 15'4" max (4.6m x 4.67m max)

Spacious kitchen diner, ample wall and base units, space for a family sized dining table and small sofa! useful understairs store.