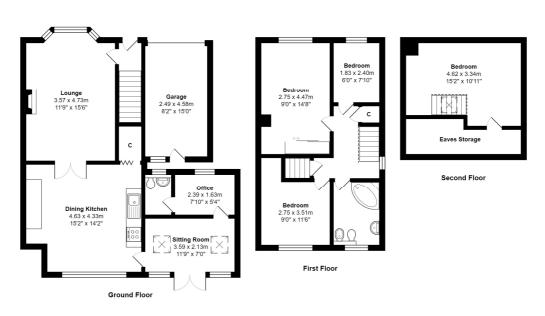

## **COUNCIL TAX Bradford**

Band B

**TENURE** Freehold

**ENTRANCE HALL** 

LIVING ROOM 15'6" x 11'7" (4.72m x 3.53m)

Feature media wall

KITCHEN DINER 15'1" x 15'4" max (4.6m x 4.67m max)

Spacious kitchen diner, ample wall and base units, space for a family sized dining table and small sofa! useful understairs store.

SUNROOM 11'8" x 7' (3.56m x 2.13m)

Patio doors lead to rear garden

OFFICE / SNUG 7'8" x 5'3" (2.34m x 1.6m)

WC off

LANDING Access to attic conversion

ATTIC CONVERSION 15'1" x 10'9" (4.6m x 3.28m)

Access via space saver paddle stair case NB no building regulations

BEDROOM 1 12'3" (3.73) plus robes x 9' (2.74)

built in wardrobes

BEDROOM 2 9' (2.74) x 8'6" (2.6) plus understairs

BEDROOM 3 8'1" x 6' (2.46m x 1.83m)

BATHROOM Four piece white suite comprising bath, wc, wb and bidet, tiled walls and floor

OUTSIDE Drive to garage, decked garden to rear, garden to front

The Fixtures & Appliances included have not been tested and therefore no guarantee can be given that they are in working order. Every care has been taken with the preparation of these sales particulars, but complete accuracy cannot be guaranteed. If there is any point, which is of particular importance you should obtain independent verification, or we will be pleased to check them for you. These sales particulars do not constitute a contract or part of a contract.

Total Area: 110.1 m² ... 1185 ft² (excluding garage, eaves storage)

1 01274 614804 E highfield@robertwatts.co.uk W robertwatts.co.uk Highfield Office: 21 Highfield Road, Bradford, BD2 2AU