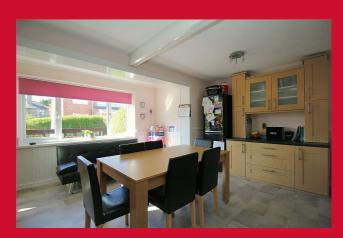

## **COUNCIL TAX Bradford**

Band B

**TENURE** Freehold

**ENTRANCE HALL** 

LIVING ROOM 15'6" x 11'7" (4.72m x 3.53m)

Feature media wall

KITCHEN DINER 15'1" x 15'4" max (4.6m x 4.67m max)

Spacious kitchen diner, ample wall and base units, space for a family sized dining table and small sofa! useful understairs store.