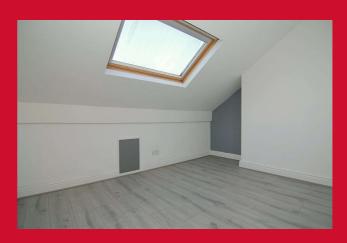

## **COUNCIL TAX Bradford** Band A **TENURE** Freehold **DIRECT ACCESS TO...** LOUNGE 12'7" x 11'1" (3.84m x 3.38m) KITCHEN 12'9" x 12'9" (3.89m x 3.89m) Selection of wall and base units, built-in oven, hob and extractor. Plumbed for auto-washer BEDROOM TWO 10'6" x 8'7" (3.2m x 2.62m) BEDROOM ONE 12'9" x 10'9" (3.89m x 3.28m) **BATHROOM** Three piece suite with fitted over bath shower FRONT DORMER 11'6" x 7'1" (3.5m x 2.16m) Laminate flooring BUILDING REGS DISCLAIMER N.B We advise all interested parties to clarify the position regarding building regulations and any relevant planning permissions with their legal representative prior to proceeding. ATTIC 11'5" x 9'5" (3.48m x 2.87m) Velux window