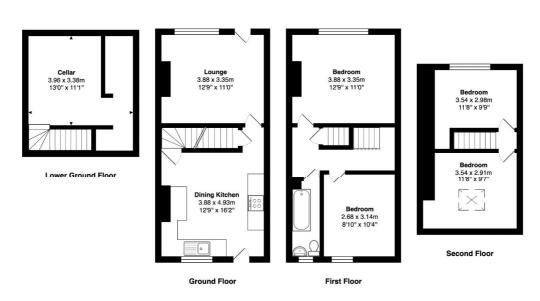

## **COUNCIL TAX Bradford** Band A **TENURE** Freehold **DIRECT ACCESS TO...** LOUNGE 12'7" x 11'1" (3.84m x 3.38m) KITCHEN 12'9" x 12'9" (3.89m x 3.89m) Selection of wall and base units, built-in oven, hob and extractor. Plumbed for auto-washer BEDROOM TWO 10'6" x 8'7" (3.2m x 2.62m) BEDROOM ONE 12'9" x 10'9" (3.89m x 3.28m) **BATHROOM** Three piece suite with fitted over bath shower FRONT DORMER 11'6" x 7'1" (3.5m x 2.16m) Laminate flooring BUILDING REGS DISCLAIMER N.B We advise all interested parties to clarify the position regarding building regulations and any relevant planning permissions with their legal representative prior to proceeding. ATTIC 11'5" x 9'5" (3.48m x 2.87m) Velux window

Total Area: 104.1 m² ... 1121 ft²
All measurements are approximate and for display purposes only

1 01274 614804 E highfield@robertwatts.co.uk W robertwatts.co.uk Highfield Office: 21 Highfield Road, Bradford, BD2 2AU