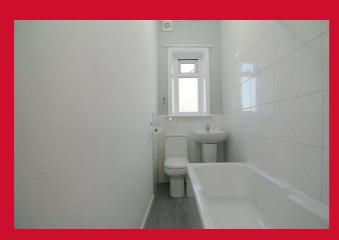

## **COUNCIL TAX Bradford** Band A **TENURE** Freehold **DIRECT ACCESS TO...** LOUNGE 12'7" x 11'1" (3.84m x 3.38m) KITCHEN 12'9" x 12'9" (3.89m x 3.89m) Selection of wall and base units, built-in oven, hob and extractor. Plumbed for auto-washer BEDROOM TWO 10'6" x 8'7" (3.2m x 2.62m) BEDROOM ONE 12'9" x 10'9" (3.89m x 3.28m) **BATHROOM** Three piece suite with fitted over bath shower FRONT DORMER 11'6" x 7'1" (3.5m x 2.16m) Laminate flooring BUILDING REGS DISCLAIMER N.B We advise all interested parties to clarify the position regarding building regulations and any relevant planning permissions with their legal representative prior to proceeding. ATTIC 11'5" x 9'5" (3.48m x 2.87m) Velux window