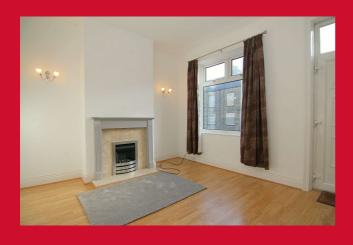

## **COUNCIL TAX Bradford** Band A **TENURE** Freehold **DIRECT ACCESS TO...** LOUNGE 12'7" x 11'1" (3.84m x 3.38m) KITCHEN 12'9" x 12'9" (3.89m x 3.89m) Selection of wall and base units, built-in oven, hob and extractor. Plumbed for auto-washer BEDROOM TWO 10'6" x 8'7" (3.2m x 2.62m) BEDROOM ONE 12'9" x 10'9" (3.89m x 3.28m) **BATHROOM** Three piece suite with fitted over bath shower FRONT DORMER 11'6" x 7'1" (3.5m x 2.16m) Laminate flooring BUILDING REGS DISCLAIMER N.B We advise all interested parties to clarify the position regarding building regulations and any relevant planning permissions with their legal representative prior to proceeding. ATTIC 11'5" x 9'5" (3.48m x 2.87m) Velux window