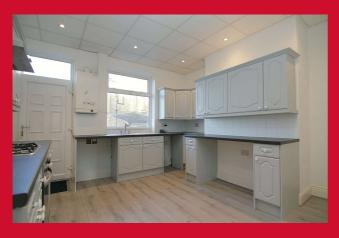

## **COUNCIL TAX Bradford** Band A **TENURE** Freehold **DIRECT ACCESS TO...** LOUNGE 12'7" x 11'1" (3.84m x 3.38m) KITCHEN 12'9" x 12'9" (3.89m x 3.89m) Selection of wall and base units, built-in oven, hob and extractor. Plumbed for auto-washer BEDROOM TWO 10'6" x 8'7" (3.2m x 2.62m) BEDROOM ONE 12'9" x 10'9" (3.89m x 3.28m) **BATHROOM** Three piece suite with fitted over bath shower FRONT DORMER 11'6" x 7'1" (3.5m x 2.16m) Laminate flooring BUILDING REGS DISCLAIMER N.B We advise all interested parties to clarify the position regarding building regulations and any relevant planning permissions with their legal representative prior to proceeding. ATTIC 11'5" x 9'5" (3.48m x 2.87m) Velux window